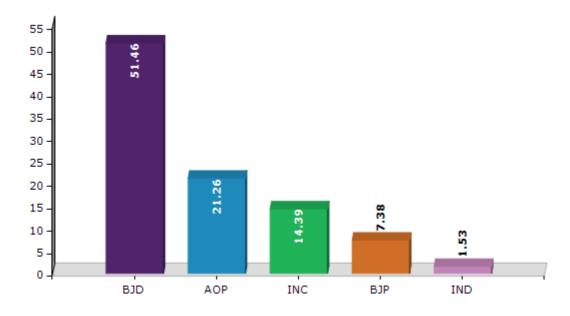

#### **Summary Result of Assembly Election - 2014**

| Candidate Name          | Party | Votes | Votes % |
|-------------------------|-------|-------|---------|
| Prasanta Kumar Jagadev  | BJD   | 73984 | 51.46   |
| Pradeep Kumar Sahoo     | AOP   | 30559 | 21.26   |
| Debasis Patnaik         | INC   | 20689 | 14.39   |
| Jatin Kumar Mohanty     | ВЈР   | 10611 | 7.38    |
| Bhikari Charan Sahoo    | IND   | 2197  | 1.53    |
| Basant Kumar Paikray    | CPI   | 2192  | 1.52    |
| Raja Kishore Parida     | IND   | 575   | 0.4     |
| Baman Naik              | BSP   | 489   | 0.34    |
| Rajesh Rajaratan Bidhar | AAP   | 376   | 0.26    |
| Nirvaya Kumar Samantray | IND   | 368   | 0.26    |
| Mayadhar Behera         | SAMO  | 347   | 0.24    |
| Krushna Chandra Barik   | ОЈМ   | 306   | 0.21    |
| Lalit Mohan Harichandan | SP    | 301   | 0.21    |
|                         | NOTA  | 767   | 0.53    |

#### Votes Percentage of Top Parties - 2014