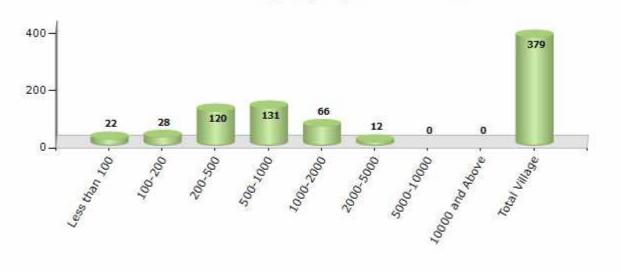

#### Number of Villages by Population Size - 2011

| Less<br>than<br>100 | 100-<br>200 | 200-<br>500 | 500-<br>1000 | 1000-<br>2000 | 2000-<br>5000 | 5000-<br>10000 | 10000<br>and<br>Above | Total<br>Village |
|---------------------|-------------|-------------|--------------|---------------|---------------|----------------|-----------------------|------------------|
| 22                  | 28          | 120         | 131          | 66            | 12            | 0              | 0                     | 379              |