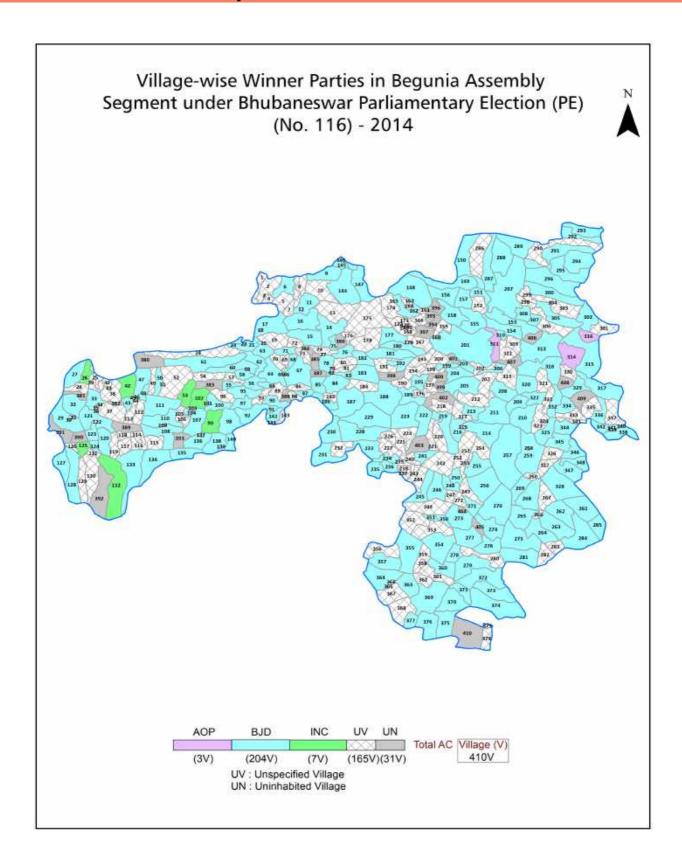

| 202-203  |  |  |  |
| 11  | Disclaimer                                                                                                                                                                                                                                                                                                                                                                                                                                              | 205      |  |  |  |

### **Location & Political Map**



#### **Administrative Setup**

#### List of Village Panchayat & Intermediate Panchayat (Block) Name - 2011

| Village Name      | Village Panchayat Name | Intermediate Panchayat<br>Name |
|-------------------|------------------------|--------------------------------|
| Abhilo            | Gopalpur               | Bolagod                        |
| Abhimanpur        | Kadab                  | Bolagod                        |
| Akhupadar         | Botalama               | Begunia                        |
| Anantapalli       | Gopalpur               | Bolagod                        |
| Arakhapalli       | Khanguria              | Bolagod                        |
| Arikama           | Arikama                | Bolagod                        |
| Asanapalli        | Dabardhua              | Bol