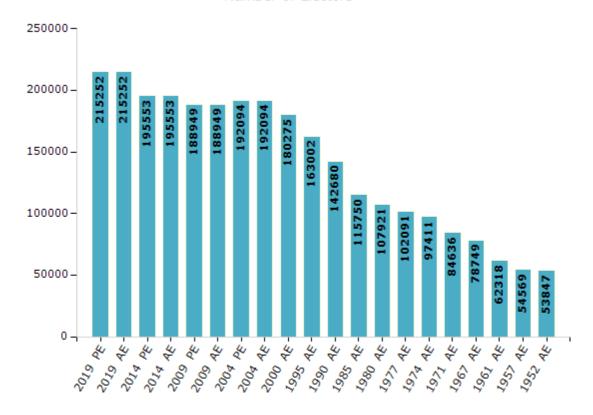

#### **Electors by Male & Female**

| Year    | Male   | Female | Others | Total  |
|---------|--------|--------|--------|--------|
| 2019 PE | 112366 | 102881 | 5      | 215252 |
| 2019 AE | 112366 | 102881 | 5      | 215252 |
| 2014 PE | 103485 | 92063  | 5      | 195553 |
| 2014 AE | 103485 | 92063  | 5      | 195553 |
| 2009 PE | 99448  | 89501  | -      | 188949 |
| 2009 AE | 99448  | 89501  | -      | 188949 |
| 2004 PE | 99960  | 92134  | -      | 192094 |
| 2004 AE | 99960  | 92134  | -      | 192094 |
| 2000 AE | 93709  | 86566  | -      | 180275 |
| 1999 PE | -      | -      | -      | -      |
| 1995 AE | 85459  | 77543  | -      | 163002 |

| Year    | Male  | Female | Others | Total  |
|---------|-------|--------|--------|--------|
| 1990 AE | 75153 | 67527  | -      | 142680 |
| 1985 AE | 59631 | 56119  | -      | 115750 |
| 1980 AE | 55256 | 52665  | -      | 107921 |
| 1977 AE | 53201 | 48890  | -      | 102091 |
| 1974 AE | 49878 | 47533  | -      | 97411  |
| 1971 AE | 43111 | 41525  | -      | 84636  |
| 1967 AE | 78749 | 0      | -      | 78749  |
| 1961 AE | 62318 | 0      | -      | 62318  |
| 1957 AE | 54569 | 0      | -      | 54569  |
| 1952 AE | -     | -      | -      | 53847  |
|         |       |        |        |        |

#### Number of Electors

Note: AE: Assembly Election, PE: Assembly Segment of Parliamentary Election