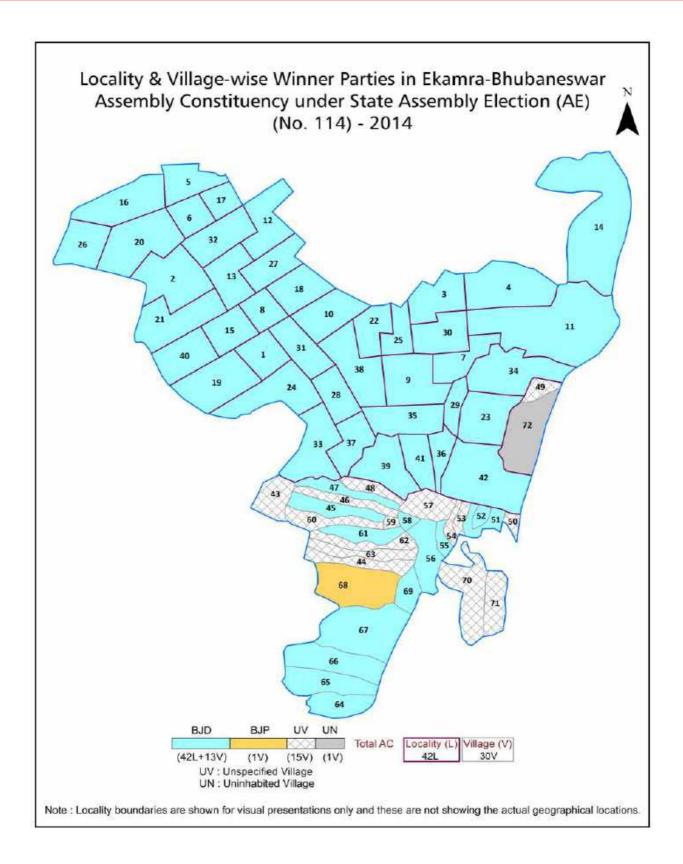

|
| 9   | Abbreviation & Sources                                                                                                                                                                                                                                                                                                                                             | 160-161       |
| 10  | Disclaimer                                                                                                                                                                                                                                                                                                                                                         | 163           |

### **Location & Political Map**





#### **Administrative Setup**

#### List of Village Panchayat & Intermediate Panchayat (Block) Name - 2011

| Village Name      | Village Panchayat Name | Intermediate Panchayat<br>Name |
|-------------------|------------------------|--------------------------------|
| Balabhadrapur     | Padhanasahi            | Jatani                         |
| Basantapur sasan  | Tikarapara             | Bhubaneswar                    |
| Bikipur           | Itipur                 | Bhubaneswar                    |
| Dadhibamanpur     | Itipur                 | Bhubaneswar                    |
| Dhauli            | Dhauli                 | Bhubaneswar                    |
| Dihapur           | Itipur                 | Bhubaneswar                    |
| Durgapurpatana    | Basuaghai              | B