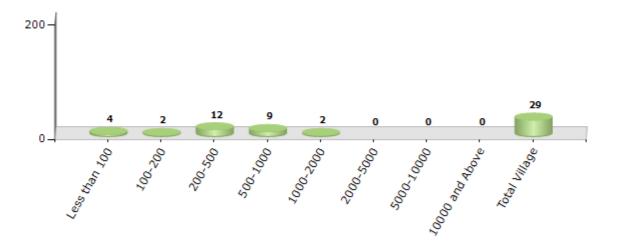

#### Number of Villages by Population Size - 2011

| Less<br>than<br>100 | 100-<br>200 | 200-<br>500 | 500-<br>1000 | 1000-<br>2000 | 2000-<br>5000 | 5000-<br>10000 | 10000<br>and<br>Above | Total<br>Village |  |
|---------------------|-------------|-------------|--------------|---------------|---------------|----------------|-----------------------|------------------|--|
| 4                   | 2           | 12          | 9            | 2             | 0             | 0              | 0                     | 29               |  |

Number of Villages by Population Size - 2011