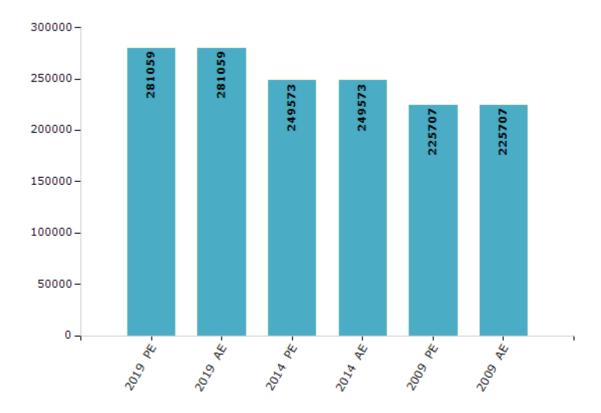

#### **Electors by Male & Female**

| Year    | Male   | Female | Others | Total  |
|---------|--------|--------|--------|--------|
| 2019 PE | 151617 | 129287 | 155    | 281059 |
| 2019 AE | 151617 | 129287 | 155    | 281059 |
| 2014 PE | 138191 | 111272 | 110    | 249573 |
| 2014 AE | 138191 | 111272 | 110    | 249573 |
| 2009 PE | 128196 | 97511  | -      | 225707 |
| 2009 AE | 128196 | 97511  | -      | 225707 |
| 2004 PE | -      | -      | -      | -      |
| 2004 AE | -      | -      | -      | -      |
| 2000 AE | -      | -      | -      | -      |
| 1999 PE | -      | -      | -      | -      |
| 1995 AE | -      | -      | -      | -      |

#### Number of Electors

 $\textbf{Note:} \ \mathsf{AE:} \ \mathsf{Assembly} \ \mathsf{Election}, \ \mathsf{PE:} \ \mathsf{Assembly} \ \mathsf{Segment} \ \mathsf{of} \ \mathsf{Parliamentary} \ \mathsf{Election}$ 