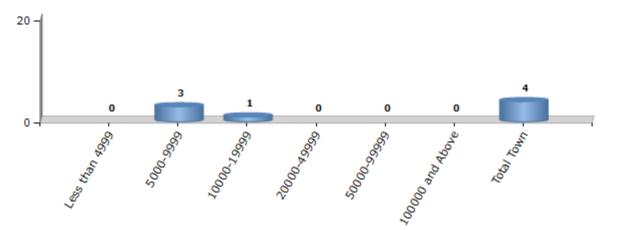

#### Number of Towns by Population Size - 2011

| Less than<br>4999 | 5000-9999 | 10000-<br>19999 | 20000-<br>49999 | 50000-<br>99999 | 100000 and<br>Above | Total<br>Town |  |
|-------------------|-----------|-----------------|-----------------|-----------------|---------------------|---------------|--|
| 0                 | 3         | 1               | 0               | 0               | 0                   | 4             |  |

Number of Towns by Population Size - 2011