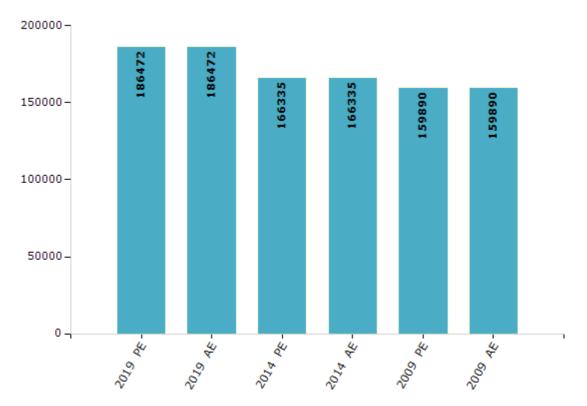

#### **Electors by Male & Female**

| Year    | Male  | Female | Others | Total  | Year    | Male | Female | Others | Total |
|---------|-------|--------|--------|--------|---------|------|--------|--------|-------|
| 2019 PE | 96547 | 89897  | 28     | 186472 | 1990 AE | -    | -      | -      | -     |
| 2019 AE | 96547 | 89897  | 28     | 186472 | 1985 AE | -    | -      | -      | -     |
| 2014 PE | 88403 | 77928  | 4      | 166335 | 1980 AE | -    | -      | -      | -     |
| 2014 AE | 88403 | 77928  | 4      | 166335 | 1977 AE | -    | -      | -      | -     |
| 2009 PE | 84002 | 75888  | -      | 159890 | 1974 AE | -    | -      | -      | -     |
| 2009 AE | 84002 | 75888  | -      | 159890 | 1971 AE | -    | -      | -      | -     |
| 2004 PE | -     | -      | -      | -      | 1967 AE | -    | -      | -      | -     |
| 2004 AE | -     | -      | -      | -      | 1961 AE | -    | -      | -      | -     |
| 2000 AE | -     | -      | -      | -      | 1957 AE | -    | -      | -      | -     |
| 1999 PE | -     | -      | -      | -      | 1952 AE | -    | -      | -      | -     |
| 1995 AE | -     | -      | -      | -      |         |      |        |        |       |

Number of Electors

 $\textbf{Note:} \mathsf{AE}: \mathsf{Assembly \ Election, \ PE}: \mathsf{Assembly \ Segment \ of \ Parliamentary \ Election}$ 