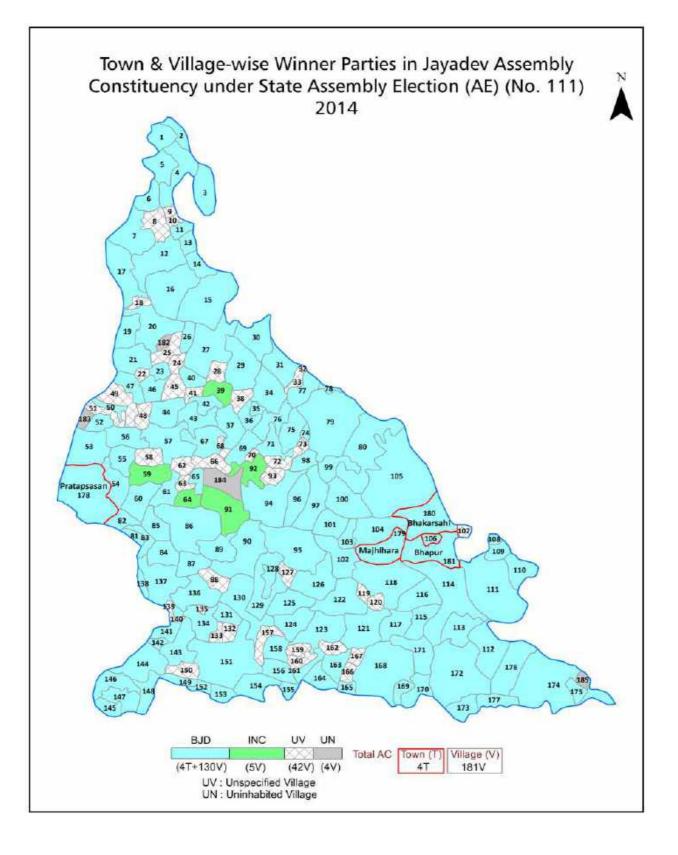

| 196-197  |
| 11  | Disclaimer                                                                                                                                                                                                                                                                                                                                                                                                                                                                                                   | 199      |

#### Location & Political Map







#### **Administrative Setup**

#### List of Village Panchayat & Intermediate Panchayat (Block) Name - 2011

| Village Name          | Village Panchayat Name | Intermediate Panchayat<br>Name |  |  |  |
|-----------------------|------------------------|--------------------------------|--|--|--|
| Abhaymukhi            | Deulidharpur           | Balipatna                      |  |  |  |
| Achyutpur             | Somanasasan            | Balipatna                      |  |  |  |
| Adalabad              | Somanasasan            | Balipatna                      |  |  |  |
| Aitalanga             | Turintira              | Balipatna                      |  |  |  |
| Alarpur               | Satyabhamapur          | Balianta                       |  |  |  |
| Alisibindha           | Rajas