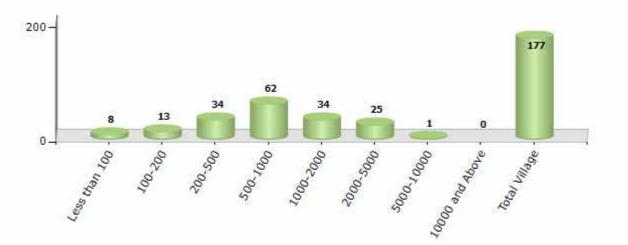

#### Number of Villages by Population Size - 2011

| t | .ess<br>han<br>100 | 100-<br>200 | 200-<br>500 | 500-<br>1000 | 1000-<br>2000 | 2000-<br>5000 | 5000-<br>10000 | 10000<br>and<br>Above | Total<br>Village |
|---|--------------------|-------------|-------------|--------------|---------------|---------------|----------------|-----------------------|------------------|
|   | 8                  | 13          | 34          | 62           | 34            | 25            | 1              | 0                     | 177              |

Number of Villages by Population Size - 2011