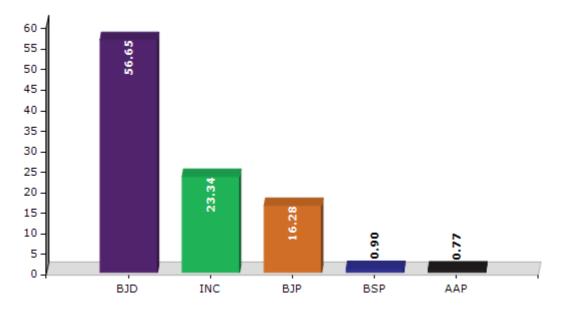

#### **Summary Result of Assembly Election - 2014**

| Candidate Name          | Party | Votes | Votes % |
|-------------------------|-------|-------|---------|
| Sashi Bhusan Behera     | BJD   | 69637 | 56.65   |
| Benudhar Bhoi           | INC   | 28686 | 23.34   |
| Basanta Kumar Nayak     | BJP   | 20007 | 16.28   |
| Dibakar Das             | BSP   | 1105  | 0.9     |
| Prafulla Chandra Behera | AAP   | 950   | 0.77    |
| Satya Priya Behera      | IND   | 669   | 0.54    |
| Bijay Kumar Bhoi        | SP    | 375   | 0.31    |
| Bishnu Charan Malik     | AITC  | 352   | 0.29    |
|                         | NOTA  | 1138  | 0.93    |

Votes Percentage of Top Parties - 2014