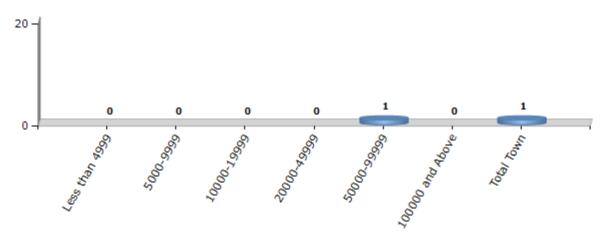

#### Number of Towns by Population Size - 2011

| Less that | n 5000-9999 | 10000- | 20000- | 50000- | 100000 and | Total |
|-----------|-------------|--------|--------|--------|------------|-------|
| 4999      |             | 19999  | 49999  | 99999  | Above      | Town  |
| 0         | 0           | 0      | 0      | 1      | 0          | 1     |

Number of Towns by Population Size - 2011