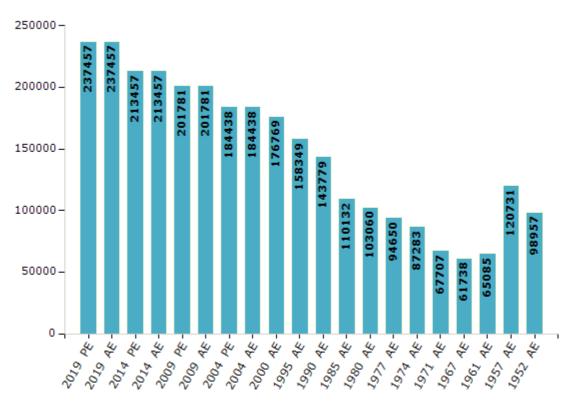

#### **Electors by Male & Female**

| Year    | Male   | Female | Others | Total  | Ye  | ear   | Mal   | e Female | Others | Total  |
|---------|--------|--------|--------|--------|-----|-------|-------|----------|--------|--------|
| 2019 PE | 122177 | 115269 | 11     | 237457 | 199 | 90 AE | 7594  | 3 67836  | -      | 143779 |
| 2019 AE | 122177 | 115269 | 11     | 237457 | 198 | 85 AE | 5751  | 9 52613  | -      | 110132 |
| 2014 PE | 111237 | 102214 | 6      | 213457 | 198 | 80 AE | 5279  | 50263    | -      | 103060 |
| 2014 AE | 111237 | 102214 | 6      | 213457 | 197 | 77 AE | 4844  | 46203    | -      | 94650  |
| 2009 PE | 105015 | 96766  | -      | 201781 | 197 | 74 AE | 4401  | .6 43267 | -      | 87283  |
| 2009 AE | 105015 | 96766  | -      | 201781 | 197 | 71 AE | 3405  | 4 33653  | -      | 67707  |
| 2004 PE | 96432  | 88006  | -      | 184438 | 196 | 67 AE | 6173  | 8 0      | -      | 61738  |
| 2004 AE | 96432  | 88006  | -      | 184438 | 196 | 51 AE | 6508  | 5 0      | -      | 65085  |
| 2000 AE | 93008  | 83761  | -      | 176769 | 195 | 57 AE | 12073 | 1 0      | -      | 120731 |
| 1999 PE | -      | -      | -      | -      | 195 | 52 AE |       |          | -      | 98957  |
| 1995 AE | 84533  | 73816  | -      | 158349 |     |       |       |          |        |        |

Number of Electors

Note : AE : Assembly Election, PE : Assembly Segment of Parliamentary Election