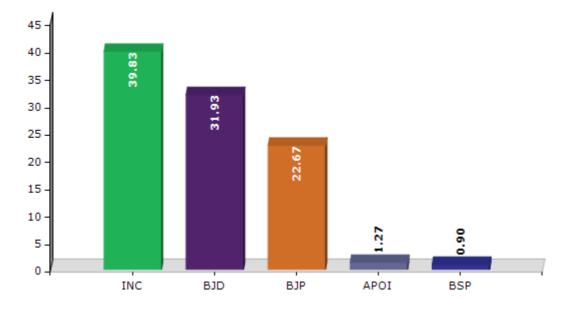

#### **Summary Result of Assembly Election - 2014**

| Candidate Name     | Party | Votes | Votes % |
|--------------------|-------|-------|---------|
| Narasingha Mishra  | INC   | 61730 | 39.83   |
| Anag Uday Singhdeo | BJD   | 49476 | 31.93   |
| Basudev Pati       | BJP   | 35130 | 22.67   |
| Nilakantha Nag     | APOI  | 1970  | 1.27    |
| Karam Chand Bej    | BSP   | 1397  | 0.9     |
| Sangita Majhi      | AAP   | 1086  | 0.7     |
| Sandeep Kumar Bag  | IND   | 1074  | 0.69    |
| Gopal Chandra Hota | IND   | 951   | 0.61    |
|                    | NOTA  | 2161  | 1.39    |

Votes Percentage of Top Parties - 2014