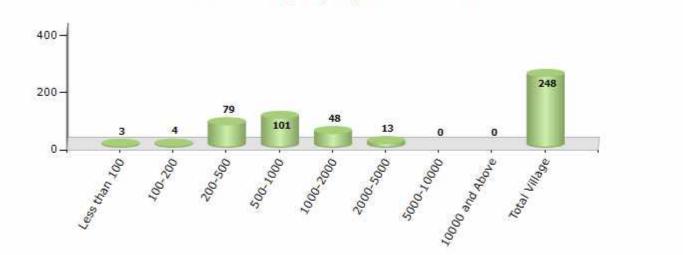

#### Number of Villages by Population Size - 2011

| Less<br>than<br>100 | 100-<br>200 | 200-<br>500 | 500-<br>1000 | 1000-<br>2000 | 2000-<br>5000 | 5000-<br>10000 | 10000<br>and<br>Above | Total<br>Village |
|---------------------|-------------|-------------|--------------|---------------|---------------|----------------|-----------------------|------------------|
| 3                   | 4           | 79          | 101          | 48            | 13            | 0              | 0                     | 248              |

Number of Villages by Population Size - 2011