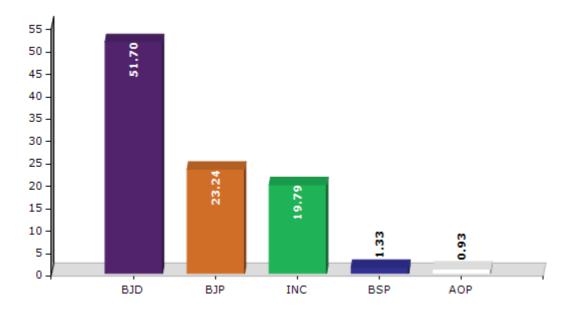

#### **Summary Result of Assembly Election - 2014**

| Candidate Name         | Party | Votes | Votes % |
|------------------------|-------|-------|---------|
| Niranjan Pujari        | BJD   | 93534 | 51.7    |
| Pramod Kumar Mahapatra | ВЈР   | 42049 | 23.24   |
| Sarbeswar Purohit      | INC   | 35795 | 19.79   |
| Bimala Naik            | BSP   | 2408  | 1.33    |
| Amareswar Mishra       | AOP   | 1686  | 0.93    |
| Giridhari Khura        | APOI  | 1480  | 0.82    |
| Nandighosh Meher       | SKD   | 1192  | 0.66    |
|                        | NOTA  | 2756  | 1.52    |

#### Votes Percentage of Top Parties - 2014