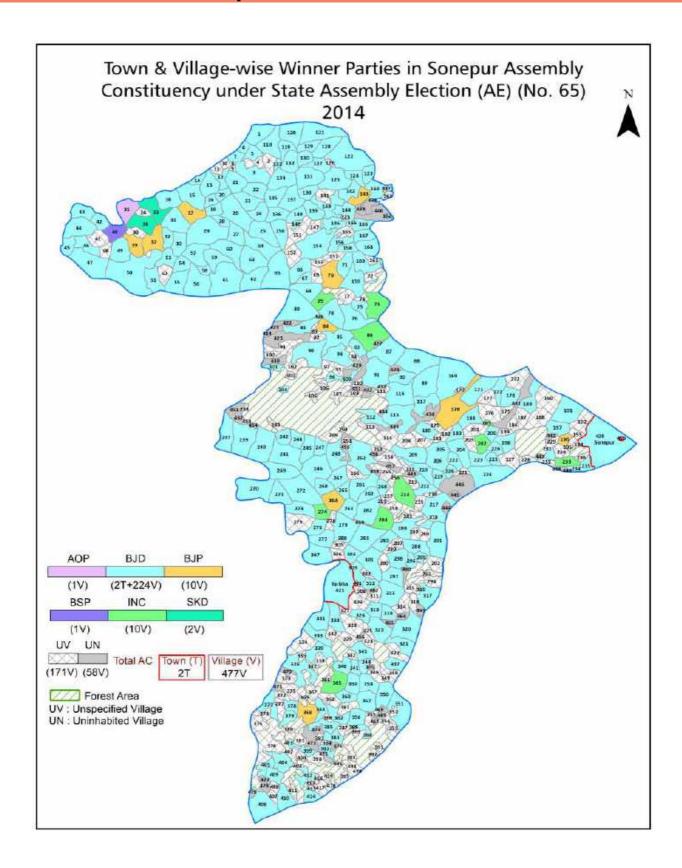

| 273-274  |
| 11  | Disclaimer                                                                                                                                                                                                                                                                                                                                                                                                                                              | 276      |

### **Location & Political Map**



#### **Administrative Setup**

#### List of Village Panchayat & Intermediate Panchayat (Block) Name - 2011

| Village Name       | Village Panchayat Name | Intermediate Panchayat<br>Name |
|--------------------|------------------------|--------------------------------|
| Adakasa            | Andharibanji           | Dunguripali                    |
| Adakata            | Sibtula                | Tarbha                         |
| Ainlapali          | Bisimunda              | Sonapur                        |
| Ainlapali          | Charvata               | Tarbha                         |
| Ainlapali jungle   | Charvata               | Tarbha                         |
| Ainlasari          | Samalaichuan           | Dunguripali                    |
| Amamunda           | Julunda