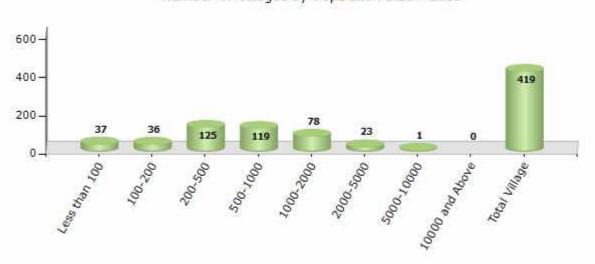

#### Number of Villages by Population Size - 2011

| Less<br>than<br>100 | 100-<br>200 | 200-<br>500 | 500-<br>1000 | 1000-<br>2000 | 2000-<br>5000 | 5000-<br>10000 | 10000<br>and<br>Above | Total<br>Village |
|---------------------|-------------|-------------|--------------|---------------|---------------|----------------|-----------------------|------------------|
| 37                  | 36          | 125         | 119          | 78            | 23            | 1              | 0                     | 419              |

Number of Villages by Population Size - 2011