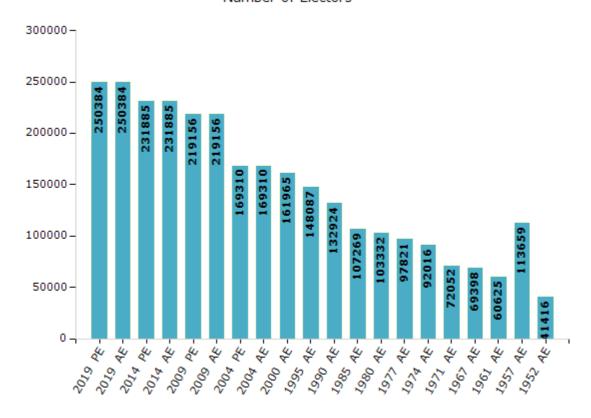

#### **Electors by Male & Female**

| Year    | Male   | Female | Others | Total  |
|---------|--------|--------|--------|--------|
| 2019 PE | 131034 | 119332 | 18     | 250384 |
| 2019 AE | 131034 | 119332 | 18     | 250384 |
| 2014 PE | 122255 | 109615 | 15     | 231885 |
| 2014 AE | 122255 | 109615 | 15     | 231885 |
| 2009 PE | 114809 | 104347 | -      | 219156 |
| 2009 AE | 114809 | 104347 | -      | 219156 |
| 2004 PE | 86250  | 83060  | -      | 169310 |
| 2004 AE | 86250  | 83060  | -      | 169310 |
| 2000 AE | 82433  | 79532  | -      | 161965 |
| 1999 PE | -      | -      | -      | -      |
| 1995 AE | 76218  | 71869  | -      | 148087 |

| Year    | Male   | Female | Others | Total  |
|---------|--------|--------|--------|--------|
| 1990 AE | 68208  | 64716  | -      | 132924 |
| 1985 AE | 54145  | 53124  | -      | 107269 |
| 1980 AE | 52387  | 50945  | -      | 103332 |
| 1977 AE | 49508  | 48313  | -      | 97821  |
| 1974 AE | 46327  | 45689  | -      | 92016  |
| 1971 AE | 37134  | 34918  | -      | 72052  |
| 1967 AE | 69398  | 0      | -      | 69398  |
| 1961 AE | 60625  | 0      | -      | 60625  |
| 1957 AE | 113659 | 0      | -      | 113659 |
| 1952 AE | -      | -      | -      | 41416  |
|         |        |        |        |        |

#### Number of Electors

Note: AE: Assembly Election, PE: Assembly Segment of Parliamentary Election