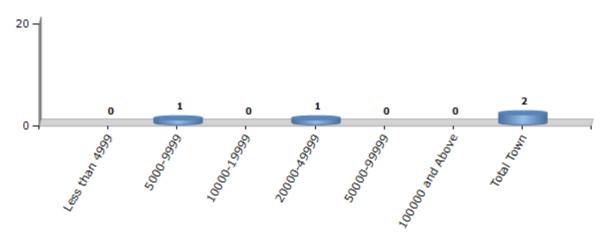

#### **Number of Towns by Population Size - 2011**

| Less than | 5000-9999 | 10000- | 20000- | 50000- | 100000 and | Total |
|-----------|-----------|--------|--------|--------|------------|-------|
| 4999      |           | 19999  | 49999  | 99999  | Above      | Town  |
| 0         | 1         | 0      | 1      | 0      | 0          | 2     |

Number of Towns by Population Size - 2011