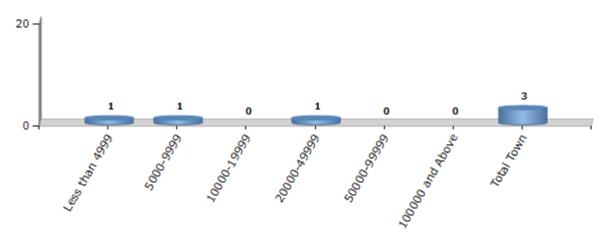

#### **Electors by Male & Female**

| Year    | Male   | Female | Others | Total  |
|---------|--------|--------|--------|--------|
| 2019 PE | 130325 | 123093 | 26     | 253444 |
| 2019 AE | 130325 | 123093 | 26     | 253444 |
| 2014 PE | 116764 | 109509 | 18     | 226291 |
| 2014 AE | 116764 | 109509 | 18     | 226291 |
| 2009 PE | 103314 | 98413  | -      | 201727 |
| 2009 AE | 103314 | 98413  | -      | 201727 |
| 2004 PE | 79386  | 78714  | -      | 158100 |
| 2004 AE | 79386  | 78714  | -      | 158100 |
| 2000 AE | 77599  | 75366  | -      | 152965 |
| 1999 PE | -      | -      | -      | -      |
| 1995 AE | 70526  | 66077  | -      | 136603 |

| Year    | Male  | Female | Others | Total  |
|---------|-------|--------|--------|--------|
| 1990 AE | 61614 | 58204  | -      | 119818 |
| 1985 AE | 48058 | 46009  | -      | 94067  |
| 1980 AE | 45498 | 43217  | -      | 88715  |
| 1977 AE | 43830 | 39920  | -      | 83750  |
| 1974 AE | 40315 | 39414  | -      | 79729  |
| 1971 AE | 35544 | 36070  | -      | 71614  |
| 1967 AE | 65565 | 0      | -      | 65565  |
| 1961 AE | 51343 | 0      | -      | 51343  |
| 1957 AE | 96818 | 0      | -      | 96818  |
| 1952 AE | -     | -      | -      | 120933 |
|         |       |        |        |        |

#### Number of Electors

Note: AE: Assembly Election, PE: Assembly Segment of Parliamentary Election