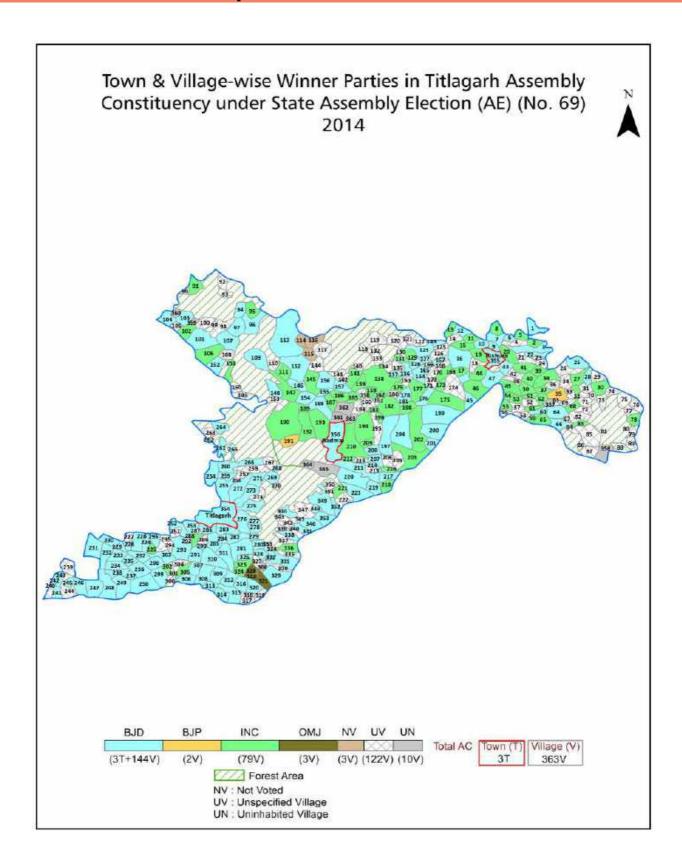

| 261-262            |  |  |
| 11  | Disclaimer                                                                                                                                                                                                                                                                                                                                                                                                                                              | 264                |  |  |

### **Location & Political Map**



#### **Administrative Setup**

#### List of Village Panchayat & Intermediate Panchayat (Block) Name - 2011

| Village Name   | Village Panchayat Name | Intermediate Panchayat<br>Name |
|----------------|------------------------|--------------------------------|
| Adabahal       | Adabahal               | Titlagarh                      |
| Ainlabhata     | Adabahal               | Titlagarh                      |
| Ambapali       | Ampali                 | Saintala                       |
| Amgaon         | Gudvella               | Gudvella (Tentulikhunti)       |
| Amurla         | Binerkela              | Titlagarh                      |
| Antarla        | Ghodar                 | Titlagarh                      |
| Atgaon         | Madhekela              | Gudvella (Tentulikhunti)