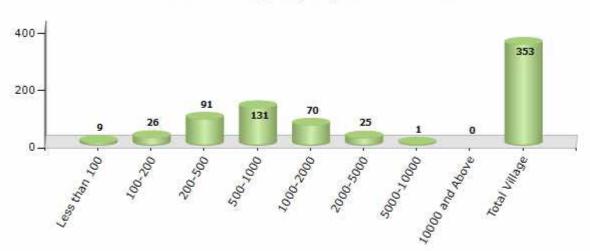

#### **Number of Towns by Population Size - 2011**

| Less than | 5000-9999 | 10000- | 20000- | 50000- | 100000 and | Total |
|-----------|-----------|--------|--------|--------|------------|-------|
| 4999      |           | 19999  | 49999  | 99999  | Above      | Town  |
| 1         | 1         | 0      | 1      | 0      | 0          | 3     |

Number of Towns by Population Size - 2011