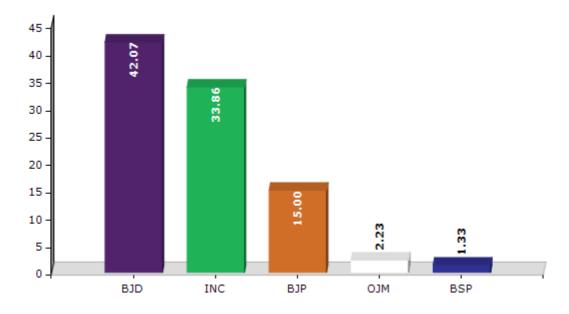

#### **Summary Result of Assembly Election - 2014**

| Candidate Name        | Party | Votes | Votes % |
|-----------------------|-------|-------|---------|
| Tukuni Sahu           | BJD   | 71858 | 42.07   |
| Surendra Singh Bhoi   | INC   | 57836 | 33.86   |
| Mahendra Kumar Thakur | ВЈР   | 25617 | 15      |
| Jagneswar             | ОЈМ   | 3805  | 2.23    |
| Satya Narayan Behera  | BSP   | 2265  | 1.33    |
| Ranju Raiman          | IND   | 1987  | 1.16    |
| Loknath Jal           | NCP   | 1229  | 0.72    |
| Chairman Bag          | IND   | 1025  | 0.6     |
| Lalit Mohan Tandi     | APOI  | 956   | 0.56    |
| Sudam Nag             | KS    | 855   | 0.5     |
| Devendra Kumar Jain   | КОММ  | 828   | 0.48    |
| Sitaram Satpathy      | SKD   | 814   | 0.48    |
|                       | NOTA  | 1748  | 1.02    |

#### Votes Percentage of Top Parties - 2014