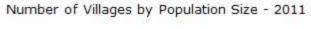

#### Number of Villages by Population Size - 2011

| Less<br>than<br>100 | 100-<br>200 | 200-<br>500 | 500-<br>1000 | 1000-<br>2000 | 2000-<br>5000 | 5000-<br>10000 | 10000<br>and<br>Above | Total<br>Village |
|---------------------|-------------|-------------|--------------|---------------|---------------|----------------|-----------------------|------------------|
| 9                   | 26          | 91          | 131          | 70            | 25            | 1              | 0                     | 353              |