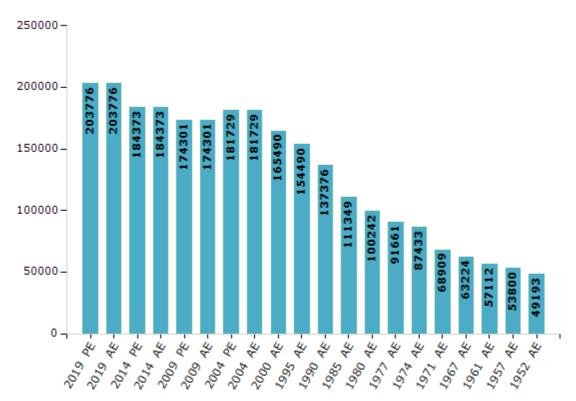

#### **Electors by Male & Female**

| Year    | Male   | Female | Others | Total  | Year    | Male  | Female | Others | Total  |
|---------|--------|--------|--------|--------|---------|-------|--------|--------|--------|
| 2019 PE | 106276 | 97490  | 10     | 203776 | 1990 AE | 73888 | 63488  | -      | 137376 |
| 2019 AE | 106276 | 97490  | 10     | 203776 | 1985 AE | 59008 | 52341  | -      | 111349 |
| 2014 PE | 97811  | 86560  | 2      | 184373 | 1980 AE | 52710 | 47532  | -      | 100242 |
| 2014 AE | 97811  | 86560  | 2      | 184373 | 1977 AE | 47959 | 43702  | -      | 91661  |
| 2009 PE | 91860  | 82441  | -      | 174301 | 1974 AE | 45428 | 42005  | -      | 87433  |
| 2009 AE | 91860  | 82441  | -      | 174301 | 1971 AE | 35504 | 33405  | -      | 68909  |
| 2004 PE | 95188  | 86541  | -      | 181729 | 1967 AE | 63224 | 0      | -      | 63224  |
| 2004 AE | 95188  | 86541  | -      | 181729 | 1961 AE | 57112 | 0      | -      | 57112  |
| 2000 AE | 87294  | 78196  | -      | 165490 | 1957 AE | 53800 | 0      | -      | 53800  |
| 1999 PE | -      | -      | -      | -      | 1952 AE | -     | -      | -      | 49193  |
| 1995 AE | 81857  | 72633  | -      | 154490 |         |       |        |        |        |

Number of Electors

Note : AE : Assembly Election, PE : Assembly Segment of Parliamentary Election