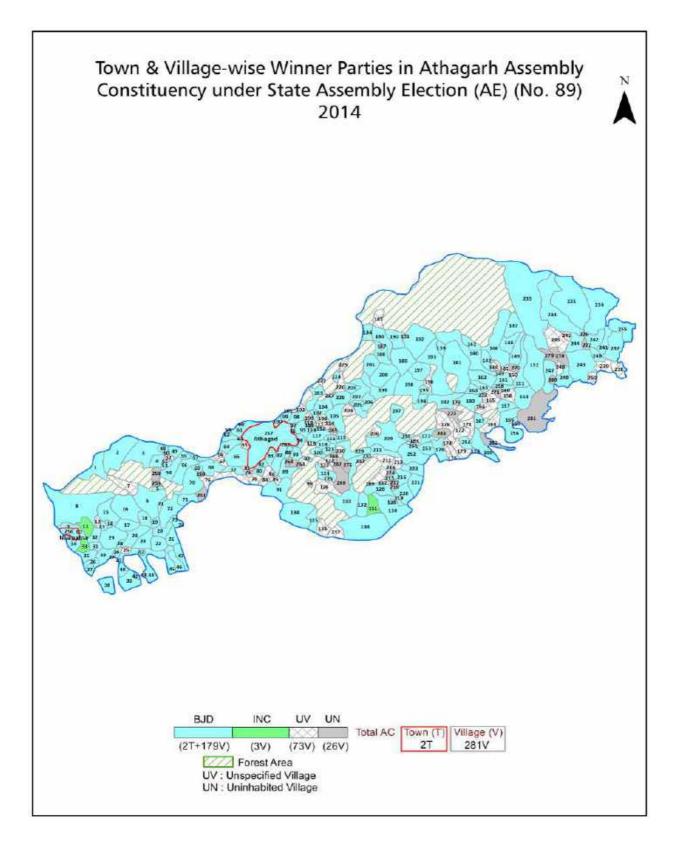

| 230-231     |
| 11  | Disclaimer                                                                                                                                                                                                                                                                                                                                                                                                                                                                                                   | 233         |

#### **Location & Political Map**







#### **Administrative Setup**

#### List of Village Panchayat & Intermediate Panchayat (Block) Name - 2011

| Village Name       | Village Panchayat Name | Intermediate Panchayat<br>Name |
|--------------------|------------------------|--------------------------------|
| Achalkote          | Achalkota              | Tigiria                        |
| Ambilijhari        | Sankarpur              | Tangi choudwar                 |
| Amrutamonahipatana | Samsarpur              | Athagad                        |
| Anantapur          | Dhurusia               | Athagad                        |
| Ankula             | Samsarpur              | Athagad                        |
| Arakhapatana       | Ichhapur               | Athagad                        |
| Badabhuibahrbila   | Panchagan