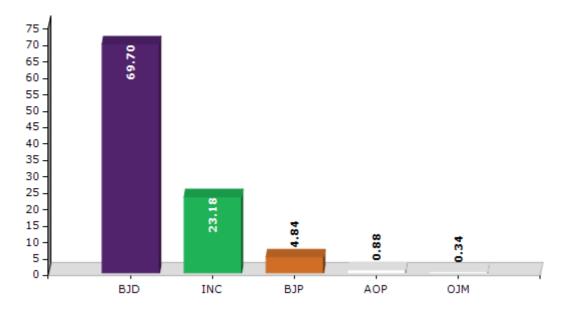

#### **Summary Result of Assembly Election - 2014**

| Candidate Name        | Party | Votes  | Votes % |
|-----------------------|-------|--------|---------|
| Ranendra Pratap Swain | BJD   | 102605 | 69.7    |
| Bichitrananda Muduli  | INC   | 34118  | 23.18   |
| Biswa Sundar Mishra   | BJP   | 7132   | 4.84    |
| Bikash Chandra Panda  | AOP   | 1290   | 0.88    |
| Shankarshan Mohanty   | МЕО   | 495    | 0.34    |
|                       | ΝΟΤΑ  | 1572   | 1.07    |

#### Votes Percentage of Top Parties - 2014