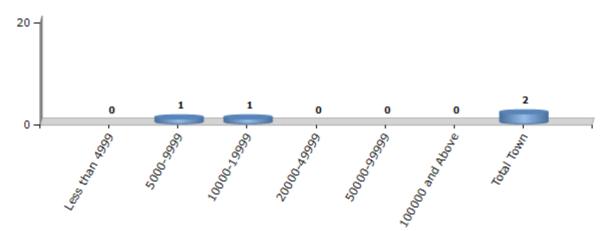

#### Number of Towns by Population Size - 2011

| Less than | 5000-9999 | 10000- | 20000- | 50000- | 100000 and | Total |
|-----------|-----------|--------|--------|--------|------------|-------|
| 4999      |           | 19999  | 49999  | 99999  | Above      | Town  |
| 0         | 1         | 1      | 0      | 0      | 0          | 2     |

Number of Towns by Population Size - 2011