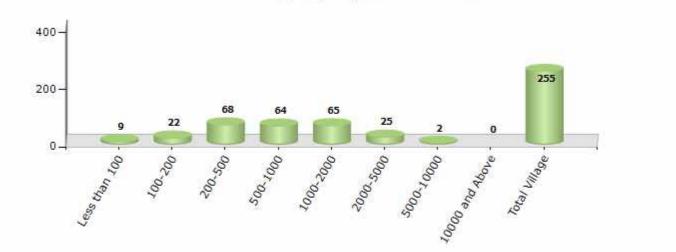

#### Number of Villages by Population Size - 2011

| t | ess<br>han<br>.00 | 100-<br>200 | 200-<br>500 | 500-<br>1000 | 1000-<br>2000 | 2000-<br>5000 | 5000-<br>10000 | 10000<br>and<br>Above | Total<br>Village |
|---|-------------------|-------------|-------------|--------------|---------------|---------------|----------------|-----------------------|------------------|
|   | 9                 | 22          | 68          | 64           | 65            | 25            | 2              | 0                     | 255              |

Number of Villages by Population Size - 2011