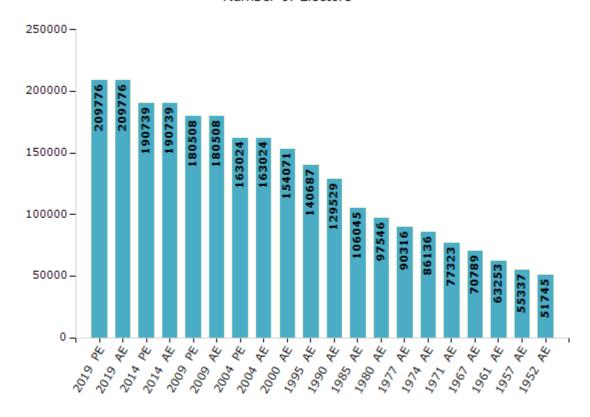

#### **Electors by Male & Female**

| Year    | Male   | Female | Others | Total  |
|---------|--------|--------|--------|--------|
| 2019 PE | 110094 | 99673  | 9      | 209776 |
| 2019 AE | 110094 | 99673  | 9      | 209776 |
| 2014 PE | 102355 | 88380  | 4      | 190739 |
| 2014 AE | 102355 | 88380  | 4      | 190739 |
| 2009 PE | 95876  | 84632  | -      | 180508 |
| 2009 AE | 95876  | 84632  | -      | 180508 |
| 2004 PE | 86229  | 76795  | -      | 163024 |
| 2004 AE | 86229  | 76795  | -      | 163024 |
| 2000 AE | 81256  | 72815  | -      | 154071 |
| 1999 PE | -      | -      | -      | -      |
| 1995 AE | 74969  | 65718  | -      | 140687 |

| Year    | Male  | Female | Others | Total  |
|---------|-------|--------|--------|--------|
| 1990 AE | 69698 | 59831  | -      | 129529 |
| 1985 AE | 56124 | 49921  | -      | 106045 |
| 1980 AE | 51037 | 46509  | -      | 97546  |
| 1977 AE | 48609 | 41707  | -      | 90316  |
| 1974 AE | 44811 | 41325  | -      | 86136  |
| 1971 AE | 41675 | 35648  | -      | 77323  |
| 1967 AE | 70789 | 0      | -      | 70789  |
| 1961 AE | 63253 | 0      | -      | 63253  |
| 1957 AE | 55337 | 0      | -      | 55337  |
| 1952 AE | -     | -      | -      | 51745  |

#### Number of Electors

Note: AE: Assembly Election, PE: Assembly Segment of Parliamentary Election