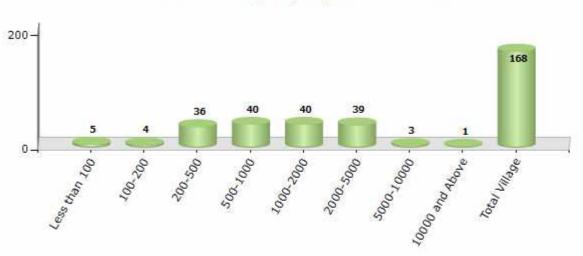

#### Number of Villages by Population Size - 2011

| Less<br>than<br>100 | 100-<br>200 | 200-<br>500 | 500-<br>1000 | 1000-<br>2000 | 2000-<br>5000 | 5000-<br>10000 | 10000<br>and<br>Above | Total<br>Village |
|---------------------|-------------|-------------|--------------|---------------|---------------|----------------|-----------------------|------------------|
| 5                   | 4           | 36          | 40           | 40            | 39            | 3              | 1                     | 168              |