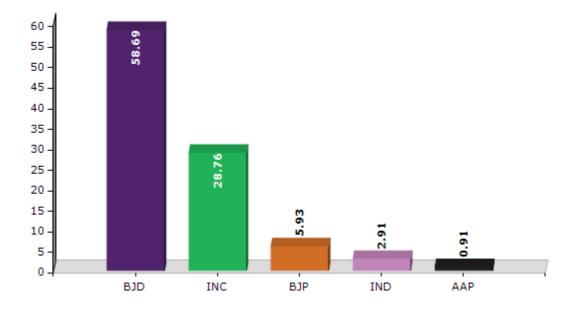

#### **Summary Result of Assembly Election - 2014**

| Candidate Name           | Party | Votes | Votes % |
|--------------------------|-------|-------|---------|
| Pravata Kumar Tripathy   | BJD   | 85809 | 58.69   |
| Rabindra Kumar Mallick   | INC   | 42051 | 28.76   |
| Ajaya Kumar Swain        | ВЈР   | 8672  | 5.93    |
| Subhransu Mohan Padhi    | IND   | 4256  | 2.91    |
| Ritanjali Samal          | AAP   | 1337  | 0.91    |
| Kamalakanta Praharaj     | AOP   | 1037  | 0.71    |
| Biranchi Kumar Moharana  | IND   | 700   | 0.48    |
| Jajati Kesari Pattanayak | IND   | 438   | 0.3     |
| Utkalmani Mantry         | IND   | 326   | 0.22    |
| Hemant Devata            | IND   | 300   | 0.21    |
| Narendra Kumar Moharana  | AITC  | 281   | 0.19    |
|                          | NOTA  | 988   | 0.68    |

#### Votes Percentage of Top Parties - 2014