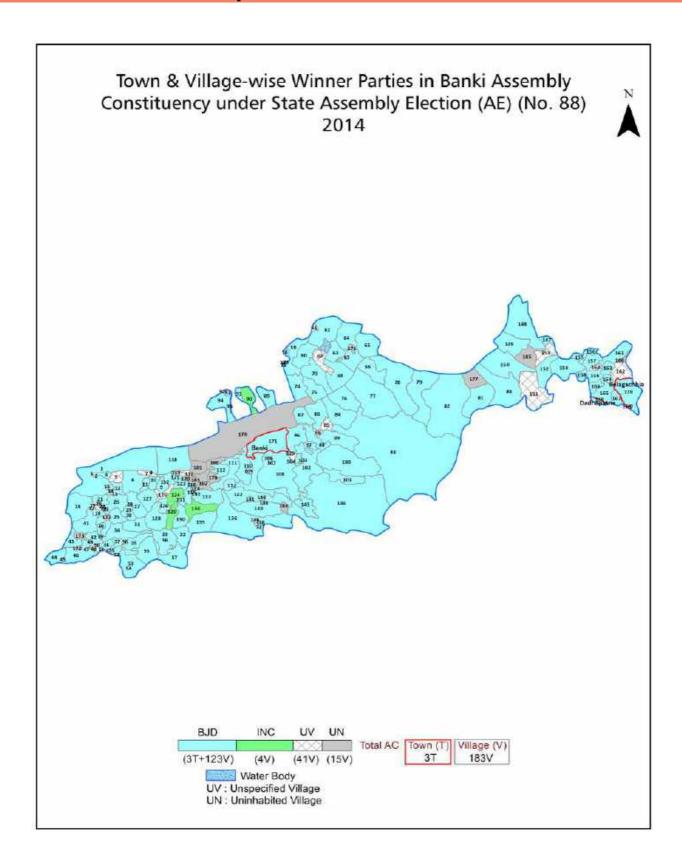

| 207-208            |  |  |  |
| 11  | Disclaimer                                                                                                                                                                                                                                                                                                                                                                                                                                            | 210                |  |  |  |

### **Location & Political Map**



#### **Administrative Setup**

#### List of Village Panchayat & Intermediate Panchayat (Block) Name - 2011

| Village Name        | Village Panchayat Name | Intermediate Panchayat<br>Name |
|---------------------|------------------------|--------------------------------|
| Anandanathapatana   | Kantapahara            | Banki                          |
| Anandapur           | Ostia                  | Banki                          |
| Andharua            | Golaganda              | Banki                          |
| Anuary              | Anuary                 | Banki                          |
| Arapur              | Dulanpur               | Banki-Dampara                  |
| Arilo               | Ramdaspur              | Barang                         |
| Bachapur            | Sribantapu