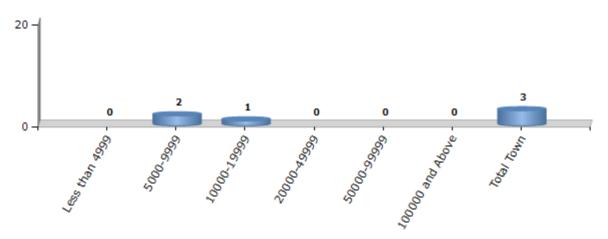

#### **Number of Towns by Population Size - 2011**

| Less than | 5000-9999 | 10000- | 20000- | 50000- | 100000 and | Total |
|-----------|-----------|--------|--------|--------|------------|-------|
| 4999      |           | 19999  | 49999  | 99999  | Above      | Town  |
| 0         | 2         | 1      | 0      | 0      | 0          | 3     |

Number of Towns by Population Size - 2011