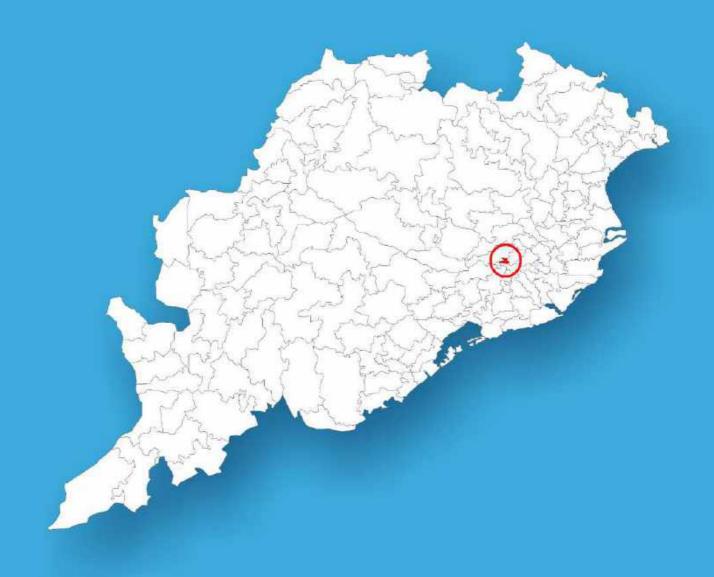

## **Location & Political Map**

Locality-wise Winner Parties in Barabati-Cuttack Assembly Constituency under State Assembly Election (AE) (No. 90) INC BJD Total AC Locality (L) (50L) (14L) Note: Locality boundaries are shown for visual presentations only and these are not showing the actual geographical locations.