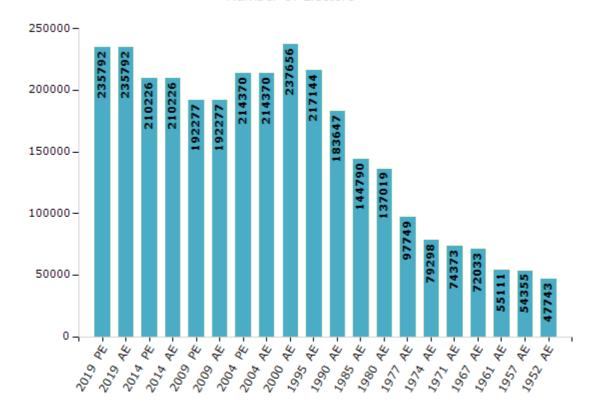

#### **Electors by Male & Female**

| Year    | Male   | Female | Others | Total  |
|---------|--------|--------|--------|--------|
| 2019 PE | 121371 | 114399 | 22     | 235792 |
| 2019 AE | 121371 | 114399 | 22     | 235792 |
| 2014 PE | 110497 | 99724  | 5      | 210226 |
| 2014 AE | 110497 | 99724  | 5      | 210226 |
| 2009 PE | 103600 | 88677  | -      | 192277 |
| 2009 AE | 103600 | 88677  | -      | 192277 |
| 2004 PE | 116969 | 97401  | -      | 214370 |
| 2004 AE | 116969 | 97401  | -      | 214370 |
| 2000 AE | 133819 | 103837 | -      | 237656 |
| 1999 PE | -      | -      | -      | -      |
| 1995 AE | 125428 | 91716  | -      | 217144 |

| Year    | Male   | Female | Others | Total  |
|---------|--------|--------|--------|--------|
| 1990 AE | 105560 | 78087  | -      | 183647 |
| 1985 AE | 78317  | 66473  | -      | 144790 |
| 1980 AE | 83407  | 53612  | -      | 137019 |
| 1977 AE | 53638  | 44111  | -      | 97749  |
| 1974 AE | 46878  | 32420  | -      | 79298  |
| 1971 AE | 45064  | 29309  | -      | 74373  |
| 1967 AE | 72033  | 0      | -      | 72033  |
| 1961 AE | 55111  | 0      | -      | 55111  |
| 1957 AE | 54355  | 0      | -      | 54355  |
| 1952 AE | -      | -      | -      | 47743  |

#### Number of Electors

Note: AE: Assembly Election, PE: Assembly Segment of Parliamentary Election