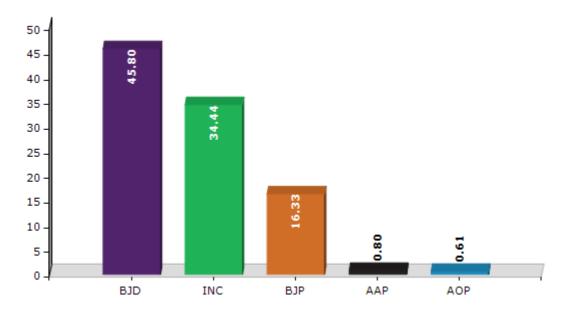

#### **Summary Result of Assembly Election - 2014**

| Candidate Name         | Party | Votes | Votes % |
|------------------------|-------|-------|---------|
| Debashish Samantaray   | BJD   | 57633 | 45.8    |
| Mohammed Moquim        | INC   | 43335 | 34.44   |
| Pradeep Swain          | ВЈР   | 20552 | 16.33   |
| Shaikh Muntaqeem Buksh | AAP   | 1012  | 0.8     |
| Md. Wahid Shakeel      | AOP   | 771   | 0.61    |
| Ramaraman Sarangi      | IND   | 677   | 0.54    |
| Syed Saif Ali          | BSP   | 274   | 0.22    |
| Pratap Chandra Mishra  | SUCI  | 207   | 0.16    |
| Bipin Bihari Sahoo     | IND   | 125   | 0.1     |
|                        | NOTA  | 1238  | 0.98    |

#### Votes Percentage of Top Parties - 2014