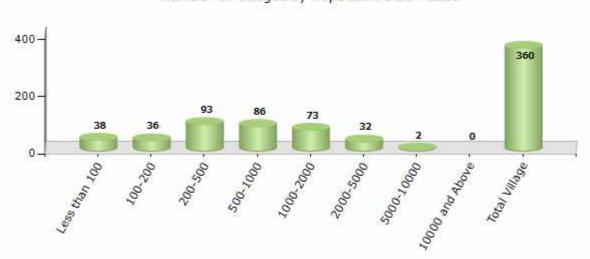

#### Number of Villages by Population Size - 2011

| Less<br>than<br>100 | 100-<br>200 | 200-<br>500 | 500-<br>1000 | 1000-<br>2000 | 2000-<br>5000 | 5000-<br>10000 | 10000<br>and<br>Above | Total<br>Village |
|---------------------|-------------|-------------|--------------|---------------|---------------|----------------|-----------------------|------------------|
| 38                  | 36          | 93          | 86           | 73            | 32            | 2              | 0                     | 360              |

Number of Villages by Population Size - 2011