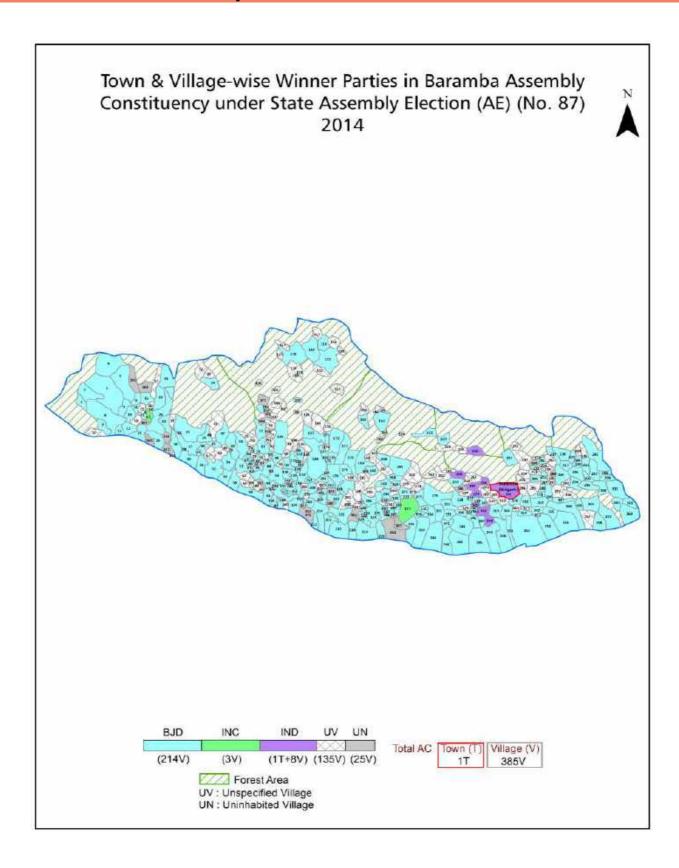

| 250-251  |  |  |
| 11  | Disclaimer                                                                                                                                                                                                                                                                                                                                                                                                                                              | 253      |  |  |

### **Location & Political Map**



#### **Administrative Setup**

#### List of Village Panchayat & Intermediate Panchayat (Block) Name - 2011

| Village Name    | Village Panchayat Name | Intermediate Panchayat<br>Name |
|-----------------|------------------------|--------------------------------|
| Abhimanpur      | Abhimanpur             | Badamba                        |
| Abhinapur       | Alara                  | Narasinghpur                   |
| Achhutpur       | Koleswar               | Badamba                        |
| Adhei Gundi     | Adhei Gundi            | Narasinghpur                   |
| Ainsia          | Nimasahi               | Narasinghpur                   |
| Alara           | Alara                  | Narasinghpur                   |
| Amatya          | Gopalpur               | Badamba