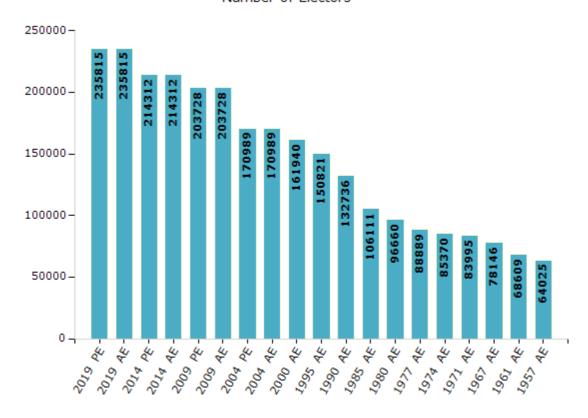

#### **Electors by Male & Female**

| Year    | Male   | Female | Others | Total  |
|---------|--------|--------|--------|--------|
| 2019 PE | 125882 | 109926 | 7      | 235815 |
| 2019 AE | 125882 | 109926 | 7      | 235815 |
| 2014 PE | 114968 | 99339  | 5      | 214312 |
| 2014 AE | 114968 | 99339  | 5      | 214312 |
| 2009 PE | 108610 | 95118  | -      | 203728 |
| 2009 AE | 108610 | 95118  | -      | 203728 |
| 2004 PE | 91400  | 79589  | -      | 170989 |
| 2004 AE | 91400  | 79589  | -      | 170989 |
| 2000 AE | 86608  | 75332  | -      | 161940 |
| 1999 PE | -      | -      | -      | -      |
| 1995 AE | 81246  | 69575  | -      | 150821 |

| Year    | Male  | Female | Others | Total  |
|---------|-------|--------|--------|--------|
| 1990 AE | 71979 | 60757  | -      | 132736 |
| 1985 AE | 57261 | 48850  | -      | 106111 |
| 1980 AE | 50662 | 45998  | -      | 96660  |
| 1977 AE | 46654 | 42235  | -      | 88889  |
| 1974 AE | 44349 | 41021  | -      | 85370  |
| 1971 AE | 43833 | 40162  | -      | 83995  |
| 1967 AE | 78146 | 0      | -      | 78146  |
| 1961 AE | 68609 | 0      | -      | 68609  |
| 1957 AE | 64025 | 0      | -      | 64025  |
| 1952 AE | -     | -      | -      | -      |

#### Number of Electors

Note: AE: Assembly Election, PE: Assembly Segment of Parliamentary Election