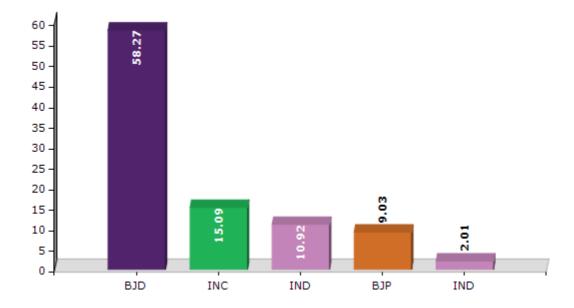

#### **Summary Result of Assembly Election - 2014**

| Candidate Name        | Party | Votes | Votes % |
|-----------------------|-------|-------|---------|
| Debiprasad Mishra     | BJD   | 91772 | 58.27   |
| Laxmi Devi            | INC   | 23761 | 15.09   |
| Surya Kishore Mohanty | IND   | 17200 | 10.92   |
| Bibhudatta Pattanaik  | ВЈР   | 14226 | 9.03    |
| Nityananda Khatua     | IND   | 3163  | 2.01    |
| Dillip Kumar Khatua   | IND   | 1889  | 1.2     |
| Devi Prasad Pattanaik | SAMO  | 1162  | 0.74    |
| Subas Kumar Sahoo     | AOP   | 924   | 0.59    |
| Susanta Kumar Jena    | AAP   | 630   | 0.4     |
| Manoj Kumar Panda     | IND   | 444   | 0.28    |
| Laxmidhar Sahoo       | IND   | 409   | 0.26    |
|                       | NOTA  | 1921  | 1.22    |

#### Votes Percentage of Top Parties - 2014