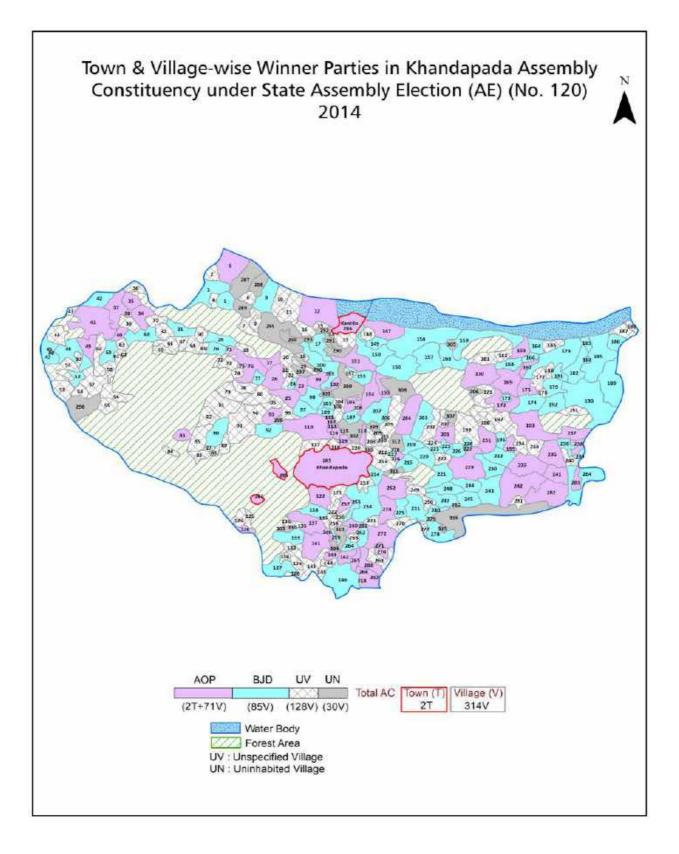

| 209-210     |
| 11  | Disclaimer                                                                                                                                                                                                                                                                                                                                                                                                                                                                                                   | 212         |

## **Location & Political Map**







### **Administrative Setup**

#### List of Village Panchayat & Intermediate Panchayat (Block) Name - 2011

| Village Name      | Village Panchayat Name | Intermediate Panchayat<br>Name |
|-------------------|------------------------|--------------------------------|
| Ainsiakhola       | Baghuapali             | Bhapur                         |
| Anandapur         | Ckakradharprasad       | Bhapur                         |
| Anlamada          | Guthuni                | Khandapada                     |
| Anlapata          | Kosaka                 | Khandapada                     |
| Arakhapalli       | Nimani                 | Bhapur                         |
| Badabanapur       | Bada Banapur           | Khandapada                     |
| Badabar           | Karabar                |