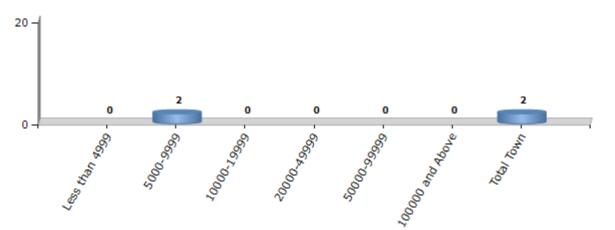

#### Number of Towns by Population Size - 2011

| Less than | 5000-9999 | 10000- | 20000- | 50000- | 100000 and | Total |
|-----------|-----------|--------|--------|--------|------------|-------|
| 4999      |           | 19999  | 49999  | 99999  | Above      | Town  |
| 0         | 2         | 0      | 0      | 0      | 0          | 2     |

Number of Towns by Population Size - 2011

indiastatelections