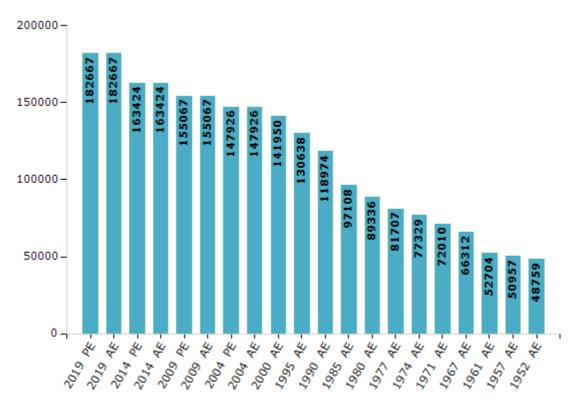

#### **Electors by Male & Female**

| Year    | Male  | Female | Others | Total  | Year    | Male  | Female | Others | Total  |
|---------|-------|--------|--------|--------|---------|-------|--------|--------|--------|
| 2019 PE | 97245 | 85403  | 19     | 182667 | 1990 AE | 65312 | 53662  | -      | 118974 |
| 2019 AE | 97245 | 85403  | 19     | 182667 | 1985 AE | 51426 | 45682  | -      | 97108  |
| 2014 PE | 87851 | 75571  | 2      | 163424 | 1980 AE | 47226 | 42110  | -      | 89336  |
| 2014 AE | 87851 | 75571  | 2      | 163424 | 1977 AE | 44179 | 37528  | -      | 81707  |
| 2009 PE | 82217 | 72850  | -      | 155067 | 1974 AE | 40108 | 37221  | -      | 77329  |
| 2009 AE | 82217 | 72850  | -      | 155067 | 1971 AE | 36860 | 35150  | -      | 72010  |
| 2004 PE | 78345 | 69581  | -      | 147926 | 1967 AE | 66312 | 0      | -      | 66312  |
| 2004 AE | 78345 | 69581  | -      | 147926 | 1961 AE | 52704 | 0      | -      | 52704  |
| 2000 AE | 74633 | 67317  | -      | 141950 | 1957 AE | 50957 | 0      | -      | 50957  |
| 1999 PE | -     | -      | -      | -      | 1952 AE | -     | -      | -      | 48759  |
| 1995 AE | 69521 | 61117  | -      | 130638 |         |       |        |        |        |

Number of Electors

#### Note : AE : Assembly Election, PE : Assembly Segment of Parliamentary Election