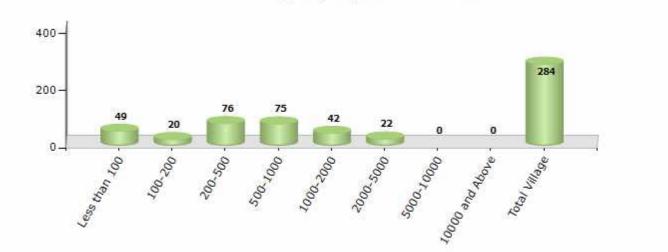

#### Number of Villages by Population Size - 2011

| Less<br>than<br>100 | 100-<br>200 | 200-<br>500 | 500-<br>1000 | 1000-<br>2000 | 2000-<br>5000 | 5000-<br>10000 | 10000<br>and<br>Above | Total<br>Village |
|---------------------|-------------|-------------|--------------|---------------|---------------|----------------|-----------------------|------------------|
| 49                  | 20          | 76          | 75           | 42            | 22            | 0              | 0                     | 284              |

Number of Villages by Population Size - 2011