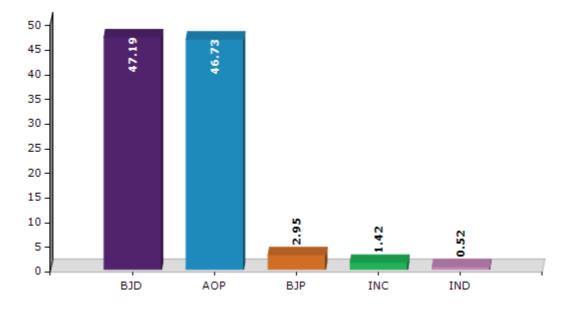

#### **Summary Result of Assembly Election - 2014**

| Candidate Name        | Party | Votes | Votes % |
|-----------------------|-------|-------|---------|
| Anubhav Patnaik       | BJD   | 62257 | 47.19   |
| Soumya Ranjan Patnaik | AOP   | 61656 | 46.73   |
| Shiba Prasad Bhanja   | BJP   | 3895  | 2.95    |
| Binodini Mohanty      | INC   | 1877  | 1.42    |
| Krushna Chandra Barad | IND   | 682   | 0.52    |
| Santosh Kumar Sahoo   | ААР   | 428   | 0.32    |
| Sarojini Ranasingh    | BSP   | 283   | 0.21    |
| Ashok Kumar Satapathy | SKD   | 143   | 0.11    |
|                       | NOTA  | 719   | 0.54    |

Votes Percentage of Top Parties - 2014