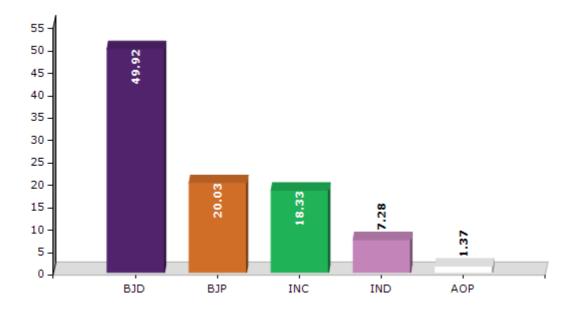

#### **Summary Result of Assembly Election - 2014**

| Candidate Name         | Party | Votes | Votes % |
|------------------------|-------|-------|---------|
| Seemarani Nayak        | BJD   | 84351 | 49.92   |
| Laxmidhar Behera       | ВЈР   | 33852 | 20.03   |
| Namita Naik            | INC   | 30978 | 18.33   |
| Anjali Behera          | IND   | 12304 | 7.28    |
| Trinath Behera         | AOP   | 2309  | 1.37    |
| Sabita Naik            | ABP   | 1120  | 0.66    |
| Biranchi Narayan Nayak | AAP   | 827   | 0.49    |
| Bijaya Kumar Behera    | SKD   | 511   | 0.3     |
|                        | NOTA  | 2722  | 1.61    |

#### Votes Percentage of Top Parties - 2014