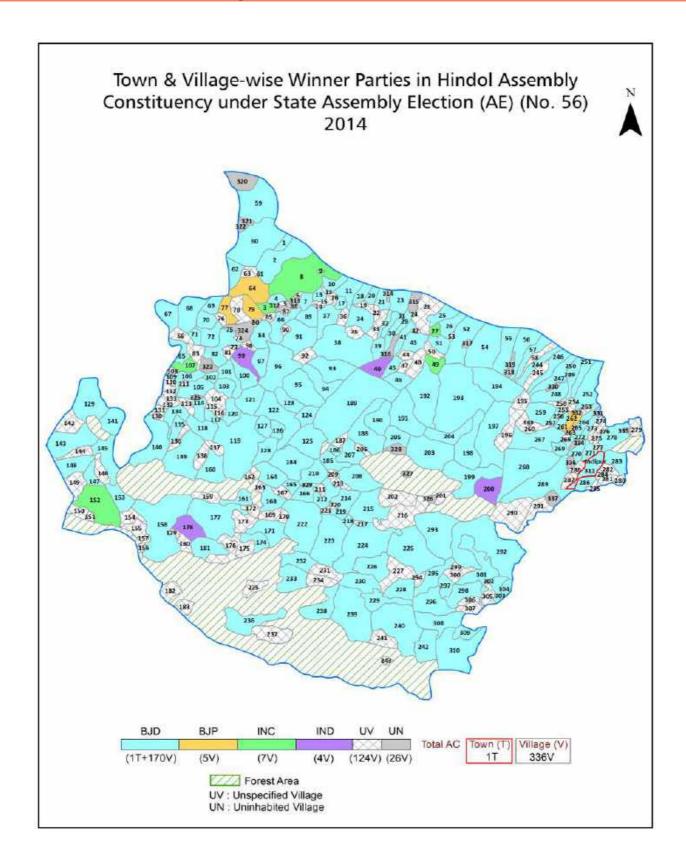

| 225-226            |  |  |
| 11  | Disclaimer                                                                                                                                                                                                                                                                                                                                                                                                                                            | 228                |  |  |

### **Location & Political Map**



#### **Administrative Setup**

#### List of Village Panchayat & Intermediate Panchayat (Block) Name - 2011

| Village Name     | Village Panchayat Name | Intermediate Panchayat<br>Name |
|------------------|------------------------|--------------------------------|
| Alusinga         | Hindol(Nizigarh)       | Hindol                         |
| Amana            | Sanjapada              | Hindol                         |
| Amantapada       | Ghatipiri              | Odapada                        |
| Ambalundi        | Jarada                 | Hindol                         |
| Ambithi          | Kansara                | Hindol                         |
| Ankarantipur     | Siminoi                | Odapada                        |
| Anlabeda         | Buhalipal              | Hindol