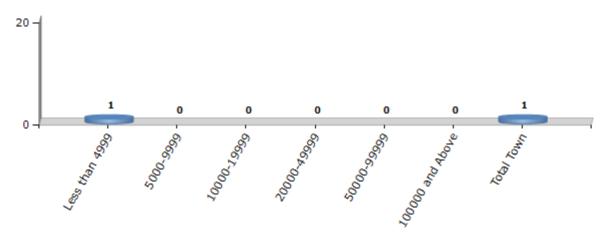

#### **Number of Towns by Population Size - 2011**

| Less than | 5000-9999 | 10000- | 20000- | 50000- | 100000 and | Total |
|-----------|-----------|--------|--------|--------|------------|-------|
| 4999      |           | 19999  | 49999  | 99999  | Above      | Town  |
| 1         | 0         | 0      | 0      | 0      | 0          | 1     |

Number of Towns by Population Size - 2011