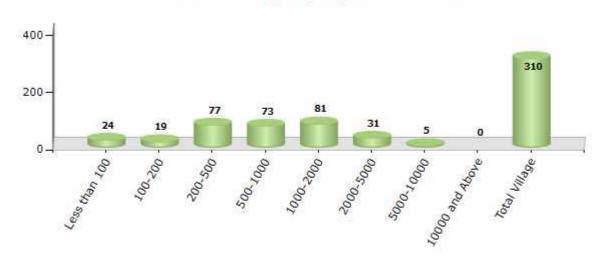

#### Number of Villages by Population Size - 2011

| Less<br>than<br>100 | 100-<br>200 | 200-<br>500 | 500-<br>1000 | 1000-<br>2000 | 2000-<br>5000 | 5000-<br>10000 | 10000<br>and<br>Above | Total<br>Village |
|---------------------|-------------|-------------|--------------|---------------|---------------|----------------|-----------------------|------------------|
| 24                  | 19          | 77          | 73           | 81            | 31            | 5              | 0                     | 310              |