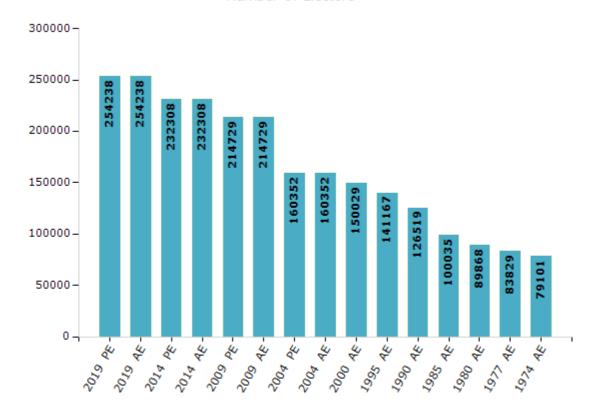

#### **Electors by Male & Female**

| Year    | Male   | Female | Others | Total  |
|---------|--------|--------|--------|--------|
| 2019 PE | 133556 | 120661 | 21     | 254238 |
| 2019 AE | 133556 | 120661 | 21     | 254238 |
| 2014 PE | 123324 | 108963 | 21     | 232308 |
| 2014 AE | 123324 | 108963 | 21     | 232308 |
| 2009 PE | 112492 | 102237 | -      | 214729 |
| 2009 AE | 112492 | 102237 | -      | 214729 |
| 2004 PE | 82803  | 77549  | -      | 160352 |
| 2004 AE | 82803  | 77549  | -      | 160352 |
| 2000 AE | 77046  | 72983  | -      | 150029 |
| 1999 PE | -      | -      | -      | -      |
| 1995 AE | 72673  | 68494  | -      | 141167 |

| Year    | Male  | Female | Others | Total  |
|---------|-------|--------|--------|--------|
| 1990 AE | 66631 | 59888  | -      | 126519 |
| 1985 AE | 51676 | 48359  | -      | 100035 |
| 1980 AE | 46199 | 43669  | -      | 89868  |
| 1977 AE | 42723 | 41106  | -      | 83829  |
| 1974 AE | 40276 | 38825  | -      | 79101  |
| 1971 AE | -     | -      | -      | -      |
| 1967 AE | -     | -      | -      | -      |
| 1961 AE | -     | -      | -      | -      |
| 1957 AE | -     | -      | -      | -      |
| 1952 AE | -     | -      | -      | -      |
|         |       |        |        |        |

#### Number of Electors

Note: AE: Assembly Election, PE: Assembly Segment of Parliamentary Election