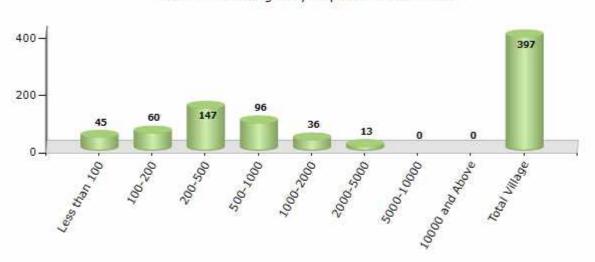

#### Number of Villages by Population Size - 2011

| Less<br>than<br>100 | 100-<br>200 | 200-<br>500 | 500-<br>1000 | 1000-<br>2000 | 2000-<br>5000 | 5000-<br>10000 | 10000<br>and<br>Above | Total<br>Village |
|---------------------|-------------|-------------|--------------|---------------|---------------|----------------|-----------------------|------------------|
| 45                  | 60          | 147         | 96           | 36            | 13            | 0              | 0                     | 397              |