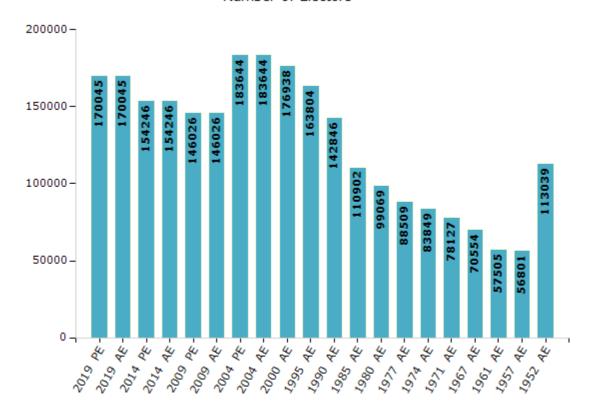

#### **Electors by Male & Female**

| Year    | Male  | Female | Others | Total  |
|---------|-------|--------|--------|--------|
| 2019 PE | 87685 | 82360  | 0      | 170045 |
| 2019 AE | 87685 | 82360  | 0      | 170045 |
| 2014 PE | 80629 | 73617  | 0      | 154246 |
| 2014 AE | 80629 | 73617  | 0      | 154246 |
| 2009 PE | 76564 | 69462  | -      | 146026 |
| 2009 AE | 76564 | 69462  | -      | 146026 |
| 2004 PE | 94424 | 89220  | -      | 183644 |
| 2004 AE | 94424 | 89220  | -      | 183644 |
| 2000 AE | 90792 | 86146  | -      | 176938 |
| 1999 PE | -     | -      | -      | -      |
| 1995 AE | 87928 | 75876  | -      | 163804 |

| Year    | Male  | Female | Others | Total  |
|---------|-------|--------|--------|--------|
| 1990 AE | 76194 | 66652  | -      | 142846 |
| 1985 AE | 58390 | 52512  | -      | 110902 |
| 1980 AE | 51350 | 47719  | -      | 99069  |
| 1977 AE | 45440 | 43069  | -      | 88509  |
| 1974 AE | 42407 | 41442  | -      | 83849  |
| 1971 AE | 39418 | 38709  | -      | 78127  |
| 1967 AE | 70554 | 0      | -      | 70554  |
| 1961 AE | 57505 | 0      | -      | 57505  |
| 1957 AE | 56801 | 0      | -      | 56801  |
| 1952 AE | -     | -      | -      | 113039 |
|         |       |        |        |        |

#### Number of Electors

Note: AE: Assembly Election, PE: Assembly Segment of Parliamentary Election