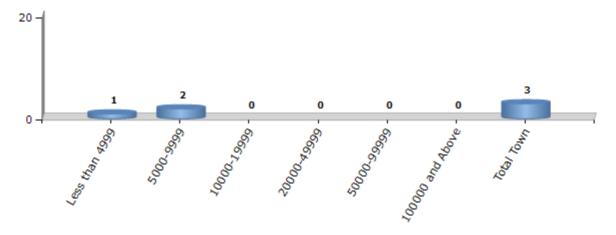

#### **Number of Towns by Population Size - 2011**

| Less than | 5000-9999 | 10000- | 20000- | 50000- | 100000 and | Total |
|-----------|-----------|--------|--------|--------|------------|-------|
| 4999      |           | 19999  | 49999  | 99999  | Above      | Town  |
| 1         | 2         | 0      | 0      | 0      | 0          | 3     |

Number of Towns by Population Size - 2011