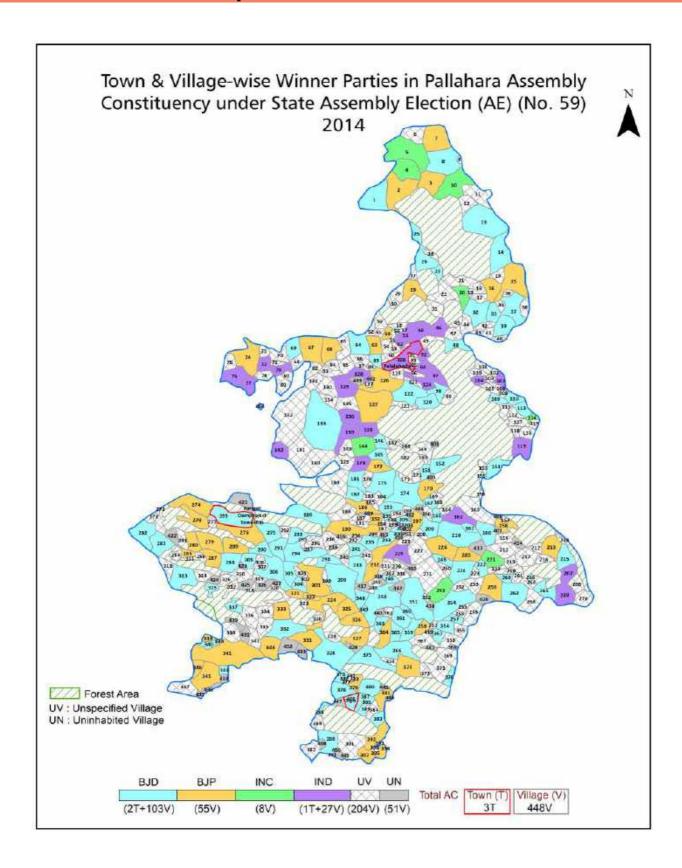

| 218-219       |
| 11  | Disclaimer                                                                                                                                                                                                                                                                                                                                                                                                                                              | 221           |

### **Location & Political Map**



#### **Administrative Setup**

#### List of Village Panchayat & Intermediate Panchayat (Block) Name - 2011

| Village Name           | Village Panchayat Name | Intermediate Panchayat<br>Name |
|------------------------|------------------------|--------------------------------|
| Alori                  | Allori                 | Palalahada                     |
| Andhari                | Balipasi               | Kaniha                         |
| Arakhadihi(Arakhadahi) | Hanumanpur             | Kaniha                         |
| Arkili                 | Arkili                 | Kaniha                         |
| Atabira                | Hanumanpur             | Kaniha                         |
| Atanaka                | Saida                  | Palalahada                     |
| Badabagd