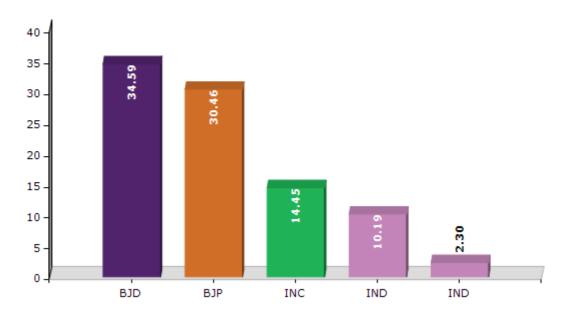

#### **Summary Result of Assembly Election - 2014**

| Candidate Name        | Party | Votes | Votes % |
|-----------------------|-------|-------|---------|
| Mahesh Sahoo          | BJD   | 44264 | 34.59   |
| Ashok Mohanty         | ВЈР   | 38970 | 30.46   |
| Subodh Chandra Pani   | INC   | 18487 | 14.45   |
| Manoj Kumar Sahu      | IND   | 13037 | 10.19   |
| Sripati Sinko         | IND   | 2948  | 2.3     |
| Sundeep Kumar Pradhan | IND   | 1980  | 1.55    |
| Bijaya Kumar Behera   | APOI  | 1136  | 0.89    |
| Maharga Singh         | МГО   | 1132  | 0.88    |
| Jambeswar Pattanaik   | BSP   | 1121  | 0.88    |
| Paramananda Behera    | AOP   | 857   | 0.67    |
| Deepak Kumar Jena     | IND   | 835   | 0.65    |
| Golap Sahoo           | SKD   | 759   | 0.59    |
| Motilal Chatamba      | IND   | 666   | 0.52    |
| Jugal Kishor Jit      | AAP   | 631   | 0.49    |
|                       | NOTA  | 1135  | 0.89    |

#### Votes Percentage of Top Parties - 2014