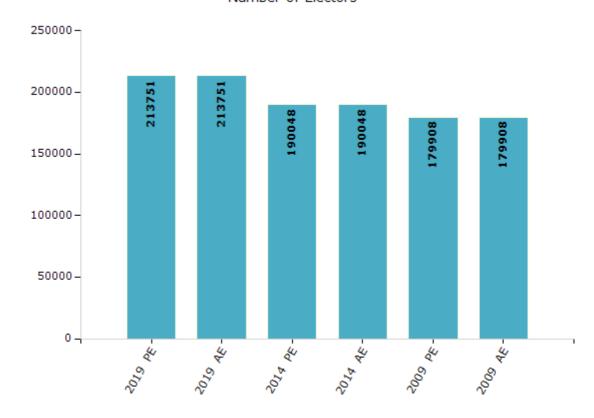

#### **Electors by Male & Female**

| Year    | Male   | Female | Others | Total  |
|---------|--------|--------|--------|--------|
| 2019 PE | 110633 | 103109 | 9      | 213751 |
| 2019 AE | 110633 | 103109 | 9      | 213751 |
| 2014 PE | 99822  | 90220  | 6      | 190048 |
| 2014 AE | 99822  | 90220  | 6      | 190048 |
| 2009 PE | 92677  | 87231  | -      | 179908 |
| 2009 AE | 92677  | 87231  | -      | 179908 |
| 2004 PE | -      | -      | -      | -      |
| 2004 AE | -      | -      | -      | -      |
| 2000 AE | -      | -      | -      | -      |
| 1999 PE | -      | -      | -      | -      |
| 1995 AE | -      | -      | -      | -      |

#### Number of Electors

Note: AE: Assembly Election, PE: Assembly Segment of Parliamentary Election