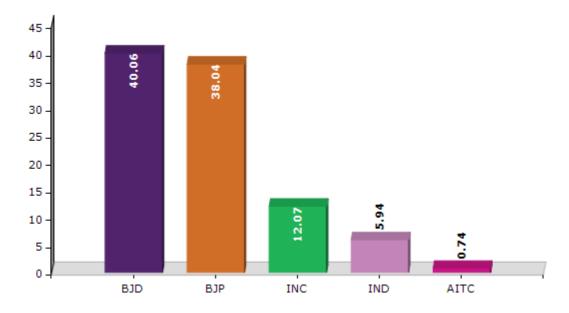

#### **Summary Result of Assembly Election - 2014**

| Candidate Name          | Party | Votes | Votes % |
|-------------------------|-------|-------|---------|
| Nrusingha Charan Sahu   | BJD   | 60523 | 40.06   |
| Bibhuti Pradhan         | ВЈР   | 57471 | 38.04   |
| Santosh Kumar Rout      | INC   | 18240 | 12.07   |
| Biswatosh Sahoo         | IND   | 8967  | 5.94    |
| Dambaru Dehury          | AITC  | 1116  | 0.74    |
| Ranjit Kumar Sahu       | AOP   | 886   | 0.59    |
| Susanta Kumar Pany      | AAP   | 657   | 0.43    |
| Susanta Kumar Sahoo     | ОЈМ   | 559   | 0.37    |
| Bijaya Kumar Pratapdeou | SKD   | 456   | 0.3     |
|                         | NOTA  | 2209  | 1.46    |

#### Votes Percentage of Top Parties - 2014