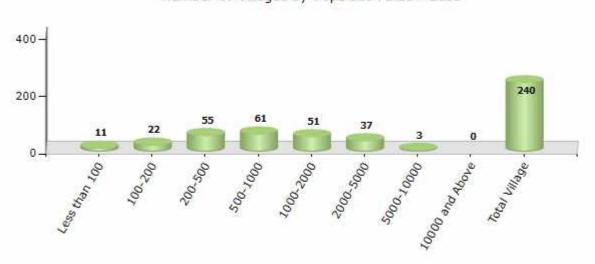

#### Number of Villages by Population Size - 2011

| Less<br>than<br>100 | 100-<br>200 | 200-<br>500 | 500-<br>1000 | 1000-<br>2000 | 2000-<br>5000 | 5000-<br>10000 | 10000<br>and<br>Above | Total<br>Village |
|---------------------|-------------|-------------|--------------|---------------|---------------|----------------|-----------------------|------------------|
| 11                  | 22          | 55          | 61           | 51            | 37            | 3              | 0                     | 240              |

Number of Villages by Population Size - 2011