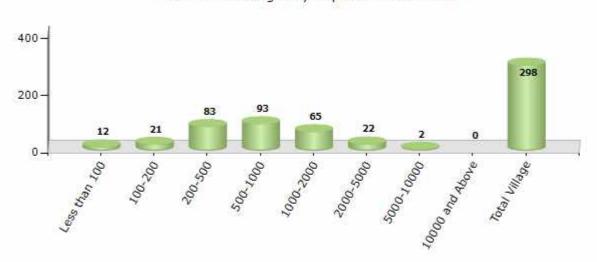

#### Number of Villages by Population Size - 2011

| Less<br>than<br>100 | 100-<br>200 | 200-<br>500 | 500-<br>1000 | 1000-<br>2000 | 2000-<br>5000 | 5000-<br>10000 | 10000<br>and<br>Above | Total<br>Village |
|---------------------|-------------|-------------|--------------|---------------|---------------|----------------|-----------------------|------------------|
| 12                  | 21          | 83          | 93           | 65            | 22            | 2              | 0                     | 298              |