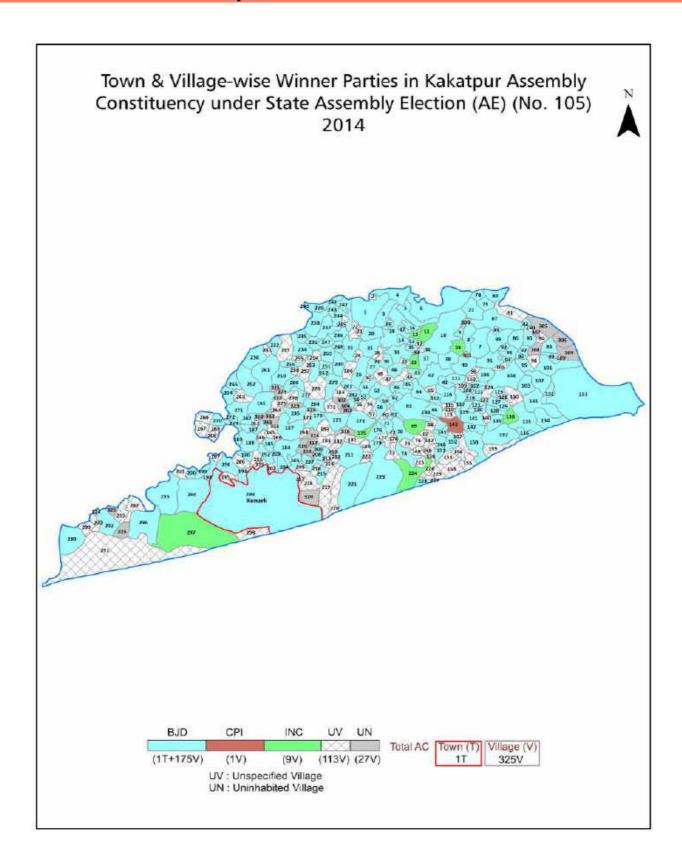

| 248-249            |  |  |  |  |
| 11  | Disclaimer                                                                                                                                                                                                                                                                                                                                                                                                                                              | 251                |  |  |  |  |

### **Location & Political Map**



#### **Administrative Setup**

#### List of Village Panchayat & Intermediate Panchayat (Block) Name - 2011

| Village Name   | Village Panchayat Name | Intermediate Panchayat<br>Name |
|----------------|------------------------|--------------------------------|
| Abadan         | Abadhan                | Kakatpur                       |
| Achutpur       | Achutapur              | Gop                            |
| Adhual         | Kurujanga              | Kakatpur                       |
| Aingol         | Sorava                 | Gop                            |
| Ajamapur       | Kotakana               | Kakatpur                       |
| Alana          | Baulanga               | Gop                            |
| Alanda         | Badagaon               | Gop