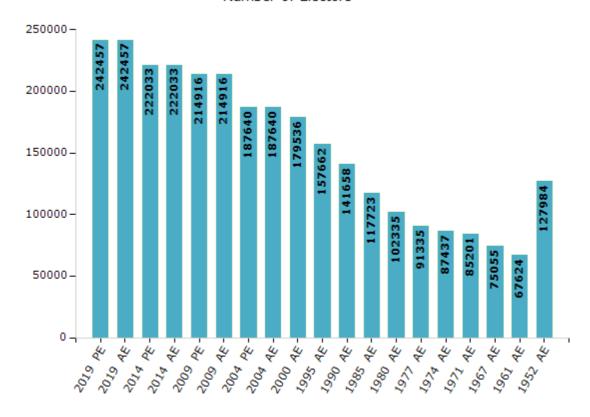

#### **Electors by Male & Female**

| Year    | Male   | Female | Others | Total  |
|---------|--------|--------|--------|--------|
| 2019 PE | 126155 | 116299 | 3      | 242457 |
| 2019 AE | 126155 | 116299 | 3      | 242457 |
| 2014 PE | 117157 | 104875 | 1      | 222033 |
| 2014 AE | 117157 | 104875 | 1      | 222033 |
| 2009 PE | 111701 | 103215 | -      | 214916 |
| 2009 AE | 111701 | 103215 | -      | 214916 |
| 2004 PE | 95969  | 91671  | -      | 187640 |
| 2004 AE | 95969  | 91671  | -      | 187640 |
| 2000 AE | 90924  | 88612  | -      | 179536 |
| 1999 PE | -      | -      | -      | -      |
| 1995 AE | 82042  | 75620  | -      | 157662 |

| Year    | Male  | Female | Others | Total  |
|---------|-------|--------|--------|--------|
| 1990 AE | 74375 | 67283  | -      | 141658 |
| 1985 AE | 62830 | 54893  | -      | 117723 |
| 1980 AE | 52179 | 50156  | -      | 102335 |
| 1977 AE | 48025 | 43310  | -      | 91335  |
| 1974 AE | 45453 | 41984  | -      | 87437  |
| 1971 AE | 44277 | 40924  | -      | 85201  |
| 1967 AE | 75055 | 0      | -      | 75055  |
| 1961 AE | 67624 | 0      | -      | 67624  |
| 1957 AE | -     | -      | -      | -      |
| 1952 AE | -     | -      | -      | 127984 |
|         |       |        |        |        |

#### Number of Electors

 $\textbf{Note:} \ \mathsf{AE:} \ \mathsf{Assembly} \ \mathsf{Election}, \ \mathsf{PE:} \ \mathsf{Assembly} \ \mathsf{Segment} \ \mathsf{of} \ \mathsf{Parliamentary} \ \mathsf{Election}$ 