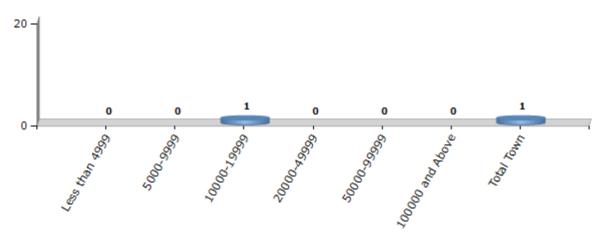

#### **Number of Towns by Population Size - 2011**

| Less than<br>4999 | 5000-9999 | 10000-<br>19999 | 20000-<br>49999 | 50000-<br>99999 | 100000 and<br>Above | Total<br>Town |
|-------------------|-----------|-----------------|-----------------|-----------------|---------------------|---------------|
| 0                 | 0         | 1               | 0               | 0               | 0                   | 1             |

Number of Towns by Population Size - 2011