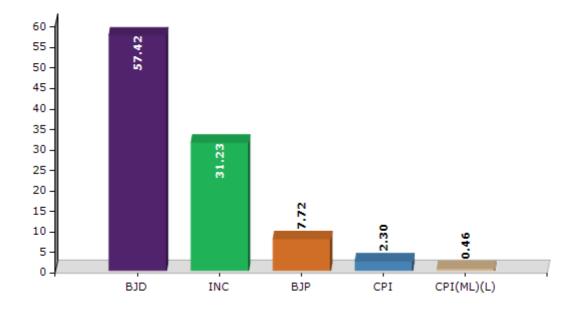

#### **Summary Result of Assembly Election - 2014**

| Candidate Name       | Party      | Votes | Votes % |
|----------------------|------------|-------|---------|
| Surendra Sethi       | BJD        | 89963 | 57.42   |
| Rabindra Kumar Sethy | INC        | 48933 | 31.23   |
| Tusharkanti Behera   | ВЈР        | 12093 | 7.72    |
| Kamal Kumar Behera   | CPI        | 3609  | 2.3     |
| Sanjay Kumar Kandi   | CPI(ML)(L) | 722   | 0.46    |
| Madhab Mallik        | MLO        | 513   | 0.33    |
|                      | NOTA       | 838   | 0.53    |

#### Votes Percentage of Top Parties - 2014