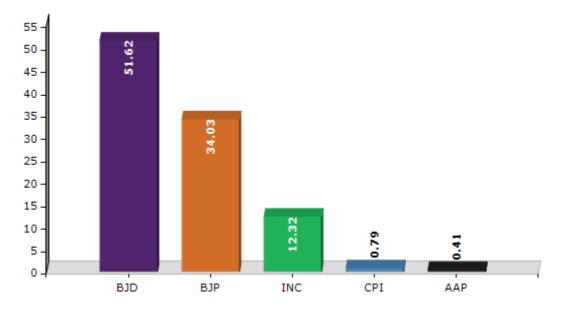

#### **Summary Result of Assembly Election - 2014**

| Candidate Name          | Party | Votes | Votes % |
|-------------------------|-------|-------|---------|
| Samir Ranjan Dash       | BJD   | 86958 | 51.62   |
| Pravati Parida          | BJP   | 57321 | 34.03   |
| Biswaranjan Mohanty     | INC   | 20748 | 12.32   |
| Debendra Nath Sahoo     | СРІ   | 1327  | 0.79    |
| Prafulla Chandra Mishra | AAP   | 692   | 0.41    |
| Sudhir Charan Mohanty   | IND   | 312   | 0.19    |
| Santosh Kumar Kunda     | KS    | 273   | 0.16    |
| Samir Ranjan Samantaray | IND   | 248   | 0.15    |
|                         | NOTA  | 571   | 0.34    |

Votes Percentage of Top Parties - 2014