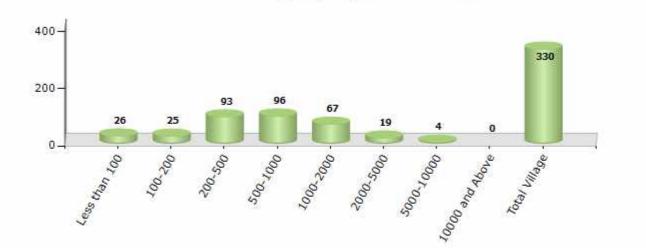

#### Number of Villages by Population Size - 2011

| Less<br>than<br>100 | 100-<br>200 | 200-<br>500 | 500-<br>1000 | 1000-<br>2000 | 2000-<br>5000 | 5000-<br>10000 | 10000<br>and<br>Above | Total<br>Village |
|---------------------|-------------|-------------|--------------|---------------|---------------|----------------|-----------------------|------------------|
| 26                  | 25          | 93          | 96           | 67            | 19            | 4              | 0                     | 330              |

Number of Villages by Population Size - 2011