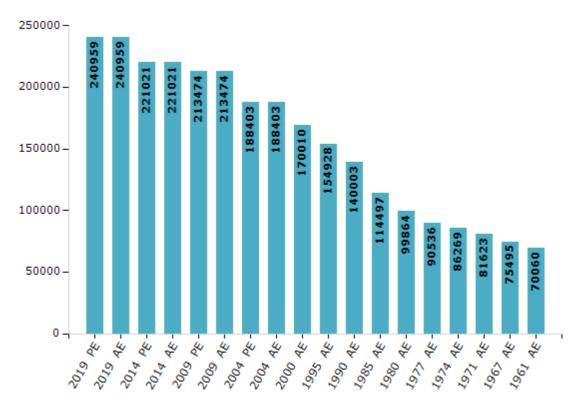

#### **Electors by Male & Female**

| Year    | Male   | Female | Others | Total  | Year    | Male  | Female | Others | Total  |
|---------|--------|--------|--------|--------|---------|-------|--------|--------|--------|
| 2019 PE | 124572 | 116373 | 14     | 240959 | 1990 AE | 73587 | 66416  | -      | 140003 |
| 2019 AE | 124572 | 116373 | 14     | 240959 | 1985 AE | 59741 | 54756  | -      | 114497 |
| 2014 PE | 116374 | 104645 | 2      | 221021 | 1980 AE | 51776 | 48088  | -      | 99864  |
| 2014 AE | 116374 | 104645 | 2      | 221021 | 1977 AE | 46244 | 44292  | -      | 90536  |
| 2009 PE | 110406 | 103068 | -      | 213474 | 1974 AE | 43630 | 42639  | -      | 86269  |
| 2009 AE | 110406 | 103068 | -      | 213474 | 1971 AE | 41435 | 40188  | -      | 81623  |
| 2004 PE | 96366  | 92037  | -      | 188403 | 1967 AE | 75495 | 0      | -      | 75495  |
| 2004 AE | 96366  | 92037  | -      | 188403 | 1961 AE | 70060 | 0      | -      | 70060  |
| 2000 AE | 86543  | 83467  | -      | 170010 | 1957 AE | -     | -      | -      | -      |
| 1999 PE | -      | -      | -      | -      | 1952 AE | -     | -      | -      | -      |
| 1995 AE | 79849  | 75079  | -      | 154928 |         |       |        |        |        |

Number of Electors

 $\textbf{Note:} \mathsf{AE}: \mathsf{Assembly \ Election, \ PE}: \mathsf{Assembly \ Segment \ of \ Parliamentary \ Election}$ 