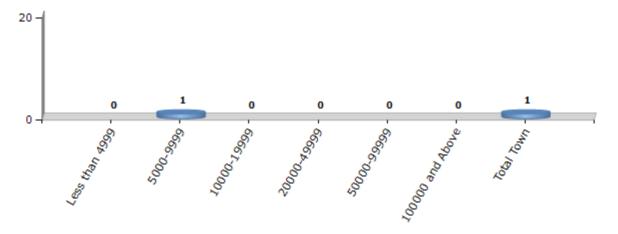

#### **Number of Towns by Population Size - 2011**

| Less than<br>4999 | 5000-9999 | 10000-<br>19999 | 20000-<br>49999 | 50000-<br>99999 | 100000 and<br>Above | Total<br>Town |
|-------------------|-----------|-----------------|-----------------|-----------------|---------------------|---------------|
| 0                 | 1         | 0               | 0               | 0               | 0                   | 1             |

Number of Towns by Population Size - 2011