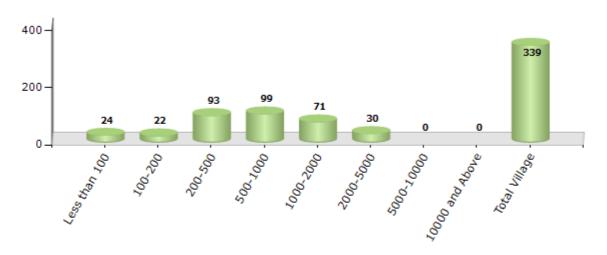

#### Number of Villages by Population Size - 2011

| Less<br>than<br>100 | 100-<br>200 | 200-<br>500 | 500-<br>1000 | 1000-<br>2000 | 2000-<br>5000 | 5000-<br>10000 | 10000<br>and<br>Above | Total<br>Village |
|---------------------|-------------|-------------|--------------|---------------|---------------|----------------|-----------------------|------------------|
| 24                  | 22          | 93          | 99           | 71            | 30            | 0              | 0                     | 339              |

Number of Villages by Population Size - 2011