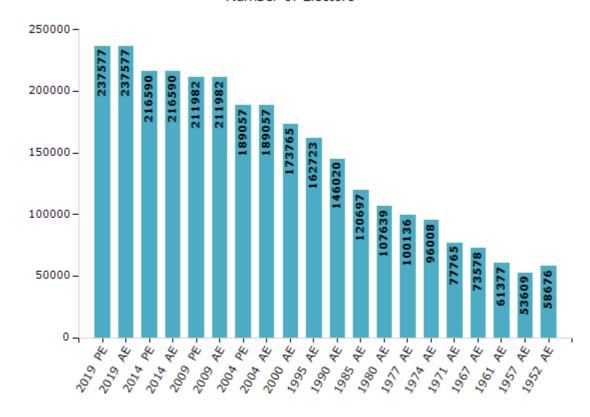

#### **Electors by Male & Female**

| Year    | Male   | Female | Others | Total  |
|---------|--------|--------|--------|--------|
| 2019 PE | 123806 | 113737 | 34     | 237577 |
| 2019 AE | 123806 | 113737 | 34     | 237577 |
| 2014 PE | 115092 | 101488 | 10     | 216590 |
| 2014 AE | 115092 | 101488 | 10     | 216590 |
| 2009 PE | 111014 | 100968 | -      | 211982 |
| 2009 AE | 111014 | 100968 | -      | 211982 |
| 2004 PE | 97127  | 91930  | -      | 189057 |
| 2004 AE | 97127  | 91930  | -      | 189057 |
| 2000 AE | 88095  | 85670  | -      | 173765 |
| 1999 PE | -      | -      | -      | -      |
| 1995 AE | 84820  | 77903  | -      | 162723 |

| Year    | Male  | Female | Others | Total  |
|---------|-------|--------|--------|--------|
| 1990 AE | 82191 | 63829  | -      | 146020 |
| 1985 AE | 69758 | 50939  | -      | 120697 |
| 1980 AE | 56664 | 50975  | -      | 107639 |
| 1977 AE | 51874 | 48262  | -      | 100136 |
| 1974 AE | 49506 | 46502  | -      | 96008  |
| 1971 AE | 40782 | 36983  | -      | 77765  |
| 1967 AE | 73578 | 0      | -      | 73578  |
| 1961 AE | 61377 | 0      | -      | 61377  |
| 1957 AE | 53609 | 0      | -      | 53609  |
| 1952 AE | -     | -      | -      | 58676  |
|         |       |        |        |        |

#### Number of Electors

Note: AE: Assembly Election, PE: Assembly Segment of Parliamentary Election