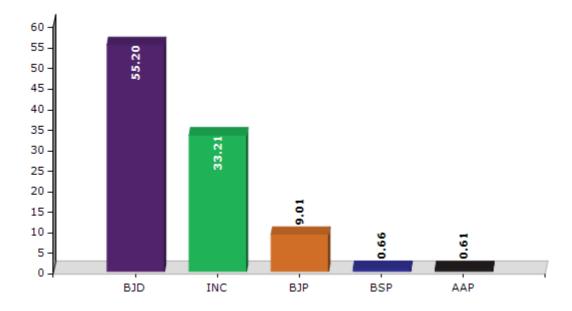

#### **Summary Result of Assembly Election - 2014**

| Candidate Name     | Party | Votes | Votes % |
|--------------------|-------|-------|---------|
| Rajashree Mallick  | BJD   | 88953 | 55.2    |
| Rajkishore Behera  | INC   | 53505 | 33.21   |
| Ramakanta Bhoi     | ВЈР   | 14516 | 9.01    |
| Sukanta Kumar Bhoi | BSP   | 1071  | 0.66    |
| Pramodini Sethy    | AAP   | 978   | 0.61    |
| Bijaya Kumar Sethi | KS    | 505   | 0.31    |
| Jasobanta Bhoi     | ОЈМ   | 404   | 0.25    |
|                    | NOTA  | 1203  | 0.75    |

#### Votes Percentage of Top Parties - 2014