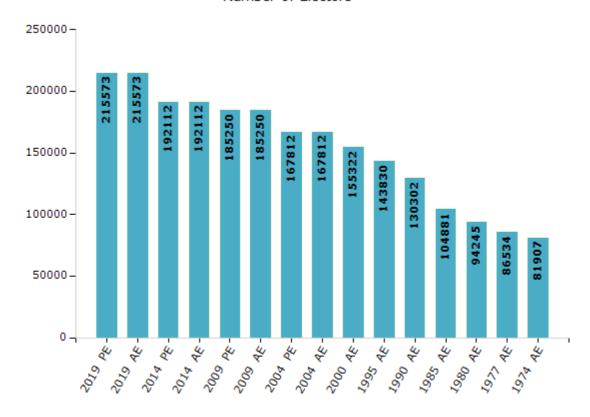

#### **Electors by Male & Female**

| Year    | Male   | Female | Others | Total  |
|---------|--------|--------|--------|--------|
| 2019 PE | 114526 | 101045 | 2      | 215573 |
| 2019 AE | 114526 | 101045 | 2      | 215573 |
| 2014 PE | 104529 | 87581  | 2      | 192112 |
| 2014 AE | 104529 | 87581  | 2      | 192112 |
| 2009 PE | 99055  | 86195  | -      | 185250 |
| 2009 AE | 99055  | 86195  | -      | 185250 |
| 2004 PE | 87759  | 80053  | -      | 167812 |
| 2004 AE | 87759  | 80053  | -      | 167812 |
| 2000 AE | 79375  | 75947  | -      | 155322 |
| 1999 PE | -      | -      | -      | -      |
| 1995 AE | 74144  | 69686  | -      | 143830 |

| Year    | Male  | Female | Others | Total  |
|---------|-------|--------|--------|--------|
| 1990 AE | 69248 | 61054  | -      | 130302 |
| 1985 AE | 55382 | 49499  | -      | 104881 |
| 1980 AE | 49860 | 44385  | -      | 94245  |
| 1977 AE | 45340 | 41194  | -      | 86534  |
| 1974 AE | 41973 | 39934  | -      | 81907  |
| 1971 AE | -     | -      | -      | -      |
| 1967 AE | -     | -      | -      | -      |
| 1961 AE | -     | -      | -      | -      |
| 1957 AE | -     | -      | -      | -      |
| 1952 AE | -     | -      | -      | -      |
|         |       |        |        |        |

#### Number of Electors

Note: AE: Assembly Election, PE: Assembly Segment of Parliamentary Election