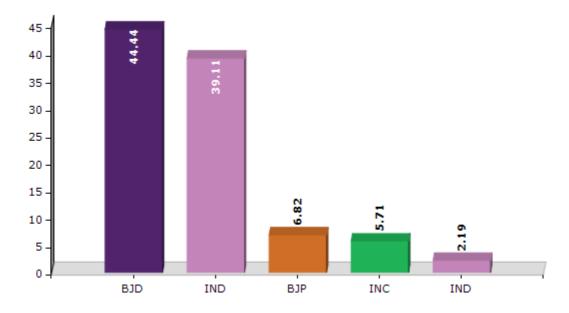

#### **Summary Result of Assembly Election - 2014**

| Candidate Name       | Party | Votes | Votes % |
|----------------------|-------|-------|---------|
| Debasis Nayak        | BJD   | 59800 | 44.44   |
| Biswaranjan Mallick  | IND   | 52627 | 39.11   |
| Nilamani Samal       | ВЈР   | 9183  | 6.82    |
| Gagan Jena           | INC   | 7682  | 5.71    |
| Mahendra Kumar Nayak | IND   | 2947  | 2.19    |
| Pulin Bihari Khuntia | AAP   | 807   | 0.6     |
| Bhimsen Behera       | BSP   | 419   | 0.31    |
| Ananda Chandra Jena  | SKD   | 289   | 0.21    |
|                      | NOTA  | 807   | 0.6     |

#### Votes Percentage of Top Parties - 2014