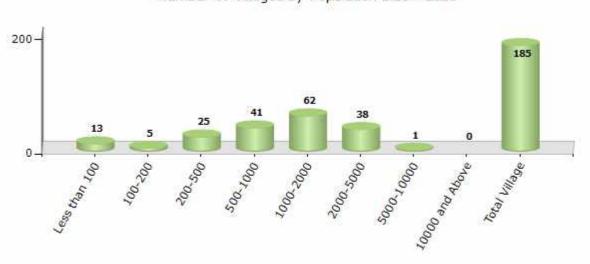

#### Number of Villages by Population Size - 2011

| Less<br>than<br>100 | 100-<br>200 | 200-<br>500 | 500-<br>1000 | 1000-<br>2000 | 2000-<br>5000 | 5000-<br>10000 | 10000<br>and<br>Above | Total<br>Village |
|---------------------|-------------|-------------|--------------|---------------|---------------|----------------|-----------------------|------------------|
| 13                  | 5           | 25          | 41           | 62            | 38            | 1              | 0                     | 185              |

Number of Villages by Population Size - 2011