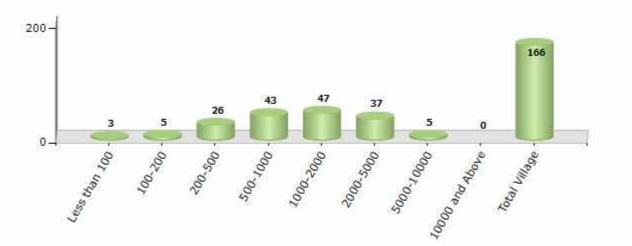

#### Number of Villages by Population Size - 2011

| Less<br>than<br>100 | 100- | 200-<br>500 | 500-<br>1000 | 1000-<br>2000 | 2000-<br>5000 | 5000-<br>10000 | 10000<br>and<br>Above | Total<br>Village |
|---------------------|------|-------------|--------------|---------------|---------------|----------------|-----------------------|------------------|
| 3                   | 5    | 26          | 43           | 47            | 37            | 5              | 0                     | 166              |

Number of Villages by Population Size - 2011