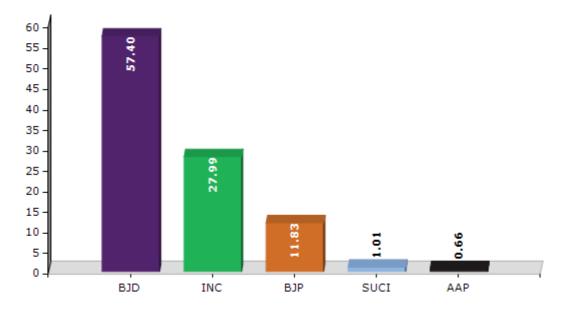

#### **Summary Result of Assembly Election - 2014**

| Candidate Name     | Party | Votes | Votes % |
|--------------------|-------|-------|---------|
| Pramila Mallik     | BJD   | 74532 | 57.4    |
| Babita Mallick     | INC   | 36342 | 27.99   |
| Deba Prasad Mallik | BJP   | 15358 | 11.83   |
| Radhaballav Malik  | SUCI  | 1314  | 1.01    |
| Janardan Das       | AAP   | 861   | 0.66    |
| Prasant Kumar Jena | IND   | 365   | 0.28    |
|                    | ΝΟΤΑ  | 1085  | 0.84    |

#### Votes Percentage of Top Parties - 2014