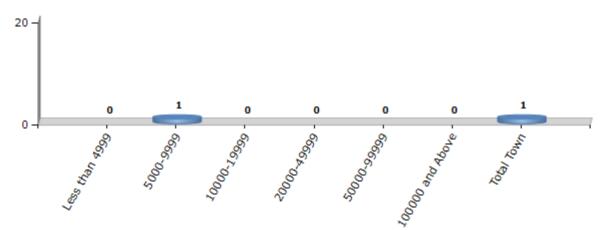

#### Number of Towns by Population Size - 2011

| Less than | 5000-9999 | 10000- | 20000- | 50000- | 100000 and | Total |
|-----------|-----------|--------|--------|--------|------------|-------|
| 4999      |           | 19999  | 49999  | 99999  | Above      | Town  |
| 0         | 1         | 0      | 0      | 0      | 0          | 1     |

Number of Towns by Population Size - 2011