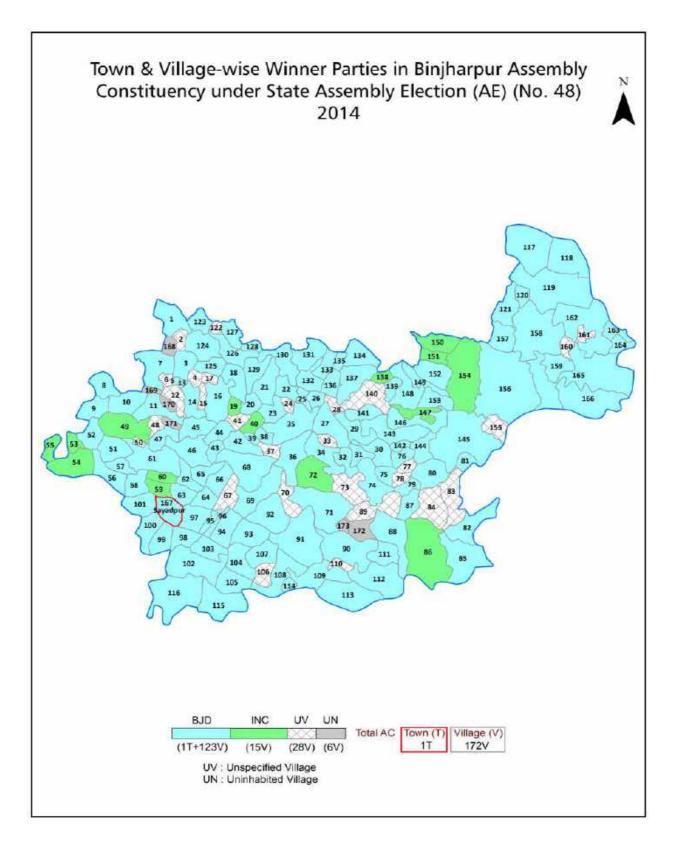

| 209-210  |
| 11  | Disclaimer                                                                                                                                                                                                                                                                                                                                                                                                                                                                                                   | 212      |

### **Location & Political Map**





#### **Administrative Setup**

#### List of Village Panchayat & Intermediate Panchayat (Block) Name - 2011

| Village Name    | Village Panchayat Name | Intermediate Panchayat<br>Name |
|-----------------|------------------------|--------------------------------|
| Ajipur          | Udranga                | Binjharpur                     |
| Alakunda        | Pritipur               | Binjharpur                     |
| Alarpur         | Mansara                | Binjharpur                     |
| Andhalo         | Haladidiha             | Binjharpur                     |
| Arei            | Arei                   | Binjharpur                     |
| Asana pur       | Asana pur              | Dasarathpur                    |
| Aunri           | Aunri                  | Binjharpur