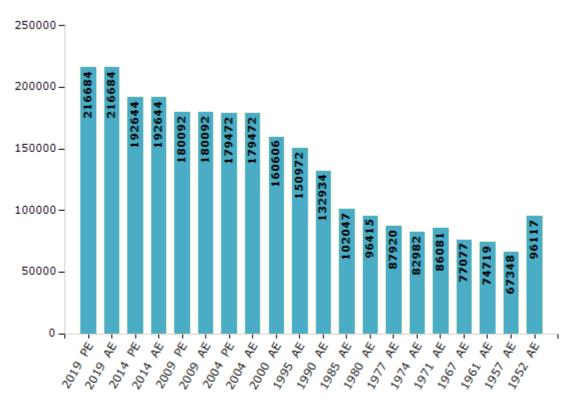

#### **Electors by Male & Female**

| Year    | Male   | Female | Others | Total  | Year    | Male  | Female | Others | Total  |
|---------|--------|--------|--------|--------|---------|-------|--------|--------|--------|
| 2019 PE | 113732 | 102949 | 3      | 216684 | 1990 AE | 79080 | 53854  | -      | 132934 |
| 2019 AE | 113732 | 102949 | 3      | 216684 | 1985 AE | 60533 | 41514  | -      | 102047 |
| 2014 PE | 103930 | 88714  | 0      | 192644 | 1980 AE | 51705 | 44710  | -      | 96415  |
| 2014 AE | 103930 | 88714  | 0      | 192644 | 1977 AE | 47823 | 40097  | -      | 87920  |
| 2009 PE | 96220  | 83872  | -      | 180092 | 1974 AE | 44316 | 38666  | -      | 82982  |
| 2009 AE | 96220  | 83872  | -      | 180092 | 1971 AE | 44893 | 41188  | -      | 86081  |
| 2004 PE | 93367  | 86105  | -      | 179472 | 1967 AE | 77077 | 0      | -      | 77077  |
| 2004 AE | 93367  | 86105  | -      | 179472 | 1961 AE | 74719 | 0      | -      | 74719  |
| 2000 AE | 83110  | 77496  | -      | 160606 | 1957 AE | 67348 | 0      | -      | 67348  |
| 1999 PE | -      | -      | -      | -      | 1952 AE | -     | -      | -      | 96117  |
| 1995 AE | 79384  | 71588  | -      | 150972 |         |       |        |        |        |

Number of Electors

**Note :** AE : Assembly Election, PE : Assembly Segment of Parliamentary Election