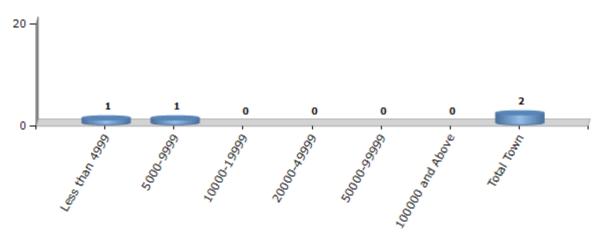

#### **Number of Towns by Population Size - 2011**

| Less than<br>4999 | 5000-9999 | 10000-<br>19999 | 20000-<br>49999 | 50000-<br>99999 | 100000 and<br>Above | Total<br>Town |
|-------------------|-----------|-----------------|-----------------|-----------------|---------------------|---------------|
| 1                 | 1         | 0               | 0               | 0               | 0                   | 2             |

Number of Towns by Population Size - 2011