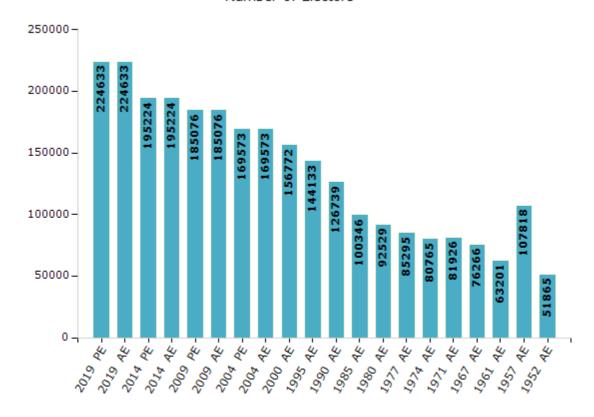

#### **Electors by Male & Female**

| Year    | Male   | Female | Others | Total  |
|---------|--------|--------|--------|--------|
| 2019 PE | 116593 | 108035 | 5      | 224633 |
| 2019 AE | 116593 | 108035 | 5      | 224633 |
| 2014 PE | 104161 | 91061  | 2      | 195224 |
| 2014 AE | 104161 | 91061  | 2      | 195224 |
| 2009 PE | 97962  | 87114  | -      | 185076 |
| 2009 AE | 97962  | 87114  | -      | 185076 |
| 2004 PE | 89450  | 80123  | -      | 169573 |
| 2004 AE | 89450  | 80123  | -      | 169573 |
| 2000 AE | 81752  | 75020  | -      | 156772 |
| 1999 PE | -      | -      | -      | -      |
| 1995 AE | 76336  | 67797  | -      | 144133 |

| Year    | Male   | Female | Others | Total  |
|---------|--------|--------|--------|--------|
| 1990 AE | 75706  | 51033  | -      | 126739 |
| 1985 AE | 54190  | 46156  | -      | 100346 |
| 1980 AE | 51313  | 41216  | -      | 92529  |
| 1977 AE | 46014  | 39281  | -      | 85295  |
| 1974 AE | 43116  | 37649  | -      | 80765  |
| 1971 AE | 43157  | 38769  | -      | 81926  |
| 1967 AE | 76266  | 0      | -      | 76266  |
| 1961 AE | 63201  | 0      | -      | 63201  |
| 1957 AE | 107818 | 0      | -      | 107818 |
| 1952 AE | -      | -      | -      | 51865  |
|         |        |        |        |        |

#### Number of Electors

 $\textbf{Note:} \ \mathsf{AE:} \ \mathsf{Assembly} \ \mathsf{Election}, \ \mathsf{PE:} \ \mathsf{Assembly} \ \mathsf{Segment} \ \mathsf{of} \ \mathsf{Parliamentary} \ \mathsf{Election}$ 