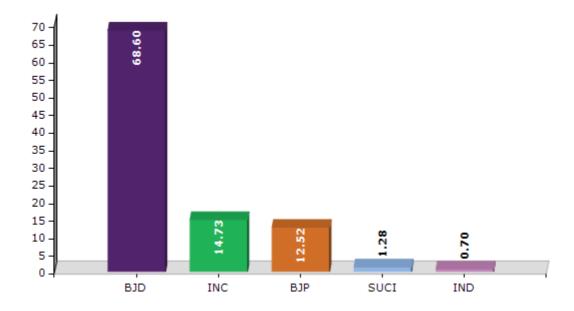

#### **Summary Result of Assembly Election - 2014**

| Candidate Name            | Party | Votes  | Votes % |
|---------------------------|-------|--------|---------|
| Pranab Kumar Balabantaray | BJD   | 109241 | 68.6    |
| Srinath Mishra            | INC   | 23455  | 14.73   |
| Ramesh Chandra Parida     | ВЈР   | 19940  | 12.52   |
| Akshaya Kumar Das         | SUCI  | 2044   | 1.28    |
| Nirmal Kumar Rout         | IND   | 1108   | 0.7     |
| Chandramani Nayak         | SKD   | 865    | 0.54    |
| Gobinda Sahoo             | BSP   | 838    | 0.53    |
| Pravakar Nayak            | ОЈМ   | 575    | 0.36    |
|                           | NOTA  | 1185   | 0.74    |

#### Votes Percentage of Top Parties - 2014