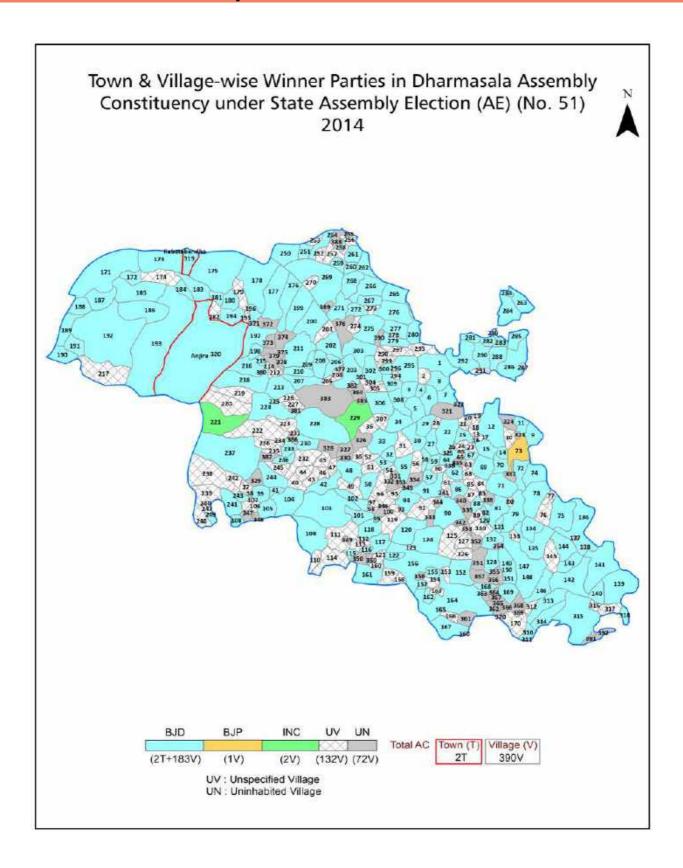

| 238-239  |  |  |  |  |
| 11  | Disclaimer                                                                                                                                                                                                                                                                                                                                                                                                                                              | 241      |  |  |  |  |

### **Location & Political Map**



#### **Administrative Setup**

#### List of Village Panchayat & Intermediate Panchayat (Block) Name - 2011

| Achhutapur Al            | Abhayapur<br>Abhayapur<br>Nathuabar | Dharmasala |
|--------------------------|-------------------------------------|------------|
|                          |                                     | Dharmacala |
|                          | lathuahar                           | Dharmasala |
| Adampur Na               | Natifuabai                          | Rasulpur   |
| Akbarbad Bl              | Bhusandhapur                        | Badachana  |
| Alarpur Ko               | Kotapur                             | Dharmasala |
| Alijanga Ha              | Haridaspur                          | Dharmasala |
| Andeioda O               | Odiso