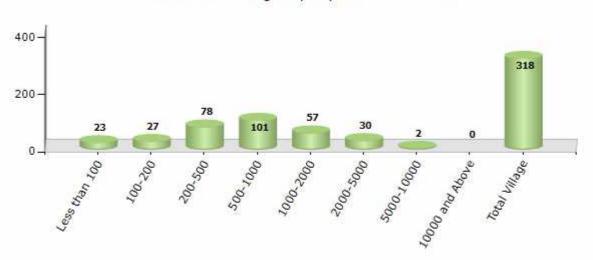

#### Number of Villages by Population Size - 2011

| Less<br>than<br>100 | 100-<br>200 | 200-<br>500 | 500-<br>1000 | 1000-<br>2000 | 2000-<br>5000 | 5000-<br>10000 | 10000<br>and<br>Above | Total<br>Village |
|---------------------|-------------|-------------|--------------|---------------|---------------|----------------|-----------------------|------------------|
| 23                  | 27          | 78          | 101          | 57            | 30            | 2              | 0                     | 318              |