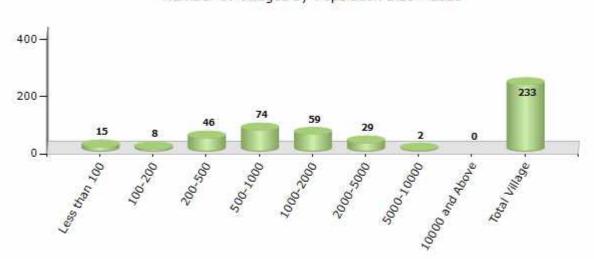

#### Number of Villages by Population Size - 2011

| Less<br>than<br>100 | 100-<br>200 | 200-<br>500 | 500-<br>1000 | 1000-<br>2000 | 2000-<br>5000 | 5000-<br>10000 | 10000<br>and<br>Above | Total<br>Village |
|---------------------|-------------|-------------|--------------|---------------|---------------|----------------|-----------------------|------------------|
| 15                  | 8           | 46          | 74           | 59            | 29            | 2              | 0                     | 233              |

Number of Villages by Population Size - 2011