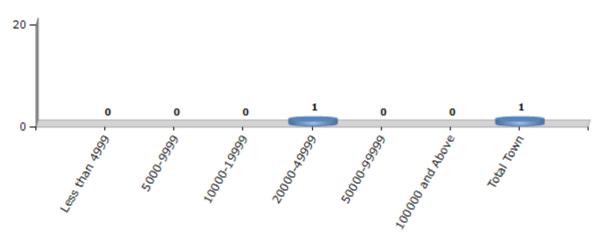

#### **Number of Towns by Population Size - 2011**

| Less than | 5000-9999 | 10000- | 20000- | 50000- | 100000 and | Total |
|-----------|-----------|--------|--------|--------|------------|-------|
| 4999      |           | 19999  | 49999  | 99999  | Above      | Town  |
| 0         | 0         | 0      | 1      | 0      | 0          | 1     |