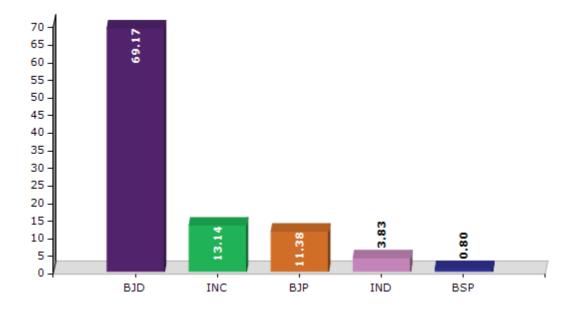

#### **Summary Result of Assembly Election - 2014**

| <b>Candidate Name</b>  | Party | Votes  | Votes % |
|------------------------|-------|--------|---------|
| Pranab Prakash Das     | BJD   | 104458 | 69.17   |
| Santosh Kumar Nanda    | INC   | 19845  | 13.14   |
| Jagannath Prasad Samal | ВЈР   | 17180  | 11.38   |
| Badri Narayan Ray      | IND   | 5781   | 3.83    |
| Suryamani Jena         | BSP   | 1203   | 0.8     |
| Bijayananda Mohanty    | AAP   | 625    | 0.41    |
| Rajendra Dhal          | KS    | 463    | 0.31    |
| Harekrushna Debata     | SKD   | 304    | 0.2     |
|                        | NOTA  | 1167   | 0.77    |

#### Votes Percentage of Top Parties - 2014