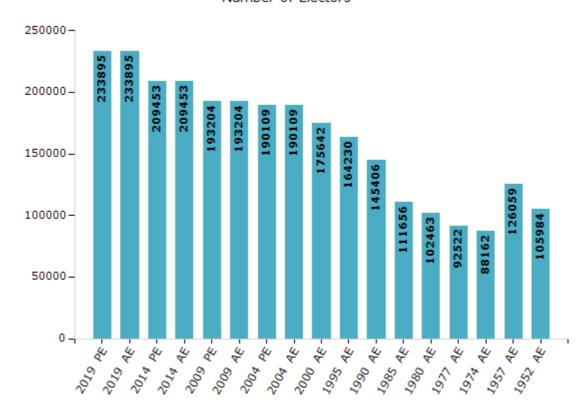

#### **Electors by Male & Female**

| Year    | Male   | Female | Others | Total  |
|---------|--------|--------|--------|--------|
| 2019 PE | 122930 | 110959 | 6      | 233895 |
| 2019 AE | 122930 | 110959 | 6      | 233895 |
| 2014 PE | 112679 | 96771  | 3      | 209453 |
| 2014 AE | 112678 | 96772  | 3      | 209453 |
| 2009 PE | 103336 | 89868  | -      | 193204 |
| 2009 AE | 103336 | 89868  | -      | 193204 |
| 2004 PE | 99422  | 90687  | -      | 190109 |
| 2004 AE | 99422  | 90687  | -      | 190109 |
| 2000 AE | 91765  | 83877  | -      | 175642 |
| 1999 PE | -      | -      | -      | -      |
| 1995 AE | 86829  | 77401  | -      | 164230 |

| Year    | Male   | Female | Others | Total  |
|---------|--------|--------|--------|--------|
| 1990 AE | 87062  | 58344  | -      | 145406 |
| 1985 AE | 61038  | 50618  | -      | 111656 |
| 1980 AE | 59868  | 42595  | -      | 102463 |
| 1977 AE | 49318  | 43204  | -      | 92522  |
| 1974 AE | 47297  | 40865  | -      | 88162  |
| 1971 AE | -      | -      | -      | -      |
| 1967 AE | -      | -      | -      | -      |
| 1961 AE | -      | -      | -      | -      |
| 1957 AE | 126059 | 0      | -      | 126059 |
| 1952 AE | -      | -      | -      | 105984 |
|         |        |        |        |        |

#### Number of Electors

Note: AE: Assembly Election, PE: Assembly Segment of Parliamentary Election