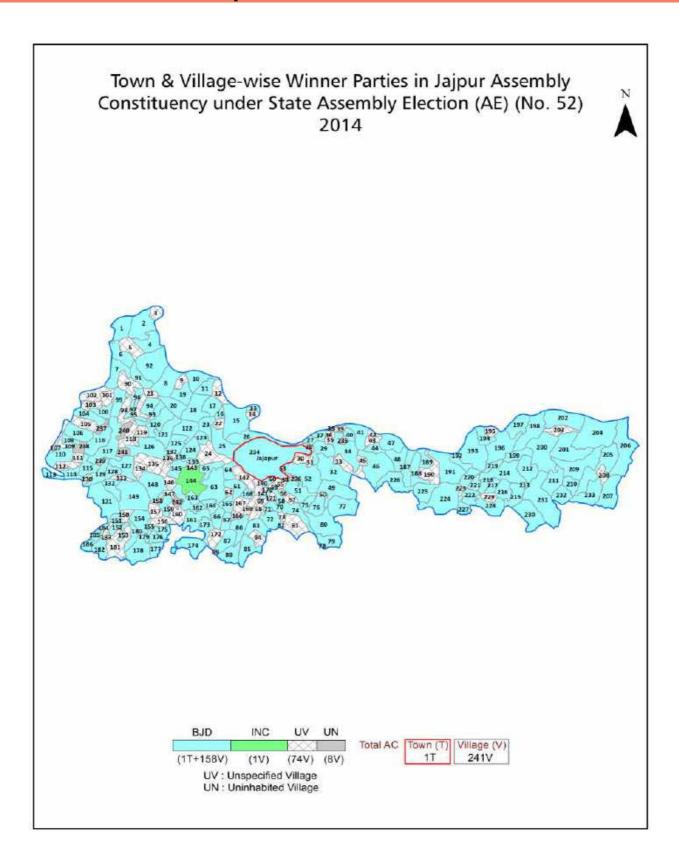

| 232-233  |
| 11  | Disclaimer                                                                                                                                                                                                                                                                                                                                                                                                                                              | 235      |

### **Location & Political Map**



#### **Administrative Setup**

#### List of Village Panchayat & Intermediate Panchayat (Block) Name - 2011

| Village Name      | Village Panchayat Name | Intermediate Panchayat<br>Name |
|-------------------|------------------------|--------------------------------|
| Abdalpur          | Bichitrapur            | Jajapur                        |
| Adampur           | Nathasahi              | Jajapur                        |
| Ahiyas            | Mallikapur             | Dasarathpur                    |
| Aindipur          | Gopalpur               | Dasarathpur                    |
| Akarpada          | Akarapada              | Dasarathpur                    |
| Amarasingapur     | Bhuinpur               | Jajapur                        |
| Ampor             | Beruda                 | Jaj