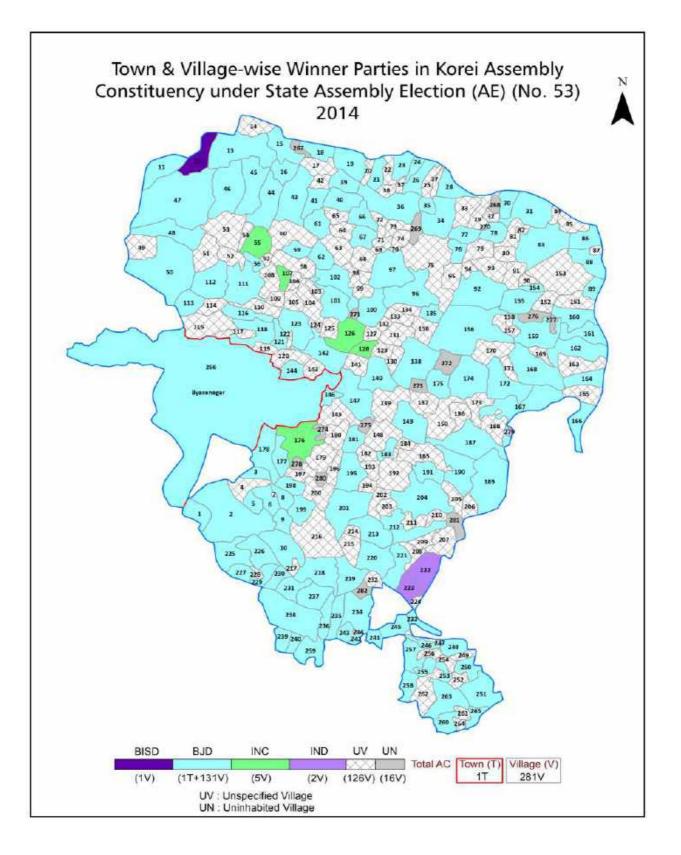

| 208-209     |
| 11  | Disclaimer                                                                                                                                                                                                                                                                                                                                                                                                                                                                                                   | 211         |

#### Location & Political Map







#### **Administrative Setup**

#### List of Village Panchayat & Intermediate Panchayat (Block) Name - 2011

| Village Name      | Village Panchayat Name | Intermediate Panchayat<br>Name |
|-------------------|------------------------|--------------------------------|
| Adhagan           | Taharpur               | Korai                          |
| Akhanpur          | Tulati                 | Korai                          |
| Aladajalasarpur   | Dhaneswar              | Korai                          |
| Alatiri           | Panikoili              | Korai                          |
| Alia              | Dhaneswar              | Korai                          |
| Ambatola          | Badabiruhan            | Korai                          |
| Amrutia           | Amrutia                |