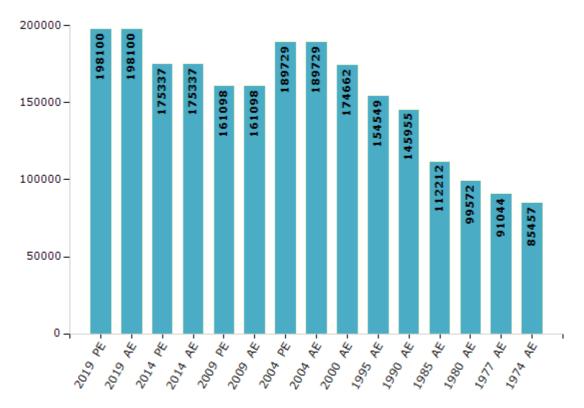

#### **Electors by Male & Female**

| Year    | Male   | Female | Others | Total  | Year    | Male  | Female | Others | Total  |
|---------|--------|--------|--------|--------|---------|-------|--------|--------|--------|
| 2019 PE | 103341 | 94728  | 31     | 198100 | 1990 AE | 86248 | 59707  | -      | 145955 |
| 2019 AE | 103341 | 94728  | 31     | 198100 | 1985 AE | 59725 | 52487  | -      | 112212 |
| 2014 PE | 93499  | 81838  | 0      | 175337 | 1980 AE | 51791 | 47781  | -      | 99572  |
| 2014 AE | 93499  | 81838  | 0      | 175337 | 1977 AE | 49287 | 41757  | -      | 91044  |
| 2009 PE | 85221  | 75877  | -      | 161098 | 1974 AE | 46824 | 38633  | -      | 85457  |
| 2009 AE | 85221  | 75877  | -      | 161098 | 1971 AE | -     | -      | -      | -      |
| 2004 PE | 98073  | 91656  | -      | 189729 | 1967 AE | -     | -      | -      | -      |
| 2004 AE | 98073  | 91656  | -      | 189729 | 1961 AE | -     | -      | -      | -      |
| 2000 AE | 90708  | 83954  | -      | 174662 | 1957 AE | -     | -      | -      | -      |
| 1999 PE | -      | -      | -      | -      | 1952 AE | -     | -      | -      | -      |
| 1995 AE | 81138  | 73411  | -      | 154549 |         |       |        |        |        |

Number of Electors

Note : AE : Assembly Election, PE : Assembly Segment of Parliamentary Election