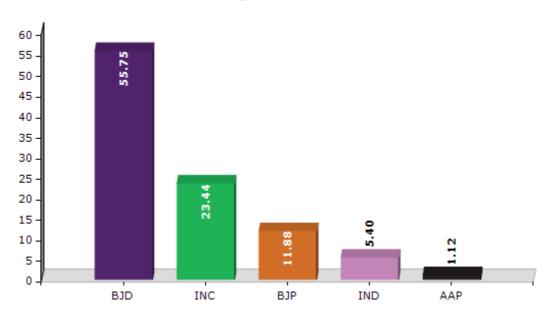

#### **Summary Result of Assembly Election - 2014**

| Candidate Name        | Party | Votes | Votes % |
|-----------------------|-------|-------|---------|
| Akash Das Nayak       | BJD   | 73966 | 55.75   |
| Biswajeet Nayak       | INC   | 31099 | 23.44   |
| Sanchita Mohanty      | ВЈР   | 15761 | 11.88   |
| Pratap Kumar Mohanty  | IND   | 7169  | 5.4     |
| Satyabrata Prusty     | AAP   | 1481  | 1.12    |
| Paramananda Jyotish   | BISD  | 758   | 0.57    |
| Bimal Kumar Dash      | IND   | 456   | 0.34    |
| Gopal Krushna Mohanty | IND   | 427   | 0.32    |
| Biswanath Sahoo       | SKD   | 402   | 0.3     |
| Tapan Kumar Khandai   | IND   | 251   | 0.19    |
|                       | ΝΟΤΑ  | 911   | 0.69    |

#### Votes Percentage of Top Parties - 2014