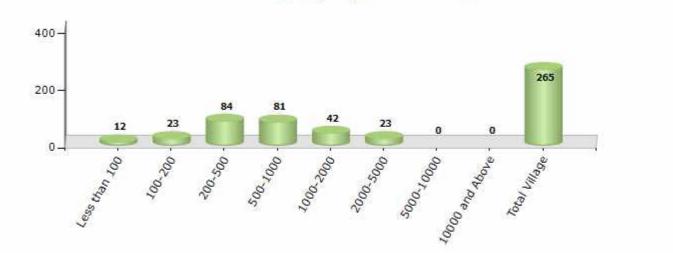

#### Number of Villages by Population Size - 2011

| Less<br>than<br>100 | 100-<br>200 | 200-<br>500 | 500-<br>1000 | 1000-<br>2000 | 2000-<br>5000 | 5000-<br>10000 | 10000<br>and<br>Above | Total<br>Village |
|---------------------|-------------|-------------|--------------|---------------|---------------|----------------|-----------------------|------------------|
| 12                  | 23          | 84          | 81           | 42            | 23            | 0              | 0                     | 265              |

Number of Villages by Population Size - 2011