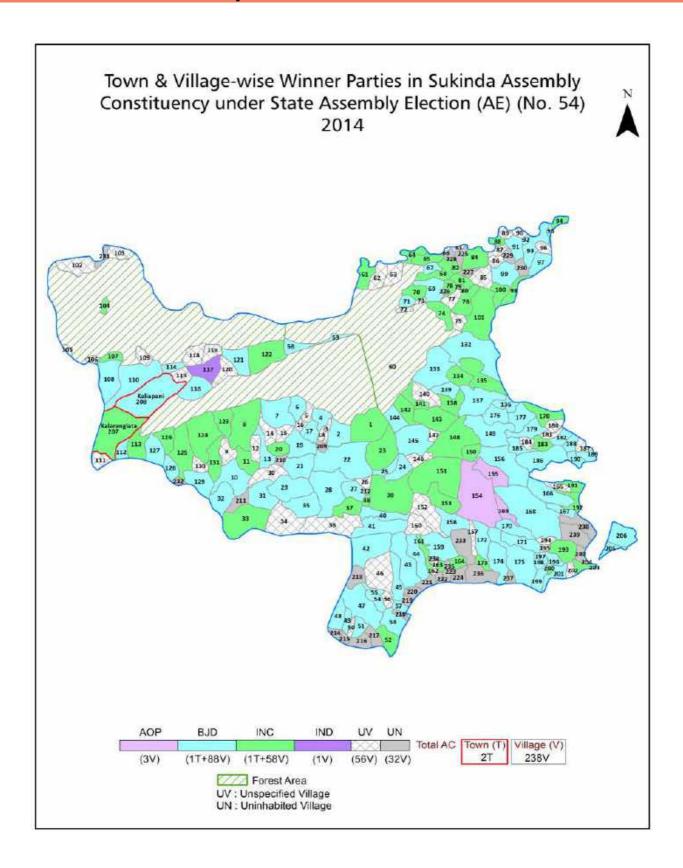

| 211-212            |
| 11  | Disclaimer                                                                                                                                                                                                                                                                                                                                                                                                                                              | 214                |

### **Location & Political Map**



#### **Administrative Setup**

#### List of Village Panchayat & Intermediate Panchayat (Block) Name - 2011

| Abhayapur Olia  Alekhapur Gobardhanpur  Ambapal Pimpudia  Ambasara Kharadi  Amora Bangarakota  Ampolaba Ampolaba  Ankura Pal Chandia | Sukinda  Danagadi  Sukinda  Sukinda  Danagadi |
|--------------------------------------------------------------------------------------------------------------------------------------|-----------------------------------------------|
| Ambapal Pimpudia  Ambasara Kharadi  Amora Bangarakota  Ampolaba Ampolaba                                                             | Sukinda<br>Sukinda                            |
| Ambasara Kharadi Amora Bangarakota Ampolaba Ampolaba