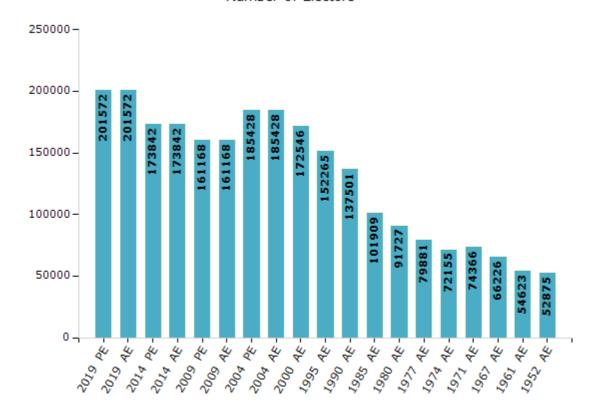

#### **Electors by Male & Female**

| Year    | Male   | Female | Others | Total  |
|---------|--------|--------|--------|--------|
| 2019 PE | 103183 | 98381  | 8      | 201572 |
| 2019 AE | 103183 | 98381  | 8      | 201572 |
| 2014 PE | 91142  | 82698  | 2      | 173842 |
| 2014 AE | 91142  | 82698  | 2      | 173842 |
| 2009 PE | 83590  | 77578  | -      | 161168 |
| 2009 AE | 83590  | 77578  | -      | 161168 |
| 2004 PE | 95545  | 89883  | -      | 185428 |
| 2004 AE | 95545  | 89883  | -      | 185428 |
| 2000 AE | 89418  | 83128  | -      | 172546 |
| 1999 PE | -      | -      | -      | -      |
| 1995 AE | 79417  | 72848  | -      | 152265 |

| Year    | Male  | Female | Others | Total  |
|---------|-------|--------|--------|--------|
| 1990 AE | 82499 | 55002  | -      | 137501 |
| 1985 AE | 53576 | 48333  | -      | 101909 |
| 1980 AE | 49097 | 42630  | -      | 91727  |
| 1977 AE | 44244 | 35637  | -      | 79881  |
| 1974 AE | 38397 | 33758  | -      | 72155  |
| 1971 AE | 39643 | 34723  | -      | 74366  |
| 1967 AE | 66226 | 0      | -      | 66226  |
| 1961 AE | 54623 | 0      | -      | 54623  |
| 1957 AE | -     | -      | -      | -      |
| 1952 AE | -     | -      | -      | 52875  |
|         |       |        |        |        |

#### Number of Electors

Note: AE: Assembly Election, PE: Assembly Segment of Parliamentary Election