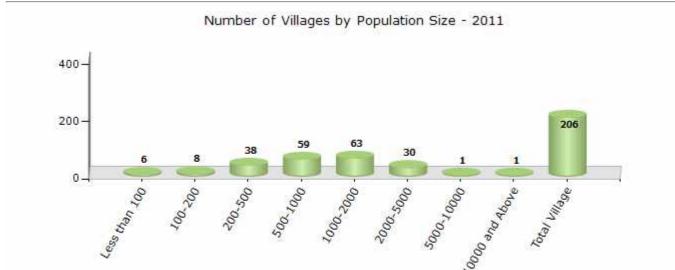

#### **Demographic**

#### Number of Villages by Population Size - 2011

| Less<br>than<br>100 | 100-<br>200 | 200-<br>500 | 500-<br>1000 | 1000-<br>2000 | 2000-<br>5000 | 5000-<br>10000 | 10000<br>and<br>Above | Total<br>Village |
|---------------------|-------------|-------------|--------------|---------------|---------------|----------------|-----------------------|------------------|
| 6                   | 8           | 38          | 59           | 63            | 30            | 1              | 1                     | 206              |