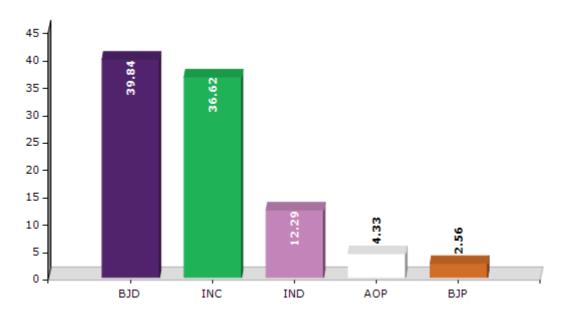

#### **Summary Result of Assembly Election - 2014**

| Candidate Name        | Party | Votes | Votes % |
|-----------------------|-------|-------|---------|
| Pritiranjan Gharai    | BJD   | 58122 | 39.84   |
| Sarat Raut            | INC   | 53418 | 36.62   |
| Pradip Bal Samanta    | IND   | 17927 | 12.29   |
| Rabindranath Jarika   | AOP   | 6314  | 4.33    |
| Abhina Kumar Hota     | ВЈР   | 3738  | 2.56    |
| Chakradhar Haibru     | BMUP  | 1017  | 0.7     |
| Dwijendra Kumar Ghose | IND   | 856   | 0.59    |
| Braja Kishore Mallik  | BSP   | 846   | 0.58    |
| Dipaka Kumar Nayak    | AAP   | 828   | 0.57    |
| Surjit Rout           | IND   | 576   | 0.39    |
| Ashok Behera          | IND   | 575   | 0.39    |
| Prafulla Patra        | IND   | 347   | 0.24    |
| Subhakanta Mohanty    | IND   | 332   | 0.23    |
|                       | NOTA  | 994   | 0.68    |

#### Votes Percentage of Top Parties - 2014