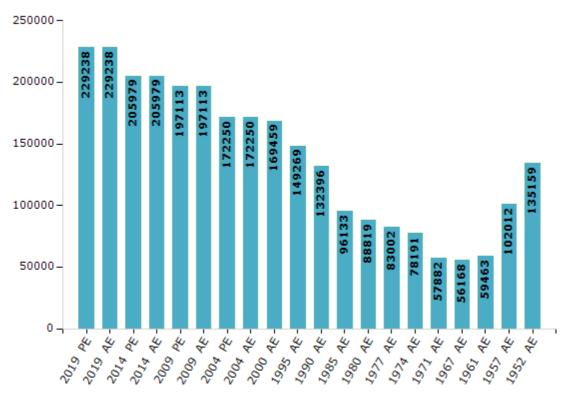

#### **Electors by Male & Female**

| Year    | Male   | Female | Others | Total  | • | Year    | М  | ale  | Fen | nale  | Oth | ers | Total  |
|---------|--------|--------|--------|--------|---|---------|----|------|-----|-------|-----|-----|--------|
| 2019 PE | 116964 | 112255 | 19     | 229238 | : | 1990 AE | 6  | 9562 |     | 62834 |     | -   | 132396 |
| 2019 AE | 116964 | 112255 | 19     | 229238 |   | 1985 AE | 4  | 8618 |     | 47515 |     | -   | 96133  |
| 2014 PE | 106106 | 99866  | 7      | 205979 | : | 1980 AE | 4  | 4865 |     | 43954 |     | -   | 88819  |
| 2014 AE | 106106 | 99866  | 7      | 205979 | : | 1977 AE | 4  | 1256 |     | 41746 |     | -   | 83002  |
| 2009 PE | 100332 | 96781  | -      | 197113 | : | 1974 AE | 3  | 8495 |     | 39696 |     | -   | 78191  |
| 2009 AE | 100332 | 96781  | -      | 197113 | : | 1971 AE | 2  | 9510 |     | 28372 |     | -   | 57882  |
| 2004 PE | 87666  | 84584  | -      | 172250 | : | 1967 AE | 5  | 6168 |     | 0     |     | -   | 56168  |
| 2004 AE | 87666  | 84584  | -      | 172250 | : | 1961 AE | 5  | 9463 |     | 0     |     | -   | 59463  |
| 2000 AE | 87431  | 82028  | -      | 169459 | : | 1957 AE | 10 | 2012 |     | 0     |     | -   | 102012 |
| 1999 PE | -      | -      | -      | -      | : | 1952 AE |    | -    |     | -     |     | -   | 135159 |
| 1995 AE | 79741  | 69528  | -      | 149269 |   |         |    |      |     |       |     |     |        |

Number of Electors

Note : AE : Assembly Election, PE : Assembly Segment of Parliamentary Election