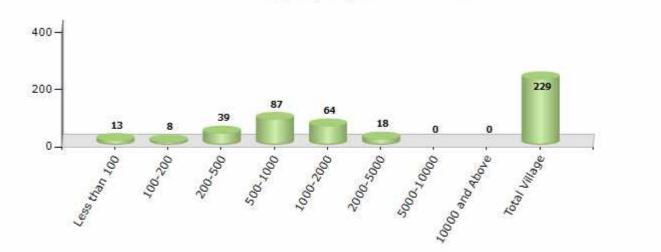

#### Number of Villages by Population Size - 2011

| Less<br>than<br>100 | 100-<br>200 | 200-<br>500 | 500-<br>1000 | 1000-<br>2000 | 2000-<br>5000 | 5000-<br>10000 | 10000<br>and<br>Above | Total<br>Village |
|---------------------|-------------|-------------|--------------|---------------|---------------|----------------|-----------------------|------------------|
| 13                  | 8           | 39          | 87           | 64            | 18            | 0              | 0                     | 229              |

Number of Villages by Population Size - 2011