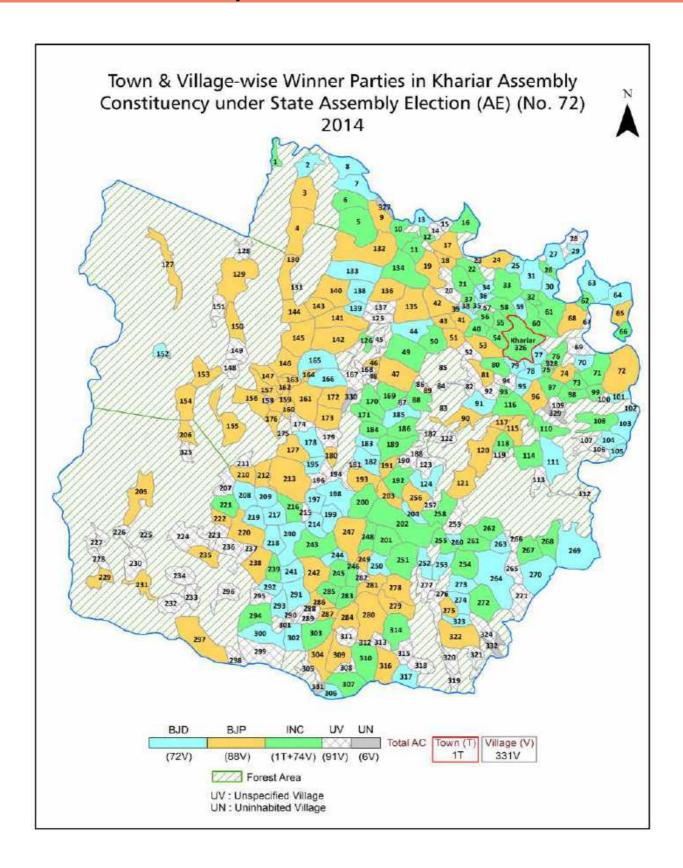

| 257-258            |
| 11  | Disclaimer                                                                                                                                                                                                                                                                                                                                                                                                                                              | 260                |

### **Location & Political Map**



#### **Administrative Setup**

#### List of Village Panchayat & Intermediate Panchayat (Block) Name - 2011

| Village Name       | Village Panchayat Name | Intermediate Panchayat<br>Name |
|--------------------|------------------------|--------------------------------|
| Akhadabhata        | Nangalbod              | Sinapali                       |
| Amalapali          | Arada                  | Khariar                        |
| Ambaguda           | Farasara               | Boden                          |
| Amera              | Khaira                 | Boden                          |
| Anakapur           | Larka                  | Boden                          |
| Anchalpur          | Sardhapur              | Khariar                        |
| Anlabhata          | Litisargi