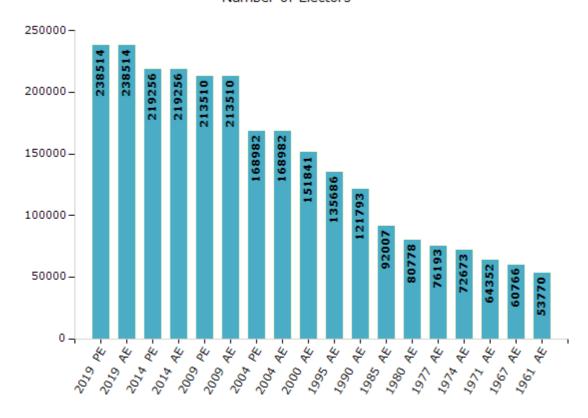

#### **Electors by Male & Female**

| Year    | Male   | Female | Others | Total  |
|---------|--------|--------|--------|--------|
| 2019 PE | 121211 | 117284 | 19     | 238514 |
| 2019 AE | 121211 | 117284 | 19     | 238514 |
| 2014 PE | 111922 | 107329 | 5      | 219256 |
| 2014 AE | 111922 | 107329 | 5      | 219256 |
| 2009 PE | 107512 | 105998 | -      | 213510 |
| 2009 AE | 107512 | 105998 | -      | 213510 |
| 2004 PE | 85649  | 83333  | -      | 168982 |
| 2004 AE | 85649  | 83333  | -      | 168982 |
| 2000 AE | 76616  | 75225  | -      | 151841 |
| 1999 PE | -      | -      | -      | -      |
| 1995 AE | 69160  | 66526  | -      | 135686 |

| Year    | Male  | Female | Others | Total  |
|---------|-------|--------|--------|--------|
| 1990 AE | 62918 | 58875  | -      | 121793 |
| 1985 AE | 46157 | 45850  | -      | 92007  |
| 1980 AE | 40068 | 40710  | -      | 80778  |
| 1977 AE | 38431 | 37762  | -      | 76193  |
| 1974 AE | 36958 | 35715  | -      | 72673  |
| 1971 AE | 31318 | 33034  | -      | 64352  |
| 1967 AE | 60766 | 0      | -      | 60766  |
| 1961 AE | 53770 | 0      | -      | 53770  |
| 1957 AE | -     | -      | -      | -      |
| 1952 AE | -     | -      | -      | -      |

#### Number of Electors

**Note :** AE : Assembly Election, PE : Assembly Segment of Parliamentary Election