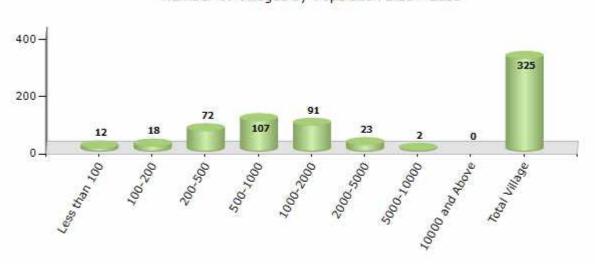

#### Number of Villages by Population Size - 2011

| Less<br>than<br>100 | 100-<br>200 | 200-<br>500 | 500-<br>1000 | 1000-<br>2000 | 2000-<br>5000 | 5000-<br>10000 | 10000<br>and<br>Above | Total<br>Village |
|---------------------|-------------|-------------|--------------|---------------|---------------|----------------|-----------------------|------------------|
| 12                  | 18          | 72          | 107          | 91            | 23            | 2              | 0                     | 325              |

Number of Villages by Population Size - 2011