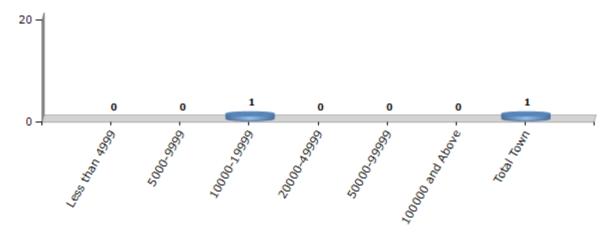

#### **Number of Towns by Population Size - 2011**

| Less than | 5000-9999 | 10000- | 20000- | 50000- | 100000 and | Total |
|-----------|-----------|--------|--------|--------|------------|-------|
| 4999      |           | 19999  | 49999  | 99999  | Above      | Town  |
| 0         | 0         | 1      | 0      | 0      | 0          | 1     |

Number of Towns by Population Size - 2011