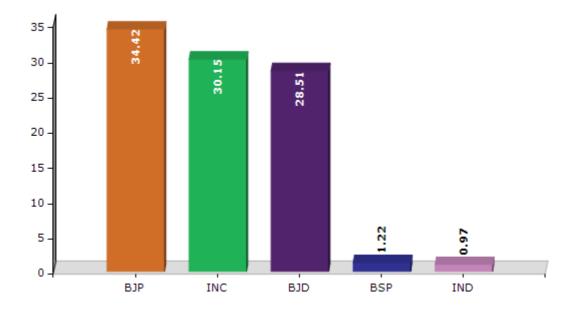

#### **Summary Result of Assembly Election - 2014**

| Candidate Name           | Party | Votes | Votes % |
|--------------------------|-------|-------|---------|
| Duryodhan Majhi          | ВЈР   | 57533 | 34.42   |
| Adhiraj Mohan Panigrahi  | INC   | 50407 | 30.15   |
| Lambodar Nial            | BJD   | 47655 | 28.51   |
| Sudhir Kumar Sahoo       | BSP   | 2038  | 1.22    |
| Nimai Charan Tandi       | IND   | 1622  | 0.97    |
| Deb Deb Prasad Singh Deo | ОЈМ   | 1222  | 0.73    |
| Jaleswar Suna            | KOMM  | 1029  | 0.62    |
| Satrughan Behera         | IND   | 902   | 0.54    |
| Sanyashi Das             | SP    | 853   | 0.51    |
| Bhramar Bag              | AOP   | 604   | 0.36    |
| Radheshyam Sagar         | IND   | 595   | 0.36    |
| Kishor Kumar Bag         | IND   | 512   | 0.31    |
|                          | NOTA  | 2198  | 1.31    |

#### Votes Percentage of Top Parties - 2014