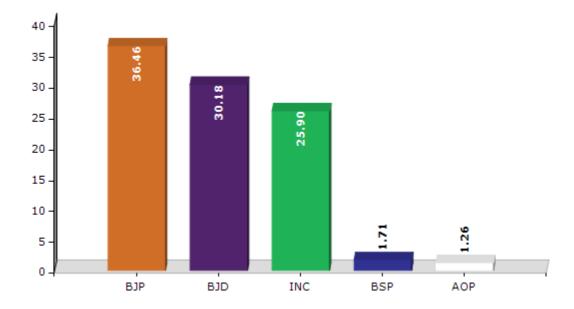

#### **Summary Result of Assembly Election - 2014**

| Candidate Name        | Party | Votes | Votes % |
|-----------------------|-------|-------|---------|
| Basanta Kumar Panda   | ВЈР   | 55817 | 36.46   |
| Rajendra Dholakia     | BJD   | 46207 | 30.18   |
| Ghasi Ram Majhi       | INC   | 39654 | 25.9    |
| Kunti Sahoo           | BSP   | 2611  | 1.71    |
| Iswar Chandra Thakur  | AOP   | 1923  | 1.26    |
| Rangadhar Majhi       | МГО   | 1102  | 0.72    |
| Surendra Prasad Panda | AAP   | 943   | 0.62    |
| Lochan Singh Majhi    | SP    | 924   | 0.6     |
| Bharat Das            | IND   | 834   | 0.54    |
| Prabhat Kumar Dharua  | SKD   | 654   | 0.43    |
|                       | NOTA  | 2426  | 1.58    |

#### Votes Percentage of Top Parties - 2014