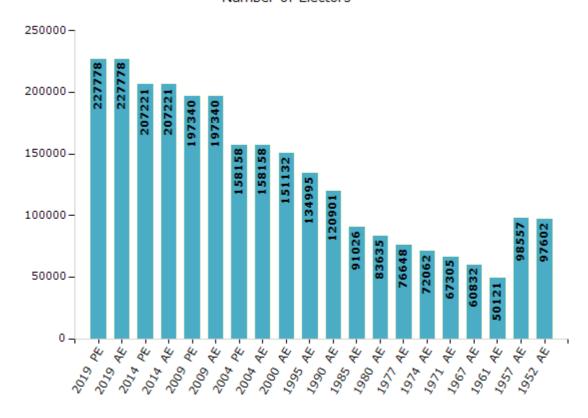

#### **Electors by Male & Female**

| Year    | Male   | Female | Others | Total  |
|---------|--------|--------|--------|--------|
| 2019 PE | 113848 | 113899 | 31     | 227778 |
| 2019 AE | 113848 | 113899 | 31     | 227778 |
| 2014 PE | 104705 | 102495 | 21     | 207221 |
| 2014 AE | 104705 | 102495 | 21     | 207221 |
| 2009 PE | 98069  | 99271  | -      | 197340 |
| 2009 AE | 98069  | 99271  | -      | 197340 |
| 2004 PE | 78583  | 79575  | -      | 158158 |
| 2004 AE | 78583  | 79575  | -      | 158158 |
| 2000 AE | 75386  | 75746  | -      | 151132 |
| 1999 PE | -      | -      | -      | -      |
| 1995 AE | 68112  | 66883  | -      | 134995 |

| Year    | Male  | Female | Others | Total  |
|---------|-------|--------|--------|--------|
| 1990 AE | 62229 | 58672  | -      | 120901 |
| 1985 AE | 45420 | 45606  | -      | 91026  |
| 1980 AE | 41515 | 42120  | -      | 83635  |
| 1977 AE | 38171 | 38477  | -      | 76648  |
| 1974 AE | 36418 | 35644  | -      | 72062  |
| 1971 AE | 33097 | 34208  | -      | 67305  |
| 1967 AE | 60832 | 0      | -      | 60832  |
| 1961 AE | 50121 | 0      | -      | 50121  |
| 1957 AE | 98557 | 0      | -      | 98557  |
| 1952 AE | -     | -      | -      | 97602  |
|         |       |        |        |        |

#### Number of Electors

**Note :** AE : Assembly Election, PE : Assembly Segment of Parliamentary Election