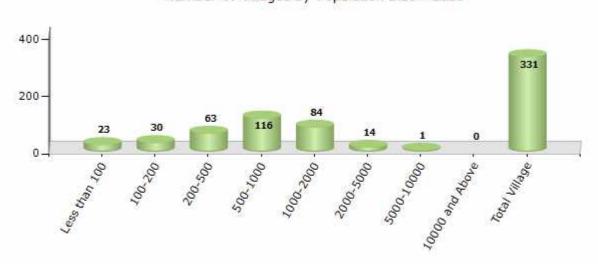

#### Number of Villages by Population Size - 2011

| Less<br>than<br>100 | 100-<br>200 | 200-<br>500 | 500-<br>1000 | 1000-<br>2000 | 2000-<br>5000 | 5000-<br>10000 | 10000<br>and<br>Above | Total<br>Village |
|---------------------|-------------|-------------|--------------|---------------|---------------|----------------|-----------------------|------------------|
| 23                  | 30          | 63          | 116          | 84            | 14            | 1              | 0                     | 331              |

Number of Villages by Population Size - 2011