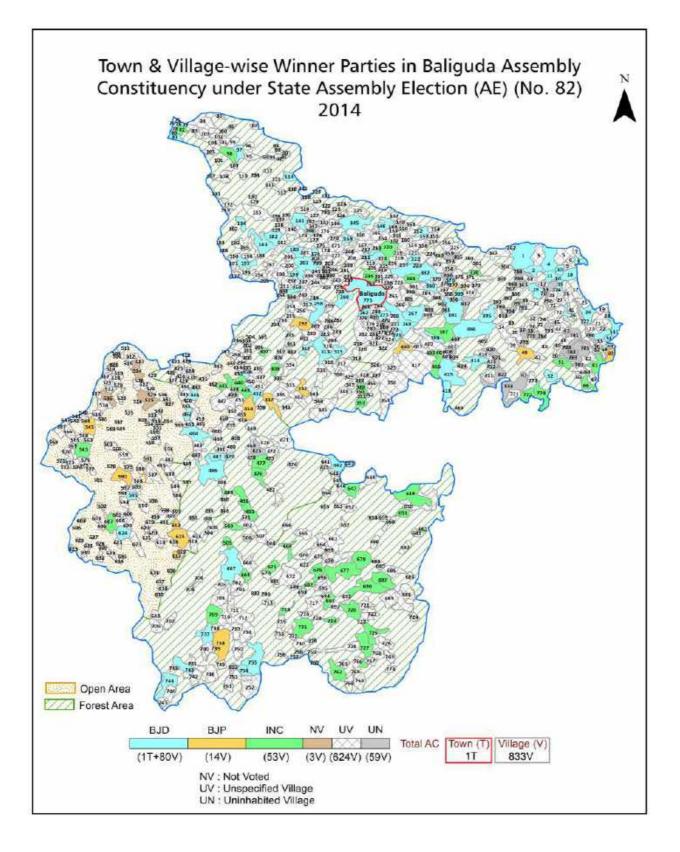

| 210-211  |
| 11  | Disclaimer                                                                                                                                                                                                                                                                                                                                                                                                                                                                                                   | 213      |

## **Location & Political Map**





## **Administrative Setup**

#### List of Village Panchayat & Intermediate Panchayat (Block) Name - 2011

| Village Name | Village Panchayat Name | Intermediate Panchayat<br>Name |
|--------------|------------------------|--------------------------------|
| Adabali      | Jhiripani              | Tumudibandha                   |
| Adangamal    | Judabali               | Kotagarh                       |
| Adilipa      | Jhiripani              | Tumudibandha                   |
| Adimaha      | Mahasingi              | K.Nuagaon                      |
| Adipadar     | Madaguda               | Kotagarh                       |
| Ambabadi     | Sudra                  | Baliguda                       |
| Ambidikhol   | Bilamal                | Tumudibandha                   |
| Ambilipada