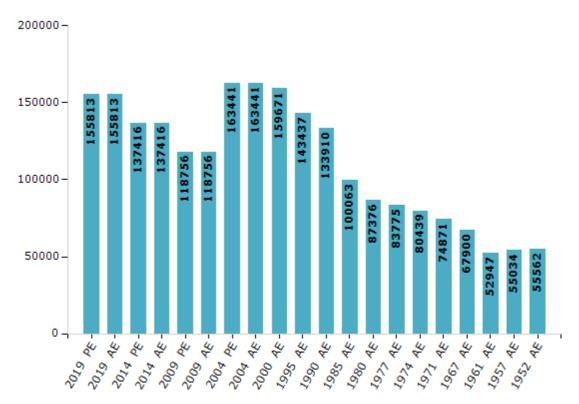

#### **Electors by Male & Female**

| Year    | Male  | Female | Others | Total  | ١ | <b>fear</b> | М | ale  | Fen | nale  | Oth | ers | Total  |
|---------|-------|--------|--------|--------|---|-------------|---|------|-----|-------|-----|-----|--------|
| 2019 PE | 75182 | 80624  | 7      | 155813 | 1 | 990 AE      | 6 | 9912 |     | 63998 |     | -   | 133910 |
| 2019 AE | 75182 | 80624  | 7      | 155813 | 1 | 985 AE      | 5 | 1682 |     | 48381 |     | -   | 100063 |
| 2014 PE | 67311 | 70101  | 4      | 137416 | 1 | 980 AE      | 4 | 4036 |     | 43340 |     | -   | 87376  |
| 2014 AE | 67311 | 70101  | 4      | 137416 | 1 | 977 AE      | 4 | 2465 |     | 41310 |     | -   | 83775  |
| 2009 PE | 58181 | 60575  | -      | 118756 | 1 | 974 AE      | 4 | 0095 |     | 40344 |     | -   | 80439  |
| 2009 AE | 58181 | 60575  | -      | 118756 | 1 | 971 AE      | 3 | 9122 |     | 35749 |     | -   | 74871  |
| 2004 PE | 79906 | 83535  | -      | 163441 | 1 | 967 AE      | 6 | 7900 |     | 0     |     | -   | 67900  |
| 2004 AE | 79906 | 83535  | -      | 163441 | 1 | 961 AE      | 5 | 2947 |     | 0     |     | -   | 52947  |
| 2000 AE | 79318 | 80353  | -      | 159671 | 1 | 957 AE      | 5 | 5034 |     | 0     |     | -   | 55034  |
| 1999 PE | -     | -      | -      | -      | 1 | 952 AE      |   | -    |     | -     |     | -   | 55562  |
| 1995 AE | 72175 | 71262  | -      | 143437 |   |             |   |      |     |       |     |     |        |

Number of Electors

Note : AE : Assembly Election, PE : Assembly Segment of Parliamentary Election