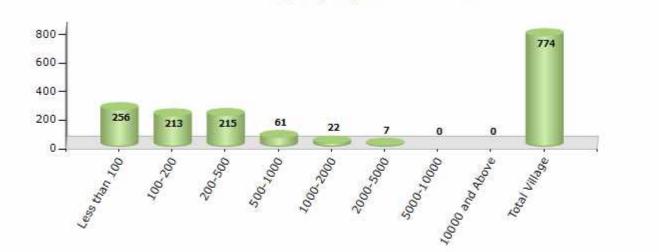

### Number of Villages by Population Size - 2011

| Less<br>than<br>100 | 100-<br>200 | 200-<br>500 | 500-<br>1000 | 1000-<br>2000 | 2000-<br>5000 | 5000-<br>10000 | 10000<br>and<br>Above | Total<br>Village |
|---------------------|-------------|-------------|--------------|---------------|---------------|----------------|-----------------------|------------------|
| 256                 | 213         | 215         | 61           | 22            | 7             | 0              | 0                     | 774              |

Number of Villages by Population Size - 2011