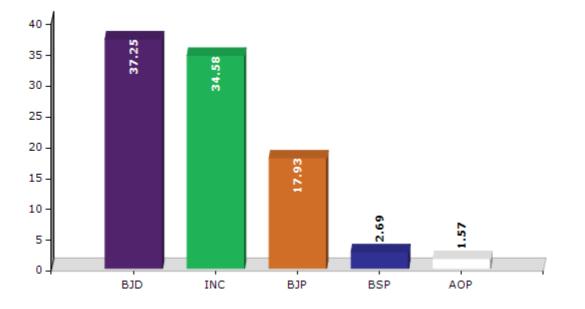

#### **Summary Result of Assembly Election - 2014**

| Candidate Name        | Party | Votes | Votes % |
|-----------------------|-------|-------|---------|
| Rajib Patra           | BJD   | 37606 | 37.25   |
| Klesa Pradhan         | INC   | 34910 | 34.58   |
| Karendra Majhi        | BJP   | 18103 | 17.93   |
| Nabaghana Karjimajhi  | BSP   | 2718  | 2.69    |
| Dukhishyam Muthamajhi | AOP   | 1582  | 1.57    |
| Debendra Kanhar       | IND   | 1429  | 1.42    |
| Bijeswar Mallick      | ΟͿΜ   | 1426  | 1.41    |
| Minati Mallick        | IND   | 1314  | 1.3     |
|                       | ΝΟΤΑ  | 1856  | 1.84    |

Votes Percentage of Top Parties - 2014