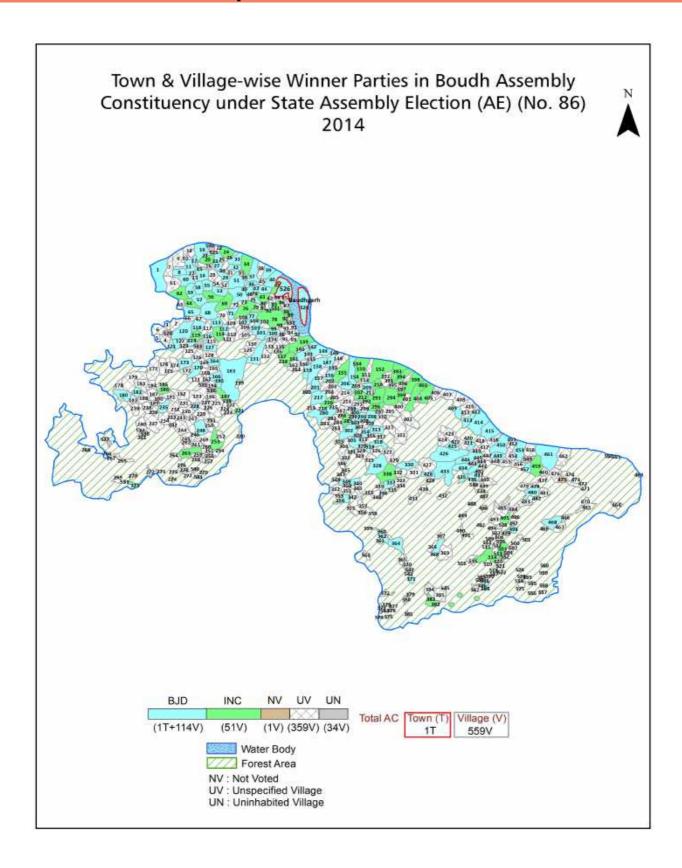

| 172-173  |  |  |  |
| 11  | Disclaimer                                                                                                                                                                                                                                                                                                                                                                                                                                              | 175      |  |  |  |

### **Location & Political Map**



#### **Administrative Setup**

#### List of Village Panchayat & Intermediate Panchayat (Block) Name - 2011

| Village Name    | Village Panchayat Name | Intermediate Panchayat<br>Name |
|-----------------|------------------------|--------------------------------|
| Adapaju         | Adenigarh              | Harbhanga                      |
| Adenigarh       | Adenigarh              | Harbhanga                      |
| Adipadar        | Chhatrang              | Harbhanga                      |
| Ajodhya         | Kusanga                | Harbhanga                      |
| Alania          | Badhigaon              | Baudh                          |
| Ambajhari       | Ambajhari              | Baudh                          |
| Amthapada       | Baghiapada             | Baudh