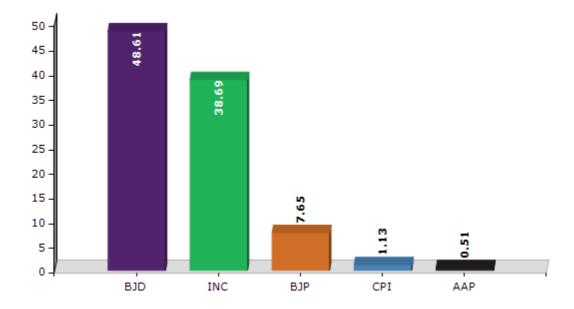

#### **Summary Result of Assembly Election - 2014**

| Candidate Name          | Party | Votes | Votes % |
|-------------------------|-------|-------|---------|
| Pradip Kumar Amat       | BJD   | 54618 | 48.61   |
| Susanta Kumar Pradhan   | INC   | 43470 | 38.69   |
| Surya Narayan Mahapatra | ВЈР   | 8597  | 7.65    |
| Abakash Sahoo           | CPI   | 1265  | 1.13    |
| Samaresh Mishra         | AAP   | 571   | 0.51    |
| Sasta Kumar Purohit     | ICPA  | 564   | 0.5     |
| Sana Pradhan            | PCHVP | 498   | 0.44    |
| Bijaya Kumar Behera     | IND   | 492   | 0.44    |
| Banamali Bhabasagara    | IND   | 475   | 0.42    |
| Lakshman Behera         | IND   | 432   | 0.38    |
| Gangadhara Hansa        | BSP   | 421   | 0.37    |
|                         | NOTA  | 946   | 0.84    |

#### Votes Percentage of Top Parties - 2014