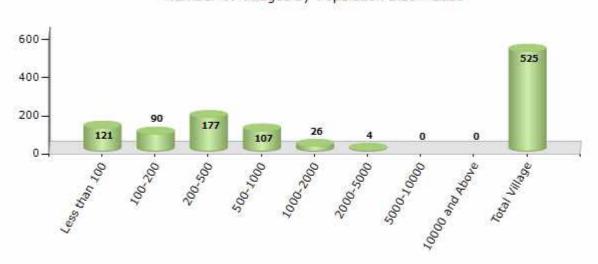

#### Number of Villages by Population Size - 2011

| Less<br>than<br>100 | 100-<br>200 | 200-<br>500 | 500-<br>1000 | 1000-<br>2000 | 2000-<br>5000 | 5000-<br>10000 | 10000<br>and<br>Above | Total<br>Village |
|---------------------|-------------|-------------|--------------|---------------|---------------|----------------|-----------------------|------------------|
| 121                 | 90          | 177         | 107          | 26            | 4             | 0              | 0                     | 525              |

Number of Villages by Population Size - 2011