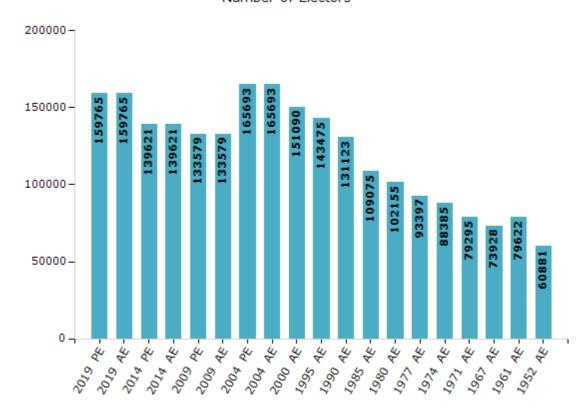

#### **Electors by Male & Female**

| Year    | Male  | Female | Others | Total  |
|---------|-------|--------|--------|--------|
| 2019 PE | 82088 | 77671  | 6      | 159765 |
| 2019 AE | 82088 | 77671  | 6      | 159765 |
| 2014 PE | 71952 | 67669  | 0      | 139621 |
| 2014 AE | 71952 | 67669  | 0      | 139621 |
| 2009 PE | 68524 | 65055  | -      | 133579 |
| 2009 AE | 68524 | 65055  | -      | 133579 |
| 2004 PE | 84688 | 81005  | -      | 165693 |
| 2004 AE | 84688 | 81005  | -      | 165693 |
| 2000 AE | 77807 | 73283  | -      | 151090 |
| 1999 PE | -     | -      | -      | -      |
| 1995 AE | 74494 | 68981  | -      | 143475 |

| Year    | Male  | Female | Others | Total  |
|---------|-------|--------|--------|--------|
| 1990 AE | 70272 | 60851  | -      | 131123 |
| 1985 AE | 59273 | 49802  | -      | 109075 |
| 1980 AE | 53732 | 48423  | -      | 102155 |
| 1977 AE | 47351 | 46046  | -      | 93397  |
| 1974 AE | 44708 | 43677  | -      | 88385  |
| 1971 AE | 40397 | 38898  | -      | 79295  |
| 1967 AE | 73928 | 0      | -      | 73928  |
| 1961 AE | 79622 | 0      | -      | 79622  |
| 1957 AE | -     | -      | -      | -      |
| 1952 AE | -     | -      | -      | 60881  |
|         |       |        |        |        |

#### Number of Electors

Note: AE: Assembly Election, PE: Assembly Segment of Parliamentary Election