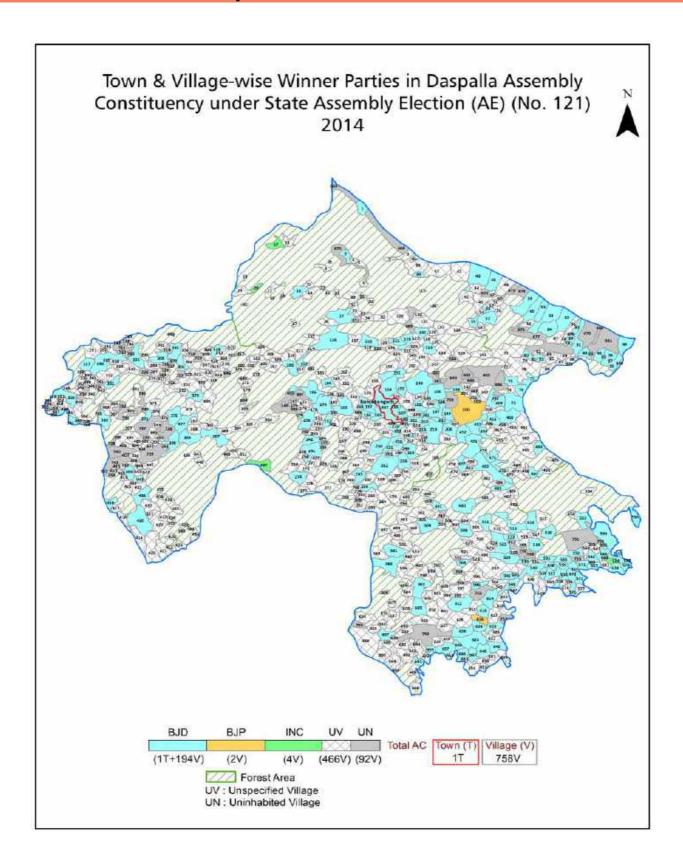

| 239-240  |
| 11  | Disclaimer                                                                                                                                                                                                                                                                                                                                                                                                                                              | 242      |

### **Location & Political Map**



#### **Administrative Setup**

#### List of Village Panchayat & Intermediate Panchayat (Block) Name - 2011

| Village Name  | Village Panchayat Name | Intermediate Panchayat<br>Name |
|---------------|------------------------|--------------------------------|
| Abhayapur     | Nuagaon                | Dasapalla                      |
| Abhaypur      | Paradhipi              | Nuagaon                        |
| Achhupada     | Korada                 | Nuagaon                        |
| Adakata       | Adaketa                | Gania                          |
| Adipada       | Gateri                 | Nuagaon                        |
| Alapanga      | Nachhipur              | Dasapalla                      |
| Ambajhari     | Nuagaon                | Nuagaon                        |
| Amba