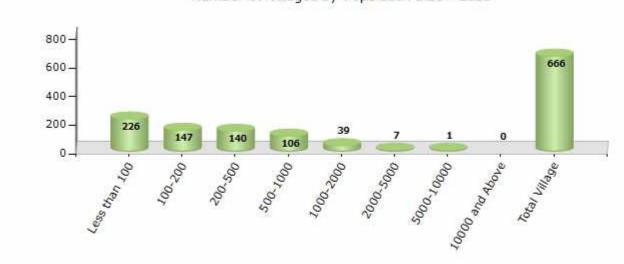

#### Number of Villages by Population Size - 2011

| Less<br>than<br>100 | 100-<br>200 | 200-<br>500 | 500-<br>1000 | 1000-<br>2000 | 2000-<br>5000 | 5000-<br>10000 | 10000<br>and<br>Above | Total<br>Village |
|---------------------|-------------|-------------|--------------|---------------|---------------|----------------|-----------------------|------------------|
| 226                 | 147         | 140         | 106          | 39            | 7             | 1              | 0                     | 666              |

Number of Villages by Population Size - 2011