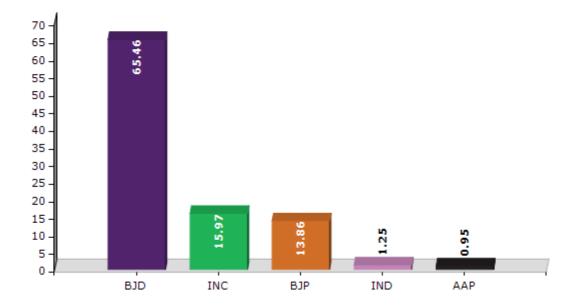

#### **Summary Result of Assembly Election - 2014**

| Candidate Name       | Party | Votes | Votes % |
|----------------------|-------|-------|---------|
| Purna Chandra Nayak  | BJD   | 75832 | 65.46   |
| Indumati Nayak       | INC   | 18505 | 15.97   |
| Pramoda Kumar Behera | ВЈР   | 16053 | 13.86   |
| Mami Nayak           | IND   | 1451  | 1.25    |
| Baneeta Naik         | AAP   | 1099  | 0.95    |
| Brajendra Malik      | BSP   | 1065  | 0.92    |
|                      | NOTA  | 1840  | 1.59    |

#### Votes Percentage of Top Parties - 2014