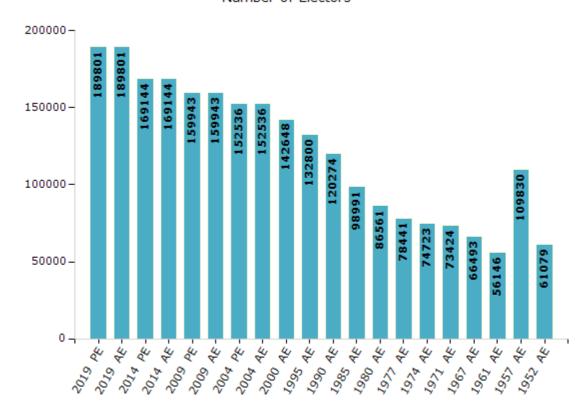

#### **Electors by Male & Female**

| Year    | Male  | Female | Others | Total  |
|---------|-------|--------|--------|--------|
| 2019 PE | 99027 | 90759  | 15     | 189801 |
| 2019 AE | 99027 | 90759  | 15     | 189801 |
| 2014 PE | 89446 | 79698  | 0      | 169144 |
| 2014 AE | 89446 | 79698  | 0      | 169144 |
| 2009 PE | 84322 | 75621  | -      | 159943 |
| 2009 AE | 84322 | 75621  | -      | 159943 |
| 2004 PE | 80358 | 72178  | -      | 152536 |
| 2004 AE | 80358 | 72178  | -      | 152536 |
| 2000 AE | 75062 | 67586  | -      | 142648 |
| 1999 PE | -     | -      | -      | -      |
| 1995 AE | 70288 | 62512  | -      | 132800 |

| Year    | Male   | Female | Others | Total  |
|---------|--------|--------|--------|--------|
| 1990 AE | 64534  | 55740  | -      | 120274 |
| 1985 AE | 52391  | 46600  | -      | 98991  |
| 1980 AE | 45792  | 40769  | -      | 86561  |
| 1977 AE | 40384  | 38057  | -      | 78441  |
| 1974 AE | 38136  | 36587  | -      | 74723  |
| 1971 AE | 37462  | 35962  | -      | 73424  |
| 1967 AE | 66493  | 0      | -      | 66493  |
| 1961 AE | 56146  | 0      | -      | 56146  |
| 1957 AE | 109830 | 0      | -      | 109830 |
| 1952 AE | -      | -      | -      | 61079  |
|         |        |        |        |        |

#### Number of Electors

Note: AE: Assembly Election, PE: Assembly Segment of Parliamentary Election