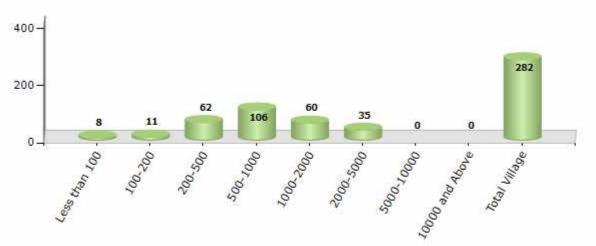

#### Number of Villages by Population Size - 2011

| Less<br>than<br>100 | 100-<br>200 | 200-<br>500 | 500-<br>1000 | 1000-<br>2000 | 2000-<br>5000 | 5000-<br>10000 | 10000<br>and<br>Above | Total<br>Village |
|---------------------|-------------|-------------|--------------|---------------|---------------|----------------|-----------------------|------------------|
| 8                   | 11          | 62          | 106          | 60            | 35            | 0              | 0                     | 282              |

Number of Villages by Population Size - 2011