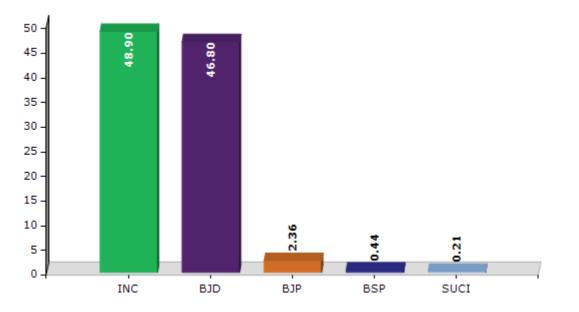

#### **Summary Result of Assembly Election - 2014**

| Candidate Name      | Party      | Votes | Votes % |
|---------------------|------------|-------|---------|
| Devendra Sharma     | INC        | 81254 | 48.9    |
| Pratap Keshari Deb  | BJD        | 77751 | 46.8    |
| Braja Sundar Bhuyan | ВЈР        | 3914  | 2.36    |
| Birabara Jena       | BSP        | 726   | 0.44    |
| Abani Das           | SUCI       | 342   | 0.21    |
| Bidhan Chandra Das  | CPI(ML)(L) | 335   | 0.2     |
| Pramila Samal       | AOP        | 264   | 0.16    |
| Soumya Ranjan Dhal  | AAP        | 248   | 0.15    |
| Akshaya Kumar Karan | Μ          | 165   | 0.1     |
|                     | ΝΟΤΑ       | 1153  | 0.69    |

Votes Percentage of Top Parties - 2014