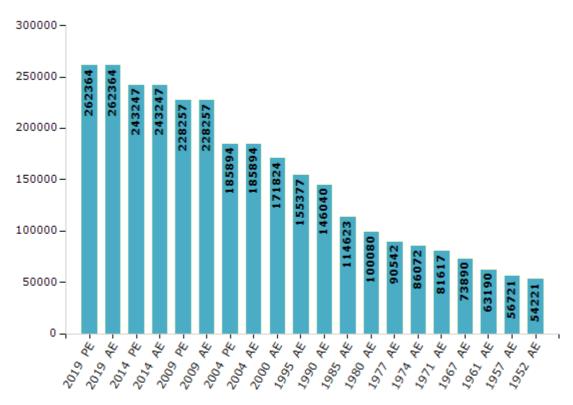

#### **Electors by Male & Female**

| Year    | Male   | Female | Others | Total  | Year    | Male  | Female | Others | Total  |
|---------|--------|--------|--------|--------|---------|-------|--------|--------|--------|
| 2019 PE | 138302 | 124040 | 22     | 262364 | 1990 AE | 78241 | 67799  | -      | 146040 |
| 2019 AE | 138302 | 124040 | 22     | 262364 | 1985 AE | 61486 | 53137  | -      | 114623 |
| 2014 PE | 129616 | 113630 | 1      | 243247 | 1980 AE | 54820 | 45260  | -      | 100080 |
| 2014 AE | 129616 | 113630 | 1      | 243247 | 1977 AE | 48482 | 42060  | -      | 90542  |
| 2009 PE | 119791 | 108466 | -      | 228257 | 1974 AE | 49229 | 36843  | -      | 86072  |
| 2009 AE | 119791 | 108466 | -      | 228257 | 1971 AE | 43710 | 37907  | -      | 81617  |
| 2004 PE | 95132  | 90762  | -      | 185894 | 1967 AE | 73890 | 0      | -      | 73890  |
| 2004 AE | 95132  | 90762  | -      | 185894 | 1961 AE | 63190 | 0      | -      | 63190  |
| 2000 AE | 86831  | 84993  | -      | 171824 | 1957 AE | 56721 | 0      | -      | 56721  |
| 1999 PE | -      | -      | -      | -      | 1952 AE | -     | -      | -      | 54221  |
| 1995 AE | 80303  | 75074  | -      | 155377 |         |       |        |        |        |

Number of Electors

#### **Note :** AE : Assembly Election, PE : Assembly Segment of Parliamentary Election