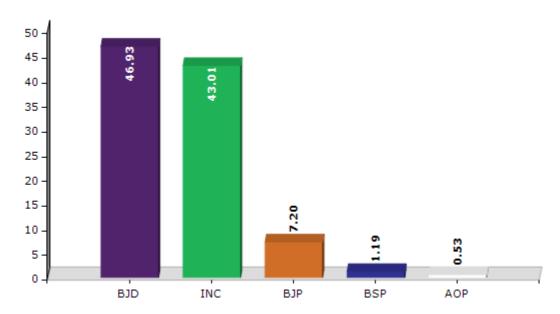

#### **Summary Result of Assembly Election - 2014**

| Candidate Name        | Party      | Votes | Votes % |
|-----------------------|------------|-------|---------|
| Kishore Chandra Tarai | BJD        | 65037 | 46.93   |
| Ganeswar Behera       | INC        | 59606 | 43.01   |
| Sunakar Behera        | ВЈР        | 9981  | 7.2     |
| Akshaya Kumar Malik   | BSP        | 1645  | 1.19    |
| Jagannath Sethi       | AOP        | 729   | 0.53    |
| Babaji Charan Malik   | CPI(ML)(L) | 372   | 0.27    |
| Bijan Kumar Mallik    | AAP        | 360   | 0.26    |
| Rabindra Sethi        | IND        | 171   | 0.12    |
|                       | NOTA       | 682   | 0.49    |

#### Votes Percentage of Top Parties - 2014