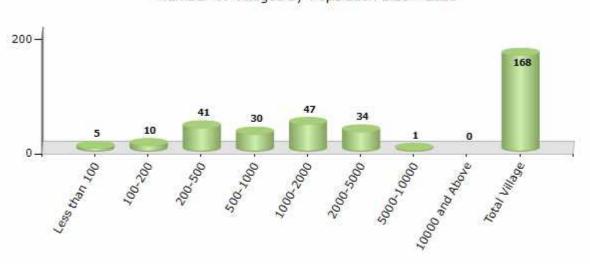

#### **Number of Villages by Population Size - 2011**

| Less<br>than<br>100 | 100-<br>200 | 200-<br>500 | 500-<br>1000 | 1000-<br>2000 | 2000-<br>5000 | 5000-<br>10000 | 10000<br>and<br>Above | Total<br>Village |
|---------------------|-------------|-------------|--------------|---------------|---------------|----------------|-----------------------|------------------|
| 5                   | 10          | 41          | 30           | 47            | 34            | 1              | 0                     | 168              |

Number of Villages by Population Size - 2011