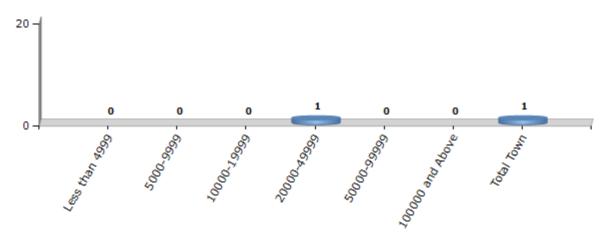

#### **Number of Towns by Population Size - 2011**

| Less than<br>4999 | 5000-9999 | 10000-<br>19999 | 20000-<br>49999 | 50000-<br>99999 | 100000 and<br>Above | Total<br>Town |  |
|-------------------|-----------|-----------------|-----------------|-----------------|---------------------|---------------|--|
| 0                 | 0         | 0               | 1               | 0               | 0                   | 1             |  |

Number of Towns by Population Size - 2011