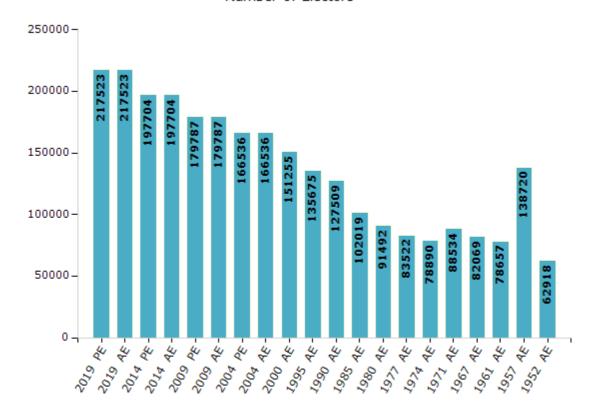

#### **Electors by Male & Female**

| Year    | Male   | Female | Others | Total  |
|---------|--------|--------|--------|--------|
| 2019 PE | 113903 | 103610 | 10     | 217523 |
| 2019 AE | 113903 | 103610 | 10     | 217523 |
| 2014 PE | 105263 | 92435  | 6      | 197704 |
| 2014 AE | 105263 | 92435  | 6      | 197704 |
| 2009 PE | 95197  | 84590  | -      | 179787 |
| 2009 AE | 95197  | 84590  | -      | 179787 |
| 2004 PE | 86970  | 79566  | -      | 166536 |
| 2004 AE | 86970  | 79566  | -      | 166536 |
| 2000 AE | 78699  | 72556  | -      | 151255 |
| 1999 PE | -      | -      | -      | -      |
| 1995 AE | 71265  | 64410  | -      | 135675 |

| Year    | Male   | Female | Others | Total  |
|---------|--------|--------|--------|--------|
| 1990 AE | 69115  | 58394  | -      | 127509 |
| 1985 AE | 54756  | 47263  | -      | 102019 |
| 1980 AE | 49032  | 42460  | -      | 91492  |
| 1977 AE | 43915  | 39607  | -      | 83522  |
| 1974 AE | 40820  | 38070  | -      | 78890  |
| 1971 AE | 45951  | 42583  | -      | 88534  |
| 1967 AE | 82069  | 0      | -      | 82069  |
| 1961 AE | 78657  | 0      | -      | 78657  |
| 1957 AE | 138720 | 0      | -      | 138720 |
| 1952 AE | -      | -      | -      | 62918  |
|         |        |        |        |        |

#### Number of Electors

 $\textbf{Note:} \ \mathsf{AE:} \ \mathsf{Assembly} \ \mathsf{Election}, \ \mathsf{PE:} \ \mathsf{Assembly} \ \mathsf{Segment} \ \mathsf{of} \ \mathsf{Parliamentary} \ \mathsf{Election}$ 