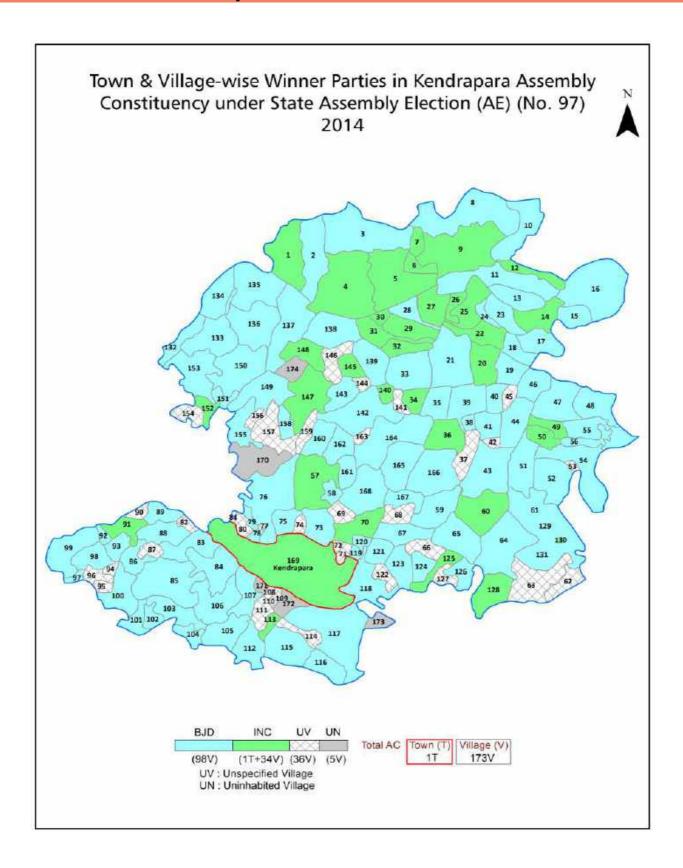

| 219-220  |  |  |
| 11  | Disclaimer                                                                                                                                                                                                                                                                                                                                                                                                                                              | 222      |  |  |

### **Location & Political Map**



#### **Administrative Setup**

#### List of Village Panchayat & Intermediate Panchayat (Block) Name - 2011

| Village Name    | Village Panchayat Name | Intermediate Panchayat<br>Name |
|-----------------|------------------------|--------------------------------|
| Adhakhanda      | Narasinghpur           | Pattamundai                    |
| Ainipada        | Narasinghpur           | Pattamundai                    |
| Alapua          | Alapua                 | Pattamundai                    |
| Alijanga        | Kapaleswar             | Kendrapara                     |
| Alipur          | Gangapada              | Kendrapara                     |
| Amrutamanohi    | Amrutamanohi           | Pattamundai                    |
| Andhara         | Andhara                | Pattamundai