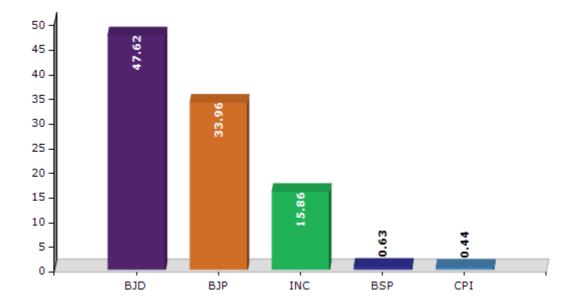

#### Votes Percentage of Top Parties - 2014

#### **Summary Result of Assembly Election - 2014**

| Candidate Name         | Party | Votes | Votes % |
|------------------------|-------|-------|---------|
| Atanu Sabyasachi Nayak | BJD   | 81050 | 47.62   |
| Bijoy Mohapatra        | ВЈР   | 57804 | 33.96   |
| Balaram Parida         | INC   | 27001 | 15.86   |
| Ranjan Kumar Mallik    | BSP   | 1071  | 0.63    |
| Golekha Naury          | CPI   | 744   | 0.44    |
| Siba Prasad Singh      | IND   | 561   | 0.33    |
| Nalinikanta Behera     | KS    | 486   | 0.29    |
| Babrubahan Routray     | AAP   | 414   | 0.24    |
| Sikhansu Lenka         | AITC  | 351   | 0.21    |
| Bikram Keshari Routray | IND   | 179   | 0.11    |
|                        | NOTA  | 532   | 0.31    |