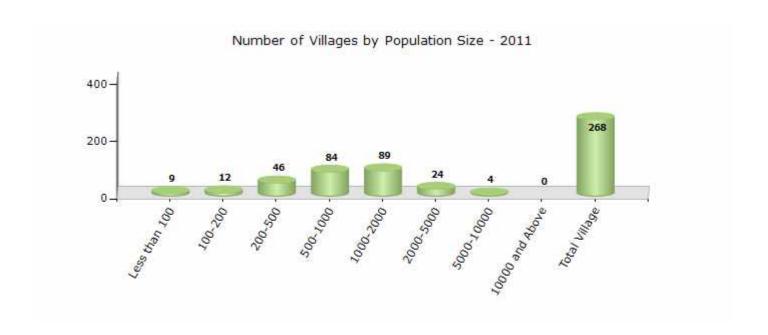

#### Number of Villages by Population Size - 2011

| Less<br>than<br>100 | 100-<br>200 | 200-<br>500 | 500-<br>1000 | 1000-<br>2000 | 2000-<br>5000 | 5000-<br>10000 | 10000<br>and<br>Above | Total<br>Village |
|---------------------|-------------|-------------|--------------|---------------|---------------|----------------|-----------------------|------------------|
| 9                   | 12          | 46          | 84           | 89            | 24            | 4              | 0                     | 268              |