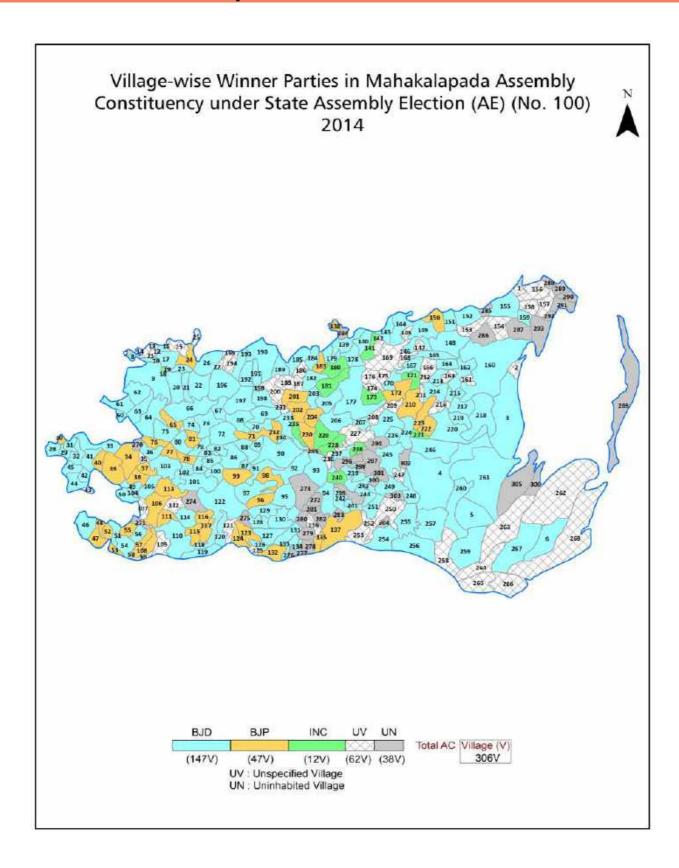

# Odisha Assembly Factbook™

Mahakalapada Assembly Constituency

Mahakalapada Vidhan Sabha