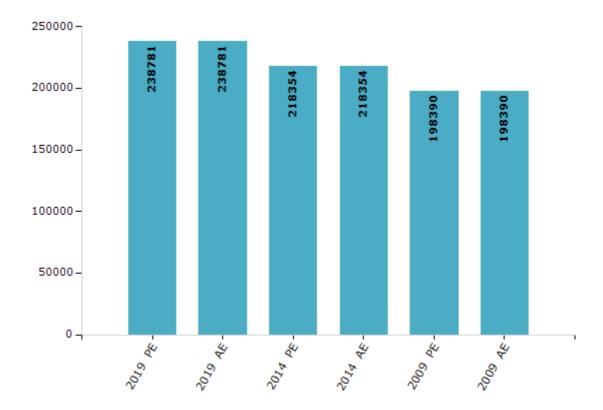

#### Number of Electors

 $\textbf{Note:} \ \mathsf{AE}: \mathsf{Assembly} \ \mathsf{Election}, \ \mathsf{PE}: \mathsf{Assembly} \ \mathsf{Segment} \ \mathsf{of} \ \mathsf{Parliamentary} \ \mathsf{Election}$ 

#### **Electors by Male & Female**

| Year    | Male   | Female | Others | Total  |
|---------|--------|--------|--------|--------|
| 2019 PE | 126191 | 112584 | 6      | 238781 |
| 2019 AE | 126191 | 112584 | 6      | 238781 |
| 2014 PE | 116543 | 101810 | 1      | 218354 |
| 2014 AE | 116543 | 101810 | 1      | 218354 |
| 2009 PE | 104864 | 93526  | -      | 198390 |
| 2009 AE | 104864 | 93526  | -      | 198390 |
| 2004 PE | -      | -      | -      | -      |
| 2004 AE | -      | -      | -      | -      |
| 2000 AE | -      | -      | -      | -      |
| 1999 PE | -      | -      | -      | -      |
| 1995 AE | -      | -      | -      | -      |