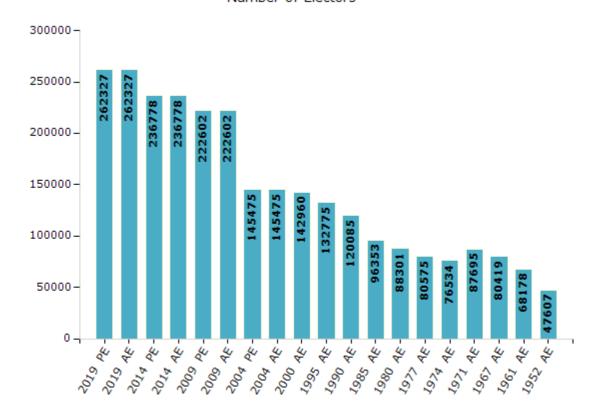

#### **Electors by Male & Female**

| Year    | Male   | Female | Others | Total  |
|---------|--------|--------|--------|--------|
| 2019 PE | 136940 | 125356 | 31     | 262327 |
| 2019 AE | 136940 | 125356 | 31     | 262327 |
| 2014 PE | 126828 | 109942 | 8      | 236778 |
| 2014 AE | 126828 | 109942 | 8      | 236778 |
| 2009 PE | 118255 | 104347 | -      | 222602 |
| 2009 AE | 118255 | 104347 | -      | 222602 |
| 2004 PE | 76264  | 69211  | -      | 145475 |
| 2004 AE | 76264  | 69211  | -      | 145475 |
| 2000 AE | 74139  | 68821  | -      | 142960 |
| 1999 PE | -      | -      | -      | -      |
| 1995 AE | 70048  | 62727  | -      | 132775 |

| Year    | Male  | Female | Others | Total  |
|---------|-------|--------|--------|--------|
| 1990 AE | 64635 | 55450  | -      | 120085 |
| 1985 AE | 49692 | 46661  | -      | 96353  |
| 1980 AE | 45093 | 43208  | -      | 88301  |
| 1977 AE | 40681 | 39894  | -      | 80575  |
| 1974 AE | 38877 | 37657  | -      | 76534  |
| 1971 AE | 45739 | 41956  | -      | 87695  |
| 1967 AE | 80419 | 0      | -      | 80419  |
| 1961 AE | 68178 | 0      | -      | 68178  |
| 1957 AE | -     | -      | -      | -      |
| 1952 AE | -     | -      | -      | 47607  |

#### Number of Electors

Note: AE: Assembly Election, PE: Assembly Segment of Parliamentary Election