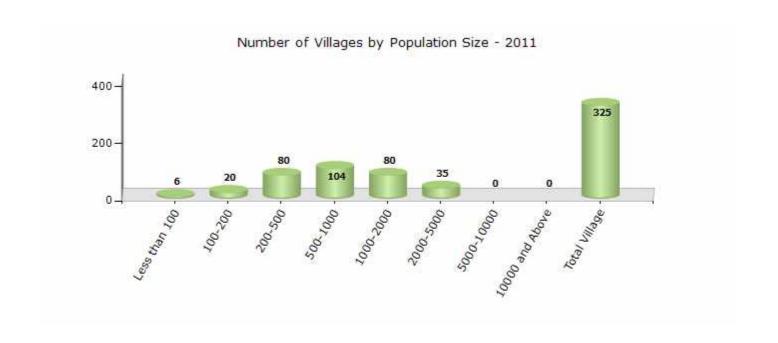

#### Number of Villages by Population Size - 2011

| Less<br>than<br>100 | 100-<br>200 | 200-<br>500 | 500-<br>1000 | 1000-<br>2000 | 2000-<br>5000 | 5000-<br>10000 | 10000<br>and<br>Above | Total<br>Village |
|---------------------|-------------|-------------|--------------|---------------|---------------|----------------|-----------------------|------------------|
| 6                   | 20          | 80          | 104          | 80            | 35            | 0              | 0                     | 325              |