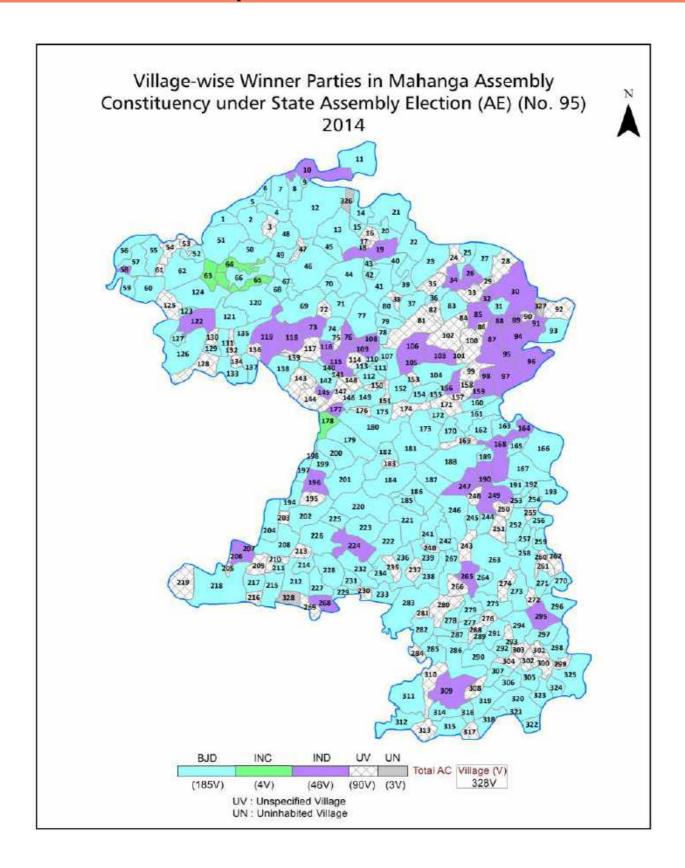

# Odisha Assembly Factbook™

Mahanga Assembly Constituency

Mahanga Vidhan Sabha