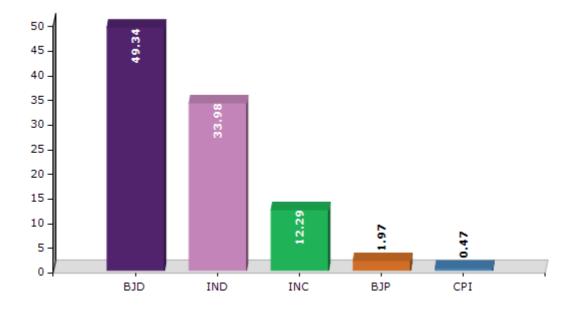

#### **Summary Result of Assembly Election - 2014**

| Candidate Name        | Party | Votes | Votes % |
|-----------------------|-------|-------|---------|
| Pratap Jena           | BJD   | 89531 | 49.34   |
| Sarada Prasad Padhan  | IND   | 61657 | 33.98   |
| Sk. Matlub Ali        | INC   | 22297 | 12.29   |
| Samir Kumar Samal     | ВЈР   | 3572  | 1.97    |
| Rakhi Agarwal         | CPI   | 855   | 0.47    |
| Mihir Ranjan Jena     | IND   | 810   | 0.45    |
| Bhaskar Chandra Swain | AAP   | 636   | 0.35    |
| Laxmidhar Jena        | BSP   | 443   | 0.24    |
| Amar Nayak            | МГО   | 343   | 0.19    |
| Laxmipriya Sahoo      | SKD   | 244   | 0.13    |
|                       | NOTA  | 1074  | 0.59    |

#### Votes Percentage of Top Parties - 2014