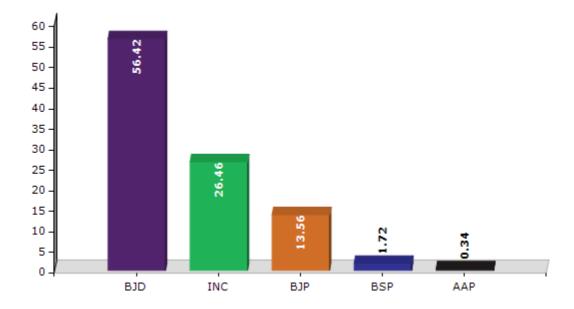

#### **Summary Result of Assembly Election - 2014**

| Candidate Name        | Party | Votes | Votes % |
|-----------------------|-------|-------|---------|
| Bed Prakash Agarwalla | BJD   | 89853 | 56.42   |
| Jayanta Kumar Mohanty | INC   | 42138 | 26.46   |
| Manas Ranjan Mohanty  | ВЈР   | 21588 | 13.56   |
| Sk Ahesan Ali         | BSP   | 2737  | 1.72    |
| Banamber Sahoo        | AAP   | 549   | 0.34    |
| Satyajit Rout         | ICPA  | 358   | 0.22    |
| Annada Prasad Routray | IND   | 351   | 0.22    |
| Amiya Ranjan Sahoo    | МГО   | 288   | 0.18    |
| Lelin Lenka           | AITC  | 283   | 0.18    |
| Pradeep Kumar Dash    | IND   | 207   | 0.13    |
|                       | NOTA  | 908   | 0.57    |

#### Votes Percentage of Top Parties - 2014