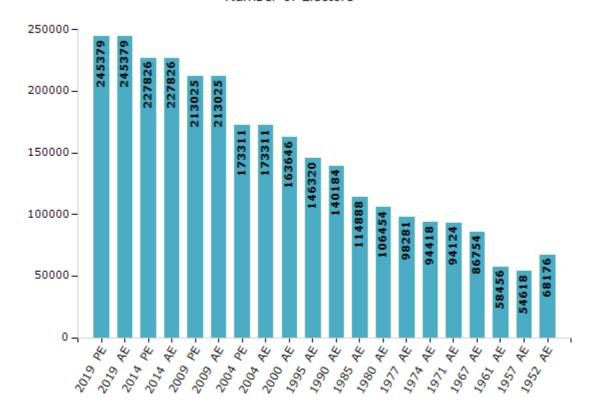

#### **Electors by Male & Female**

| Year    | Male   | Female | Others | Total  |
|---------|--------|--------|--------|--------|
| 2019 PE | 128035 | 117334 | 10     | 245379 |
| 2019 AE | 128035 | 117334 | 10     | 245379 |
| 2014 PE | 121174 | 106651 | 1      | 227826 |
| 2014 AE | 121174 | 106651 | 1      | 227826 |
| 2009 PE | 112473 | 100552 | -      | 213025 |
| 2009 AE | 112473 | 100552 | -      | 213025 |
| 2004 PE | 90690  | 82621  | -      | 173311 |
| 2004 AE | 90690  | 82621  | -      | 173311 |
| 2000 AE | 84321  | 79325  | -      | 163646 |
| 1999 PE | -      | -      | -      | -      |
| 1995 AE | 75967  | 70353  | -      | 146320 |

| Year    | Male  | Female | Others | Total  |
|---------|-------|--------|--------|--------|
| 1990 AE | 75619 | 64565  | -      | 140184 |
| 1985 AE | 61380 | 53508  | -      | 114888 |
| 1980 AE | 56710 | 49744  | -      | 106454 |
| 1977 AE | 51851 | 46430  | -      | 98281  |
| 1974 AE | 49999 | 44419  | -      | 94418  |
| 1971 AE | 50159 | 43965  | -      | 94124  |
| 1967 AE | 86754 | 0      | -      | 86754  |
| 1961 AE | 58456 | 0      | -      | 58456  |
| 1957 AE | 54618 | 0      | -      | 54618  |
| 1952 AE | -     | -      | -      | 68176  |
|         |       |        |        |        |

#### Number of Electors

Note: AE: Assembly Election, PE: Assembly Segment of Parliamentary Election