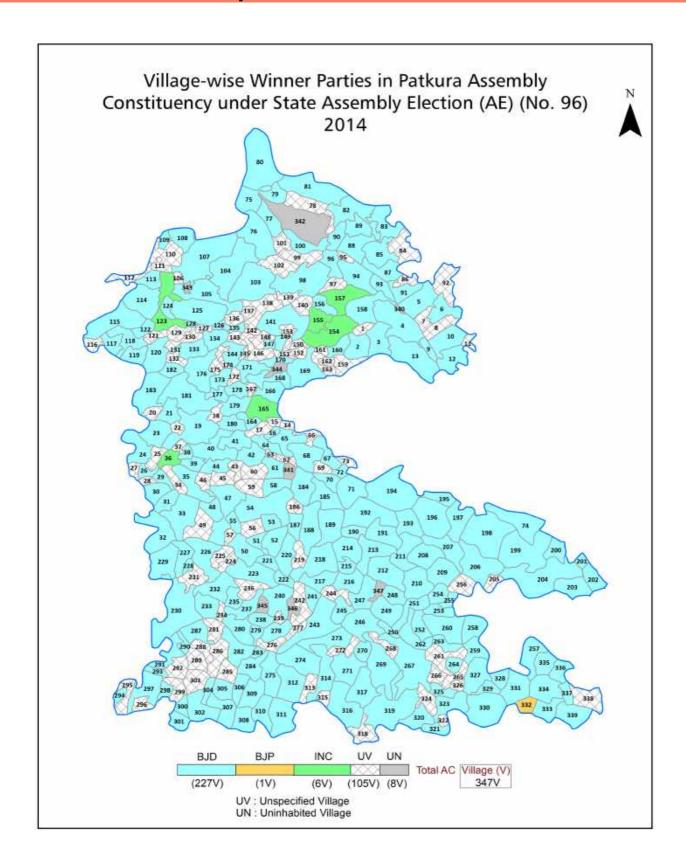

| 232-233  |
| 11  | Disclaimer                                                                                                                                                                                                                                                                                                                                                                                                                                              | 235      |

### **Location & Political Map**





#### **Administrative Setup**

#### List of Village Panchayat & Intermediate Panchayat (Block) Name - 2011

| Village Name         | Village Panchayat Name | Intermediate Panchayat<br>Name |
|----------------------|------------------------|--------------------------------|
| Adhanga              | Indalo                 | Derabisi                       |
| Adhangamalekesharpur | Pallei                 | Derabisi                       |
| Agar bindha          | Jamapada               | Marsaghai                      |
| Aitpur               | Aitpur                 | Marsaghai                      |
| Alabanka             | Gaulsing               | Derabisi                       |
| Alijanga             | Tendakuda              | Garadpur                       |
| Ambura               |