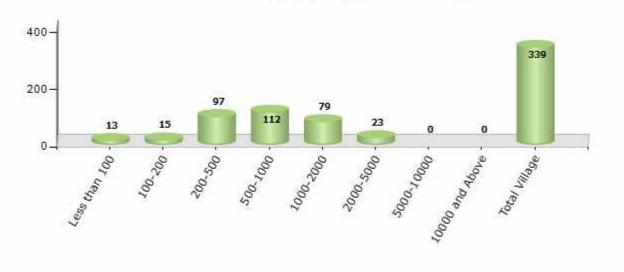

#### Number of Villages by Population Size - 2011

| Less<br>than<br>100 | 100-<br>200 | 200-<br>500 | 500-<br>1000 | 1000-<br>2000 | 2000-<br>5000 | 5000-<br>10000 | 10000<br>and<br>Above | Total<br>Village |
|---------------------|-------------|-------------|--------------|---------------|---------------|----------------|-----------------------|------------------|
| 13                  | 15          | 97          | 112          | 79            | 23            | 0              | 0                     | 339              |