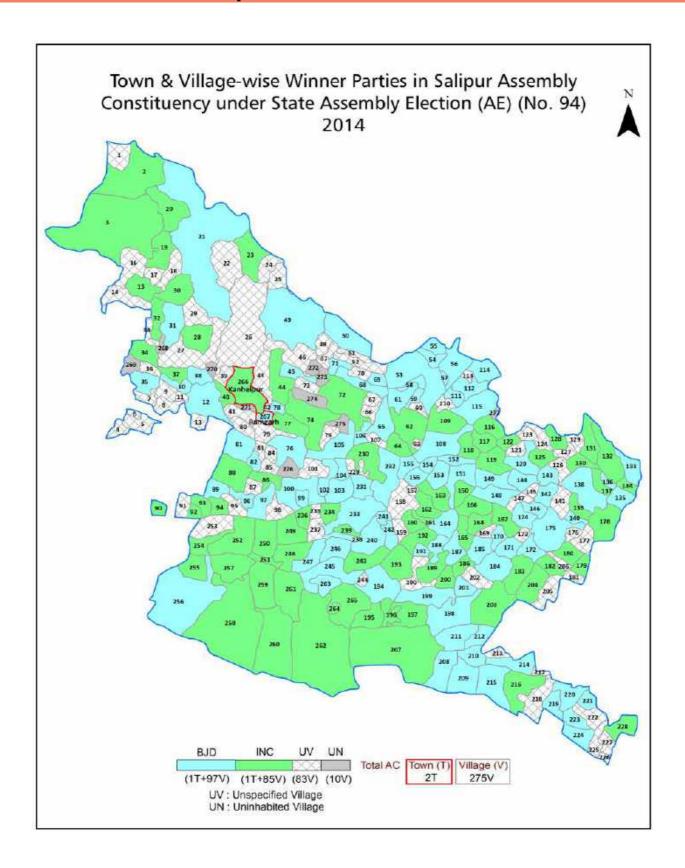

| 227-228  |  |  |  |
| 11  | Disclaimer                                                                                                                                                                                                                                                                                                                                                                                                                                              | 230      |  |  |  |

### **Location & Political Map**





#### **Administrative Setup**

#### List of Village Panchayat & Intermediate Panchayat (Block) Name - 2011

| Village Name    | Village Panchayat Name | Intermediate Panchayat<br>Name |
|-----------------|------------------------|--------------------------------|
| Abhayapur       | Safa                   | Tangi choudwar                 |
| Alipur          | Sauri                  | Salepur                        |
| Andeisahi       | Champati               | Salepur                        |
| Angarjori       | Agrahat                | Tangi choudwar                 |
| Anjua           | Kanheipur              | Tangi choudwar                 |
| Astapari        | Jaripada               | Tangi choudwar                 |
| Athabatia       | Nakhara                | Tangi choudwar