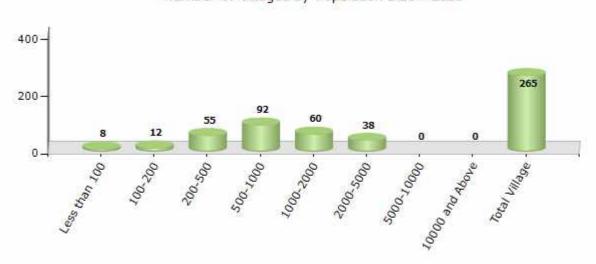

#### Number of Villages by Population Size - 2011

| Less<br>than<br>100 | 100-<br>200 | 200-<br>500 | 500-<br>1000 | 1000-<br>2000 | 2000-<br>5000 | 5000-<br>10000 | 10000<br>and<br>Above | Total<br>Village |
|---------------------|-------------|-------------|--------------|---------------|---------------|----------------|-----------------------|------------------|
| 8                   | 12          | 55          | 92           | 60            | 38            | 0              | 0                     | 265              |

Number of Villages by Population Size - 2011