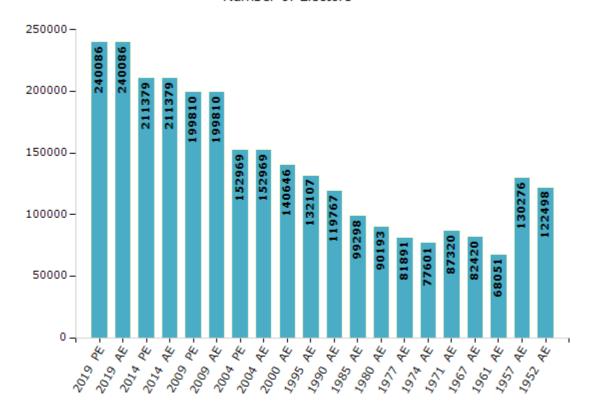

#### **Electors by Male & Female**

| Year    | Male   | Female | Others | Total  |
|---------|--------|--------|--------|--------|
| 2019 PE | 123916 | 116146 | 24     | 240086 |
| 2019 AE | 123916 | 116146 | 24     | 240086 |
| 2014 PE | 112184 | 99193  | 2      | 211379 |
| 2014 AE | 112184 | 99193  | 2      | 211379 |
| 2009 PE | 105657 | 94153  | -      | 199810 |
| 2009 AE | 105657 | 94153  | -      | 199810 |
| 2004 PE | 79668  | 73301  | -      | 152969 |
| 2004 AE | 79668  | 73301  | -      | 152969 |
| 2000 AE | 73143  | 67503  | -      | 140646 |
| 1999 PE | -      | -      | -      | -      |
| 1995 AE | 68992  | 63115  | -      | 132107 |

| Year    | Male   | Female | Others | Total  |
|---------|--------|--------|--------|--------|
| 1990 AE | 64415  | 55352  | -      | 119767 |
| 1985 AE | 51649  | 47649  | -      | 99298  |
| 1980 AE | 46178  | 44015  | -      | 90193  |
| 1977 AE | 42218  | 39673  | -      | 81891  |
| 1974 AE | 40197  | 37404  | -      | 77601  |
| 1971 AE | 45571  | 41749  | -      | 87320  |
| 1967 AE | 82420  | 0      | -      | 82420  |
| 1961 AE | 68051  | 0      | -      | 68051  |
| 1957 AE | 130276 | 0      | -      | 130276 |
| 1952 AE | -      | -      | -      | 122498 |
|         |        |        |        |        |

#### Number of Electors

Note: AE: Assembly Election, PE: Assembly Segment of Parliamentary Election