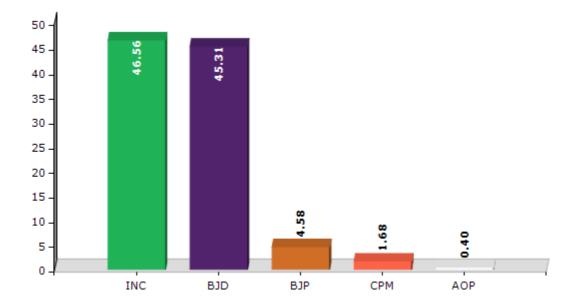

#### **Summary Result of Assembly Election - 2014**

| Candidate Name               | Party | Votes | Votes % |
|------------------------------|-------|-------|---------|
| Prakash Chandra Behera       | INC   | 78343 | 46.56   |
| Prasanta Behera              | BJD   | 76226 | 45.31   |
| Choudhury Hemanta Kumar Sahu | ВЈР   | 7712  | 4.58    |
| Badrinarayan Dash            | СРМ   | 2834  | 1.68    |
| Bijan Satapathy              | AOP   | 679   | 0.4     |
| Jasobanta Jena               | BSP   | 523   | 0.31    |
| Sk.Asfaque Ali               | AAP   | 356   | 0.21    |
| Sanjay Kumar Lenka           | IND   | 315   | 0.19    |
| Suvesh Ranjan Parida         | IND   | 309   | 0.18    |
|                              | NOTA  | 950   | 0.56    |

#### Votes Percentage of Top Parties - 2014