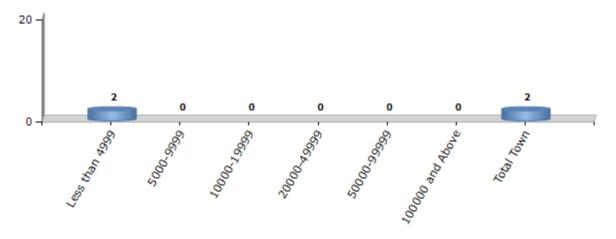

#### **Number of Towns by Population Size - 2011**

| Less than | 5000-9999 | 10000- | 20000- | 50000- | 100000 and | Total |
|-----------|-----------|--------|--------|--------|------------|-------|
| 4999      |           | 19999  | 49999  | 99999  | Above      | Town  |
| 2         | 0         | 0      | 0      | 0      | 0          | 2     |

Number of Towns by Population Size - 2011