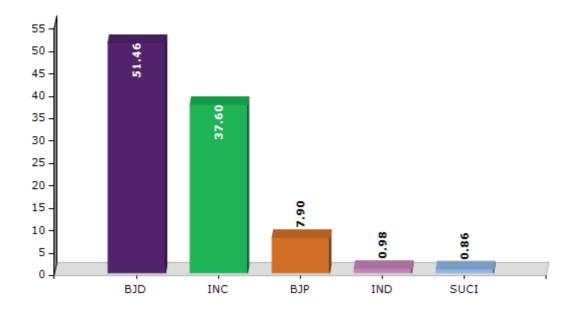

#### **Summary Result of Assembly Election - 2014**

| Candidate Name   | Party | Votes | Votes % |
|------------------|-------|-------|---------|
| Mayadhar Jena    | BJD   | 82520 | 51.46   |
| Jayadev Jena     | INC   | 60296 | 37.6    |
| Alok Kumar Sethy | ВЈР   | 12664 | 7.9     |
| Rabin Kumar Jena | IND   | 1564  | 0.98    |
| Minati Jena      | SUCI  | 1384  | 0.86    |
|                  | NOTA  | 1918  | 1.2     |

#### Votes Percentage of Top Parties - 2014