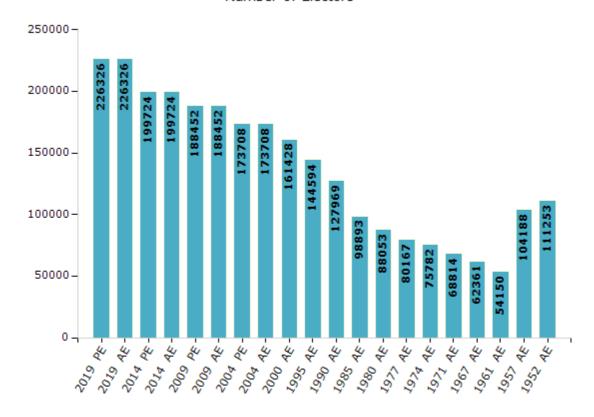

#### **Electors by Male & Female**

| Year    | Male   | Female | Others | Total  |
|---------|--------|--------|--------|--------|
| 2019 PE | 114959 | 111350 | 17     | 226326 |
| 2019 AE | 114959 | 111350 | 17     | 226326 |
| 2014 PE | 103465 | 96259  | 0      | 199724 |
| 2014 AE | 103465 | 96259  | 0      | 199724 |
| 2009 PE | 95983  | 92469  | -      | 188452 |
| 2009 AE | 95983  | 92469  | -      | 188452 |
| 2004 PE | 87239  | 86469  | -      | 173708 |
| 2004 AE | 87239  | 86469  | -      | 173708 |
| 2000 AE | 82134  | 79294  | -      | 161428 |
| 1999 PE | -      | -      | -      | -      |
| 1995 AE | 74608  | 69986  | -      | 144594 |

| Year    | Male   | Female | Others | Total  |
|---------|--------|--------|--------|--------|
| 1990 AE | 67597  | 60372  | -      | 127969 |
| 1985 AE | 51137  | 47756  | -      | 98893  |
| 1980 AE | 46097  | 41956  | -      | 88053  |
| 1977 AE | 42215  | 37952  | -      | 80167  |
| 1974 AE | 39346  | 36436  | -      | 75782  |
| 1971 AE | 36840  | 31974  | -      | 68814  |
| 1967 AE | 62361  | 0      | -      | 62361  |
| 1961 AE | 54150  | 0      | -      | 54150  |
| 1957 AE | 104188 | 0      | -      | 104188 |
| 1952 AE | -      | -      | -      | 111253 |
|         |        |        |        |        |

#### Number of Electors

**Note:** AE: Assembly Election, PE: Assembly Segment of Parliamentary Election