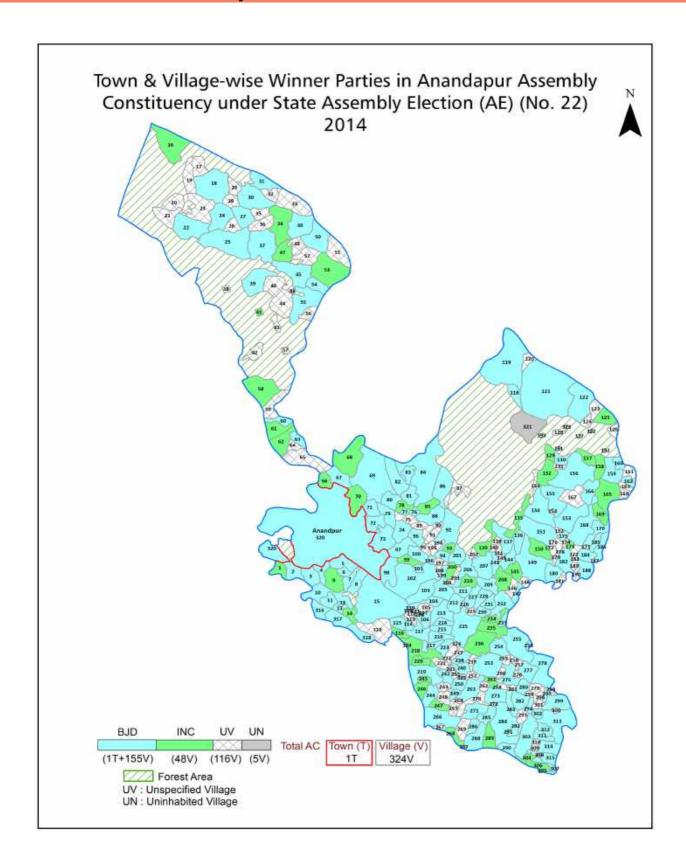

| 214-215  |  |  |  |  |
| 11  | Disclaimer                                                                                                                                                                                                                                                                                                                                                                                                                                            | 217      |  |  |  |  |

### **Location & Political Map**





#### **Administrative Setup**

#### List of Village Panchayat & Intermediate Panchayat (Block) Name (2011)

| Village Name   | Village Panchayat Name | Intermediate Panchayat<br>Name |
|----------------|------------------------|--------------------------------|
| Abulpur        | Sulana                 | Hatadihi                       |
| Adghuria       | Panchugochhia          | Hatadihi                       |
| Adheidwar      | Sadanga                | Hatadihi                       |
| Agiria         | Samana                 | Hatadihi                       |
| Aitpur         | Aitipur                | Hatadihi                       |
| Akarua         | Akarua                 | Hatadihi                       |
| Ambagadia      | Akarua                 | Hatadihi