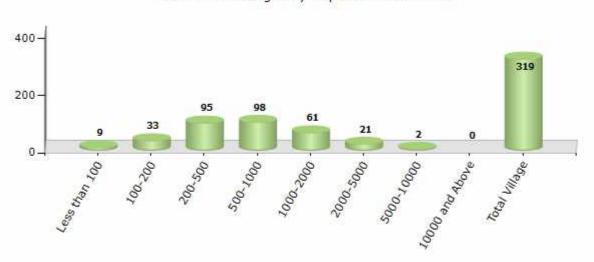

#### Number of Villages by Population Size - 2011

| Less<br>than<br>100 | 100-<br>200 | 200-<br>500 | 500-<br>1000 | 1000-<br>2000 | 2000-<br>5000 | 5000-<br>10000 | 10000<br>and<br>Above | Total<br>Village |
|---------------------|-------------|-------------|--------------|---------------|---------------|----------------|-----------------------|------------------|
| 9                   | 33          | 95          | 98           | 61            | 21            | 2              | 0                     | 319              |