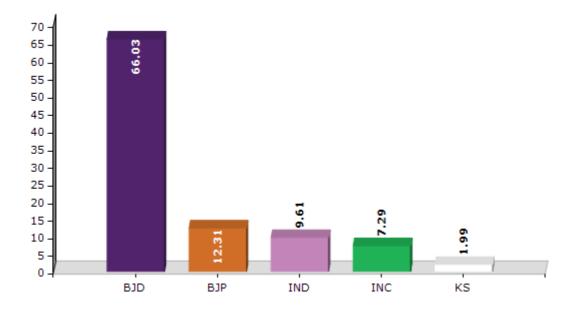

#### **Summary Result of Assembly Election - 2014**

| Candidate Name      | Party | Votes  | Votes % |
|---------------------|-------|--------|---------|
| Badri Narayan Patra | BJD   | 108900 | 66.03   |
| Satyabrata Panda    | ВЈР   | 20298  | 12.31   |
| Rama Chandra Behera | IND   | 15849  | 9.61    |
| Prithviraj Kuanr    | INC   | 12018  | 7.29    |
| Jagabandhu Mahanta  | KS    | 3279   | 1.99    |
| Bijaya Kumar Rana   | BSP   | 1168   | 0.71    |
| Pramod Kumar Sahoo  | AAP   | 899    | 0.55    |
| Hemanta Kumar Nayak | BISD  | 664    | 0.4     |
|                     | NOTA  | 1856   | 1.13    |

#### Votes Percentage of Top Parties - 2014