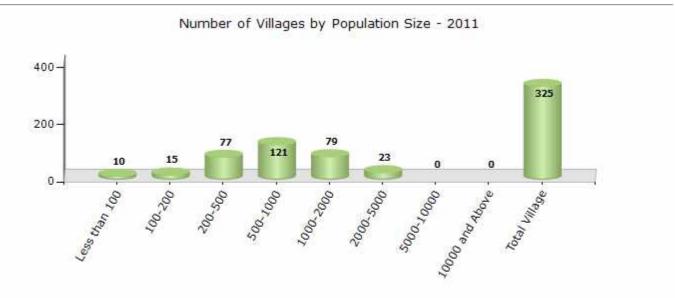

#### Number of Villages by Population Size - 2011

| Less<br>than<br>100 | 100-<br>200 | 200-<br>500 | 500-<br>1000 | 1000-<br>2000 | 2000-<br>5000 | 5000-<br>10000 | 10000<br>and<br>Above | Total<br>Village |
|---------------------|-------------|-------------|--------------|---------------|---------------|----------------|-----------------------|------------------|
| 10                  | 15          | 77          | 121          | 79            | 23            | 0              | 0                     | 325              |