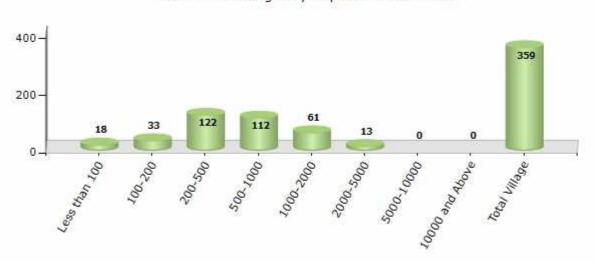

#### Number of Villages by Population Size - 2011

| Less<br>than<br>100 | 100-<br>200 | 200-<br>500 | 500-<br>1000 | 1000-<br>2000 | 2000-<br>5000 | 5000-<br>10000 | 10000<br>and<br>Above | Total<br>Village |
|---------------------|-------------|-------------|--------------|---------------|---------------|----------------|-----------------------|------------------|
| 18                  | 33          | 122         | 112          | 61            | 13            | 0              | 0                     | 359              |