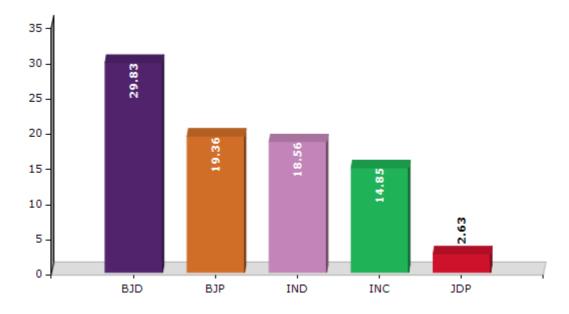

#### **Summary Result of Assembly Election - 2014**

| Candidate Name         | Party | Votes | Votes % |
|------------------------|-------|-------|---------|
| Bijay Kumar Naik       | BJD   | 38609 | 29.83   |
| Jyostna Bhansingh      | ВЈР   | 25058 | 19.36   |
| Padma Charan Haiburu   | IND   | 24030 | 18.56   |
| Baidyanath Sing        | INC   | 19226 | 14.85   |
| Rama Chandra Soren     | JDP   | 3403  | 2.63    |
| Jamuna Samad           | SUCI  | 3308  | 2.56    |
| Biplab Kumar Sankhiala | ММС   | 3277  | 2.53    |
| Jatin Kumar Das        | AOP   | 3010  | 2.33    |
| Sabitri Naik           | МГО   | 2324  | 1.8     |
| Niranjan Naik          | AAP   | 1972  | 1.52    |
| Dayanidi Naik          | IND   | 1702  | 1.31    |
| Sishir Hembram         | SAP   | 994   | 0.77    |
|                        | NOTA  | 2531  | 1.96    |

#### Votes Percentage of Top Parties - 2014