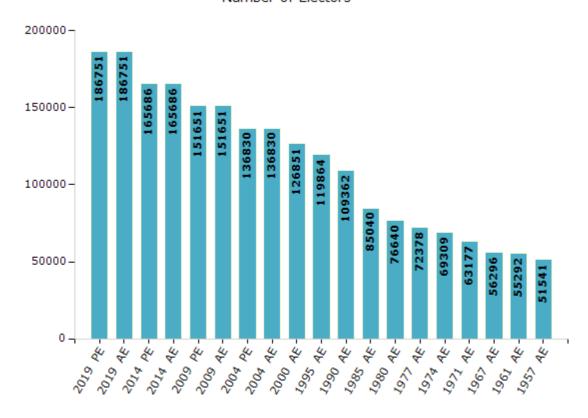

#### **Electors by Male & Female**

| Year    | Male  | Female | Others | Total  |
|---------|-------|--------|--------|--------|
| 2019 PE | 93070 | 93675  | 6      | 186751 |
| 2019 AE | 93070 | 93675  | 6      | 186751 |
| 2014 PE | 83690 | 81993  | 3      | 165686 |
| 2014 AE | 83689 | 81994  | 3      | 165686 |
| 2009 PE | 76057 | 75594  | -      | 151651 |
| 2009 AE | 76057 | 75594  | -      | 151651 |
| 2004 PE | 68247 | 68583  | -      | 136830 |
| 2004 AE | 68247 | 68583  | -      | 136830 |
| 2000 AE | 63520 | 63331  | -      | 126851 |
| 1999 PE | -     | -      | -      | -      |
| 1995 AE | 60288 | 59576  | -      | 119864 |

| Year    | Male  | Female | Others | Total  |
|---------|-------|--------|--------|--------|
| 1990 AE | 54999 | 54363  | -      | 109362 |
| 1985 AE | 42088 | 42952  | -      | 85040  |
| 1980 AE | 37746 | 38894  | -      | 76640  |
| 1977 AE | 35896 | 36482  | -      | 72378  |
| 1974 AE | 34365 | 34944  | -      | 69309  |
| 1971 AE | 32081 | 31096  | -      | 63177  |
| 1967 AE | 56296 | 0      | -      | 56296  |
| 1961 AE | 55292 | 0      | -      | 55292  |
| 1957 AE | 51541 | 0      | -      | 51541  |
| 1952 AE | -     | -      | -      | -      |
|         |       |        |        |        |

#### Number of Electors

Note: AE: Assembly Election, PE: Assembly Segment of Parliamentary Election