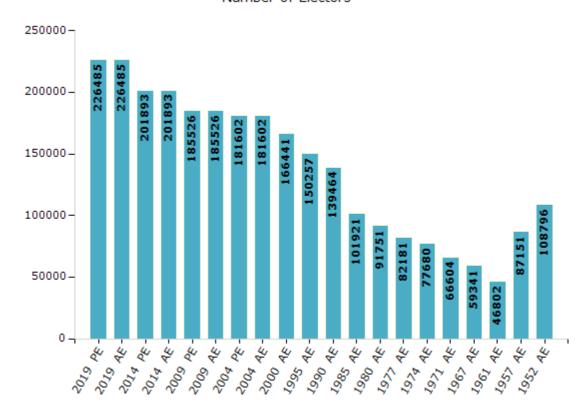

#### **Electors by Male & Female**

| Year    | Male   | Female | Others | Total  |
|---------|--------|--------|--------|--------|
| 2019 PE | 113062 | 113411 | 12     | 226485 |
| 2019 AE | 113062 | 113411 | 12     | 226485 |
| 2014 PE | 103342 | 98541  | 10     | 201893 |
| 2014 AE | 103343 | 98540  | 10     | 201893 |
| 2009 PE | 95570  | 89956  | -      | 185526 |
| 2009 AE | 95570  | 89956  | -      | 185526 |
| 2004 PE | 92752  | 88850  | -      | 181602 |
| 2004 AE | 92752  | 88850  | -      | 181602 |
| 2000 AE | 85824  | 80617  | -      | 166441 |
| 1999 PE | -      | -      | -      | -      |
| 1995 AE | 77129  | 73128  | -      | 150257 |

| Year    | Male  | Female | Others | Total  |
|---------|-------|--------|--------|--------|
| 1990 AE | 75370 | 64094  | -      | 139464 |
| 1985 AE | 52163 | 49758  | -      | 101921 |
| 1980 AE | 47926 | 43825  | -      | 91751  |
| 1977 AE | 42191 | 39990  | -      | 82181  |
| 1974 AE | 39675 | 38005  | -      | 77680  |
| 1971 AE | 38679 | 27925  | -      | 66604  |
| 1967 AE | 59341 | 0      | -      | 59341  |
| 1961 AE | 46802 | 0      | -      | 46802  |
| 1957 AE | 87151 | 0      | -      | 87151  |
| 1952 AE | -     | -      | -      | 108796 |
|         |       |        |        |        |

#### Number of Electors

Note: AE: Assembly Election, PE: Assembly Segment of Parliamentary Election