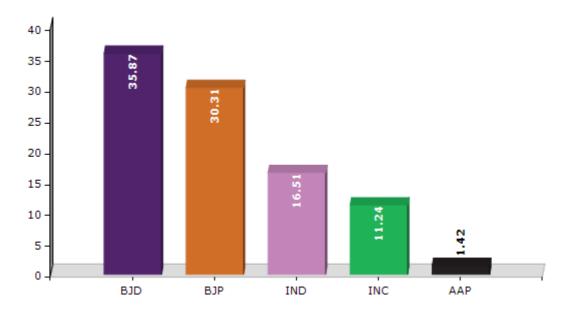

#### **Summary Result of Assembly Election - 2014**

| Candidate Name     | Party | Votes | Votes % |
|--------------------|-------|-------|---------|
| Abhiram Naik       | BJD   | 55959 | 35.87   |
| Mohan Charan Majhi | ВЈР   | 47283 | 30.31   |
| Dwarika Nath Naik  | IND   | 25755 | 16.51   |
| Sidheswar Naik     | INC   | 17531 | 11.24   |
| Sunaram Mardi      | AAP   | 2208  | 1.42    |
| Laxmipriya Hembram | BSP   | 2109  | 1.35    |
| Aswini Kumar Naik  | МГО   | 1471  | 0.94    |
|                    | NOTA  | 3671  | 2.35    |

#### Votes Percentage of Top Parties - 2014