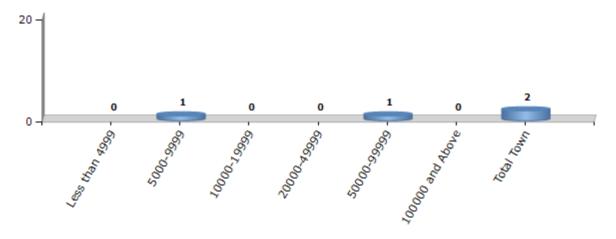

#### **Number of Towns by Population Size - 2011**

| Less than | 5000-9999 | 10000- | 20000- | 50000- | 100000 and | Total |
|-----------|-----------|--------|--------|--------|------------|-------|
| 4999      |           | 19999  | 49999  | 99999  | Above      | Town  |
| 0         | 1         | 0      | 0      | 1      | 0          | 2     |

Number of Towns by Population Size - 2011