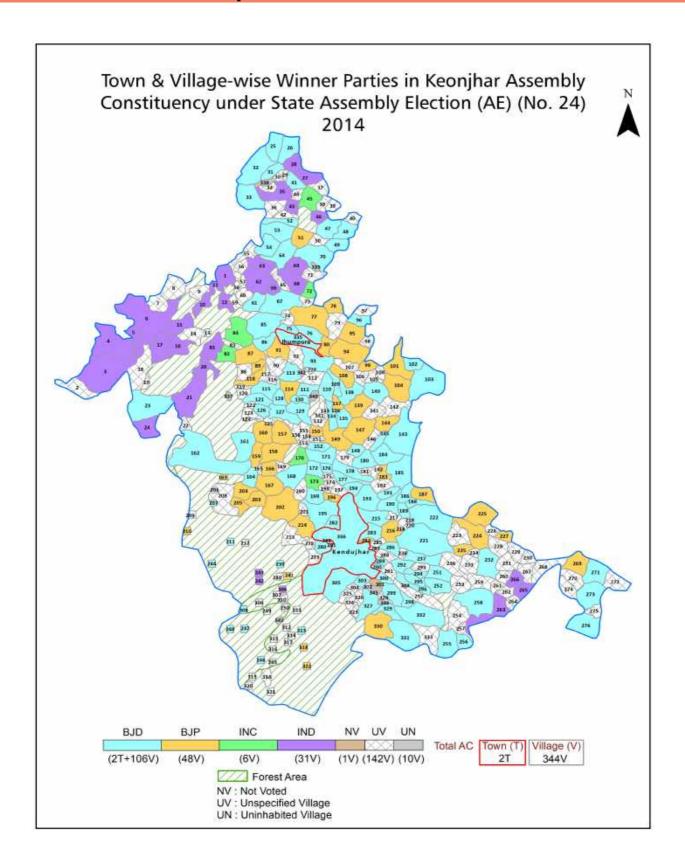

| 215-216  |  |  |  |  |
| 11  | Disclaimer                                                                                                                                                                                                                                                                                                                                                                                                                                              | 218      |  |  |  |  |

### **Location & Political Map**





#### **Administrative Setup**

#### List of Village Panchayat & Intermediate Panchayat (Block) Name - 2011

| Village Name                         | Village Panchayat Name | Intermediate Panchayat<br>Name |
|--------------------------------------|------------------------|--------------------------------|
| Aharaposi                            | Kandaraposi            | Kendujhar Sadar                |
| Alanapada                            | Naranpur               | Kendujhar Sadar                |
| Alekhapada                           | Raikala                | Kendujhar Sadar                |
| Ambadahara                           | Talakainsarii          | Banspal                        |
| Amrutapada                           | Parjanpur              | Kendujhar Sadar