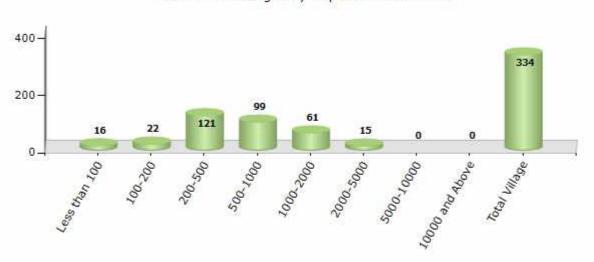

#### Number of Villages by Population Size - 2011

| Less<br>than<br>100 | 100-<br>200 | 200-<br>500 | 500-<br>1000 | 1000-<br>2000 | 2000-<br>5000 | 5000-<br>10000 | 10000<br>and<br>Above | Total<br>Village |
|---------------------|-------------|-------------|--------------|---------------|---------------|----------------|-----------------------|------------------|
| 16                  | 22          | 121         | 99           | 61            | 15            | Ο              | 0                     | 334              |