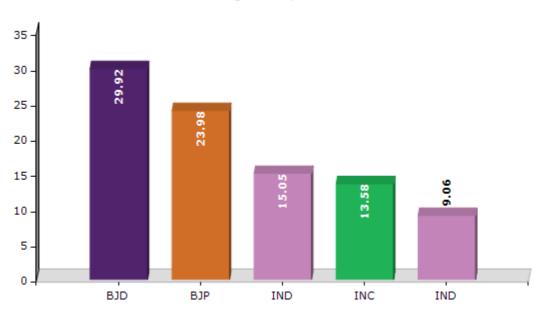

#### **Summary Result of Assembly Election - 2014**

| Candidate Name       | Party      | Votes | Votes % |
|----------------------|------------|-------|---------|
| Hrushikesh Naik      | BJD        | 44584 | 29.92   |
| Bhabani Sankar Nayak | ВЈР        | 35741 | 23.98   |
| Gourahari Naik       | IND        | 22430 | 15.05   |
| Sanatan Naik         | INC        | 20238 | 13.58   |
| Kanhu Charan Naik    | IND        | 13498 | 9.06    |
| Gopeswar Naik        | BSP        | 2837  | 1.9     |
| Padmini Munda        | SP         | 2341  | 1.57    |
| Nirupama Tudu        | RAIM       | 2276  | 1.53    |
| Yashobanta Marndi    | Μ          | 1497  | 1       |
| Rasika Dehuri        | CPI(ML)(L) | 1390  | 0.93    |
|                      | ΝΟΤΑ       | 2183  | 1.46    |

Votes Percentage of Top Parties - 2014