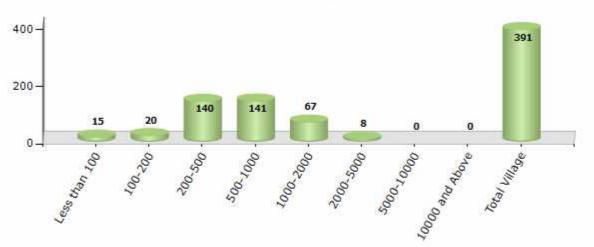

#### Number of Villages by Population Size - 2011

| Less<br>than<br>100 | 100-<br>200 | 200-<br>500 | 500-<br>1000 | 1000-<br>2000 | 2000-<br>5000 | 5000-<br>10000 | 10000<br>and<br>Above | Total<br>Village |
|---------------------|-------------|-------------|--------------|---------------|---------------|----------------|-----------------------|------------------|
| 15                  | 20          | 140         | 141          | 67            | 8             | 0              | 0                     | 391              |

Number of Villages by Population Size - 2011