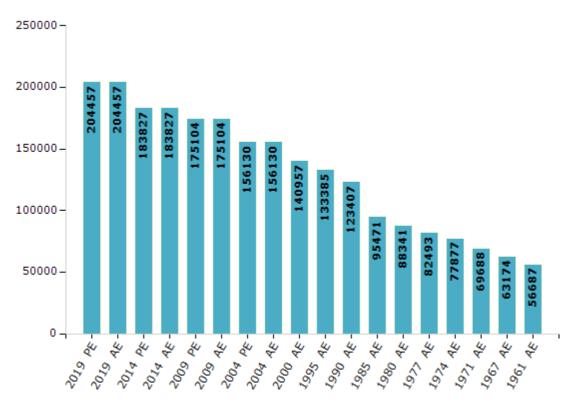

#### **Electors by Male & Female**

| Year    | Male   | Female | Others | Total  | Year    | Male  | Female | Others | Total  |
|---------|--------|--------|--------|--------|---------|-------|--------|--------|--------|
| 2019 PE | 102886 | 101571 | 0      | 204457 | 1990 AE | 63542 | 59865  | -      | 123407 |
| 2019 AE | 102886 | 101571 | 0      | 204457 | 1985 AE | 47635 | 47836  | -      | 95471  |
| 2014 PE | 93966  | 89861  | 0      | 183827 | 1980 AE | 45192 | 43149  | -      | 88341  |
| 2014 AE | 93966  | 89861  | 0      | 183827 | 1977 AE | 42312 | 40181  | -      | 82493  |
| 2009 PE | 88479  | 86625  | -      | 175104 | 1974 AE | 39183 | 38694  | -      | 77877  |
| 2009 AE | 88479  | 86625  | -      | 175104 | 1971 AE | 35536 | 34152  | -      | 69688  |
| 2004 PE | 78719  | 77411  | -      | 156130 | 1967 AE | 63174 | 0      | -      | 63174  |
| 2004 AE | 78719  | 77411  | -      | 156130 | 1961 AE | 56687 | 0      | -      | 56687  |
| 2000 AE | 71287  | 69670  | -      | 140957 | 1957 AE | -     | -      | -      | -      |
| 1999 PE | -      | -      | -      | -      | 1952 AE | -     | -      | -      | -      |
| 1995 AE | 67304  | 66081  | -      | 133385 |         |       |        |        |        |

Number of Electors

Note : AE : Assembly Election, PE : Assembly Segment of Parliamentary Election