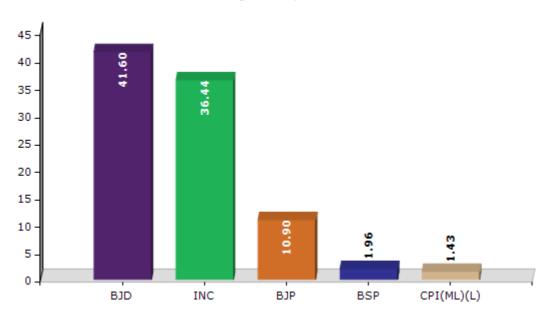

#### **Summary Result of Assembly Election - 2014**

| Candidate Name       | Party      | Votes | Votes % |
|----------------------|------------|-------|---------|
| Trinath Gomango      | BJD        | 59527 | 41.6    |
| Purusattam Gomango   | INC        | 52141 | 36.44   |
| Ramurty Gomango      | ВЈР        | 15596 | 10.9    |
| Haribandhu Sabar     | BSP        | 2798  | 1.96    |
| Mandangi Madhava Rao | CPI(ML)(L) | 2044  | 1.43    |
| Damodor Sabar        | IND        | 1609  | 1.12    |
| Najita Raita         | AOP        | 1519  | 1.06    |
| Lingaraj Gomango     | IND        | 1454  | 1.02    |
| Bruhaspati Sabar     | Μ          | 1256  | 0.88    |
| Rajeswari Sabar      | IND        | 1149  | 0.8     |
| Bhagaban Gomango     | SKD        | 1109  | 0.78    |
|                      | ΝΟΤΑ       | 2877  | 2.01    |

Votes Percentage of Top Parties - 2014