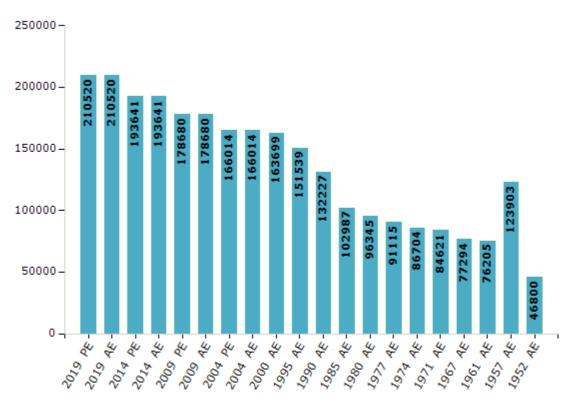

#### **Electors by Male & Female**

| Year    | Male   | Female | Others | Total  | ١ | Year    | Ma  | ale  | Fem | ale  | Oth | ers | Total  |
|---------|--------|--------|--------|--------|---|---------|-----|------|-----|------|-----|-----|--------|
| 2019 PE | 101614 | 108863 | 43     | 210520 | 1 | 1990 AE | 67  | 7862 | 6   | 4365 |     | -   | 132227 |
| 2019 AE | 101614 | 108863 | 43     | 210520 | 1 | 1985 AE | 52  | 2129 | 5   | 0858 |     | -   | 102987 |
| 2014 PE | 94126  | 99476  | 39     | 193641 | 1 | 1980 AE | 49  | 9046 | 4   | 7299 |     | -   | 96345  |
| 2014 AE | 94126  | 99476  | 39     | 193641 | 1 | 1977 AE | 46  | 5083 | 4   | 5032 |     | -   | 91115  |
| 2009 PE | 86199  | 92481  | -      | 178680 | 1 | 1974 AE | 43  | 3472 | 4   | 3232 |     | -   | 86704  |
| 2009 AE | 86199  | 92481  | -      | 178680 | 1 | 1971 AE | 43  | 8179 | 4   | 1442 |     | -   | 84621  |
| 2004 PE | 80153  | 85861  | -      | 166014 | 1 | 1967 AE | 77  | 7294 |     | 0    |     | -   | 77294  |
| 2004 AE | 80153  | 85861  | -      | 166014 | 1 | 1961 AE | 76  | 5205 |     | 0    |     | -   | 76205  |
| 2000 AE | 80645  | 83054  | -      | 163699 | 1 | 1957 AE | 123 | 3903 |     | 0    |     | -   | 123903 |
| 1999 PE | -      | -      | -      | -      | 1 | 1952 AE |     | -    |     | -    |     | -   | 46800  |
| 1995 AE | 75913  | 75626  | -      | 151539 |   |         |     |      |     |      |     |     |        |

Number of Electors

Note : AE : Assembly Election, PE : Assembly Segment of Parliamentary Election