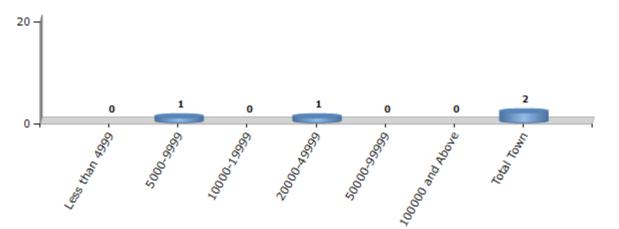

#### Number of Towns by Population Size - 2011

| Less than | 5000-9999 | 10000- | 20000- | 50000- | 100000 and | Total |
|-----------|-----------|--------|--------|--------|------------|-------|
| 4999      |           | 19999  | 49999  | 99999  | Above      | Town  |
| 0         | 1         | 0      | 1      | 0      | 0          | 2     |

Number of Towns by Population Size - 2011

indiastatelections