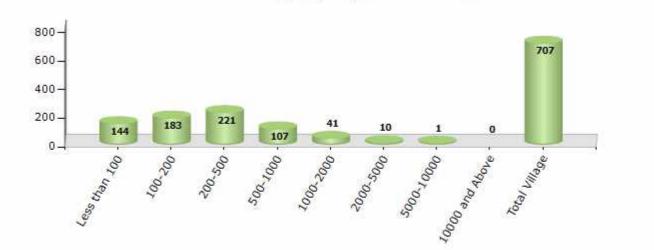

#### Number of Villages by Population Size - 2011

| Less<br>than<br>100 | 100-<br>200 | 200-<br>500 | 500-<br>1000 | 1000-<br>2000 | 2000-<br>5000 | 5000-<br>10000 | 10000<br>and<br>Above | Total<br>Village |
|---------------------|-------------|-------------|--------------|---------------|---------------|----------------|-----------------------|------------------|
| 144                 | 183         | 221         | 107          | 41            | 10            | 1              | 0                     | 707              |

Number of Villages by Population Size - 2011