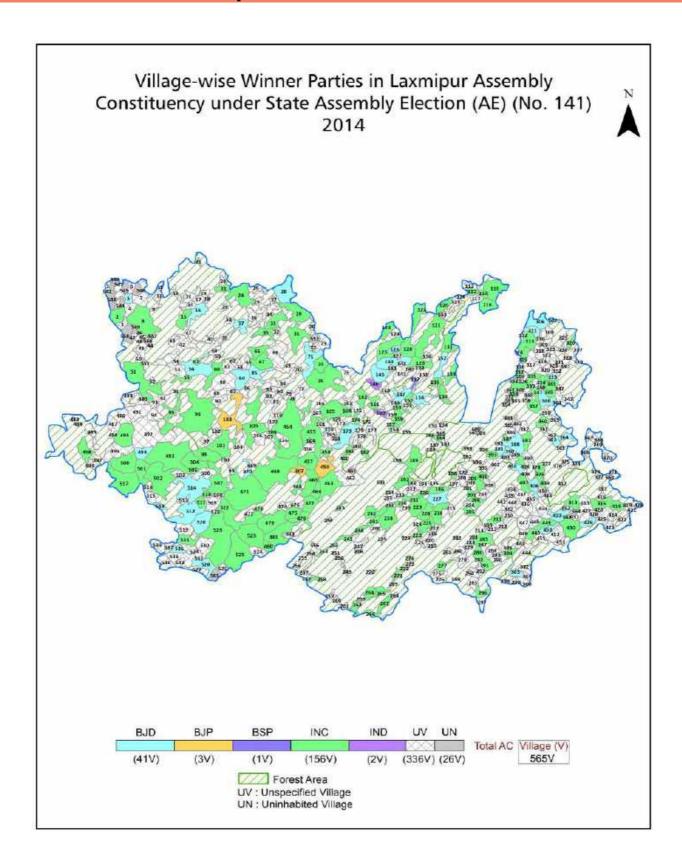

# Odisha Assembly Factbook™

**Laxmipur Assembly Constituency** 

Laxmipur Vidhan Sabha