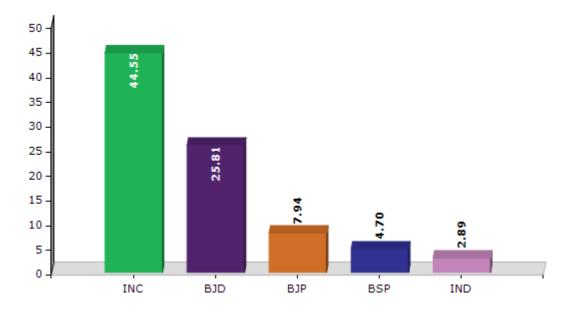

#### **Summary Result of Assembly Election - 2014**

| Candidate Name           | Party | Votes | Votes % |
|--------------------------|-------|-------|---------|
| Kailash Chandra Kulesika | INC   | 53429 | 44.55   |
| Hema Gomango             | BJD   | 30956 | 25.81   |
| Shiba Muduli             | ВЈР   | 9527  | 7.94    |
| Jandhar Wadaka           | BSP   | 5632  | 4.7     |
| Parada Kulesika          | IND   | 3472  | 2.89    |
| Akhil Chandra Jhodia     | ОЈМ   | 3227  | 2.69    |
| Suresh Sirika            | IND   | 2343  | 1.95    |
| Kanteswar Hikaka         | IND   | 2120  | 1.77    |
| Niranjan Jani            | SAMO  | 2002  | 1.67    |
| Rama Chandra Kendruka    | SKD   | 1687  | 1.41    |
| Kanhei Jani              | CPIM  | 1475  | 1.23    |
|                          | NOTA  | 4069  | 3.39    |

#### Votes Percentage of Top Parties - 2014