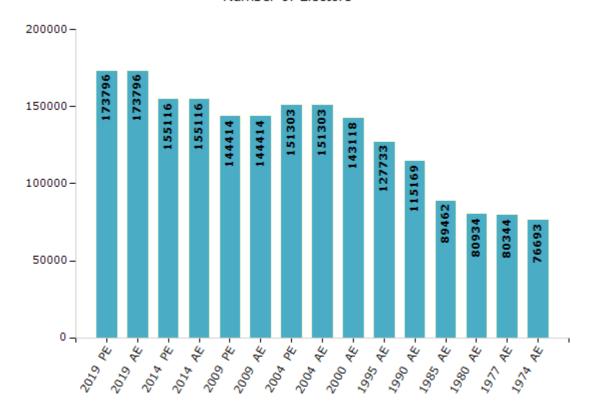

#### **Electors by Male & Female**

| Year    | Male  | Female | Others | Total  |
|---------|-------|--------|--------|--------|
| 2019 PE | 81920 | 91863  | 13     | 173796 |
| 2019 AE | 81920 | 91863  | 13     | 173796 |
| 2014 PE | 74559 | 80553  | 4      | 155116 |
| 2014 AE | 74559 | 80553  | 4      | 155116 |
| 2009 PE | 69517 | 74897  | -      | 144414 |
| 2009 AE | 69517 | 74897  | -      | 144414 |
| 2004 PE | 73240 | 78063  | -      | 151303 |
| 2004 AE | 73240 | 78063  | -      | 151303 |
| 2000 AE | 70474 | 72644  | -      | 143118 |
| 1999 PE | -     | -      | -      | -      |
| 1995 AE | 64766 | 62967  | -      | 127733 |

| Year    | Male  | Female | Others | Total  |
|---------|-------|--------|--------|--------|
| 1990 AE | 57507 | 57662  | -      | 115169 |
| 1985 AE | 43655 | 45807  | -      | 89462  |
| 1980 AE | 40160 | 40774  | -      | 80934  |
| 1977 AE | 40551 | 39793  | -      | 80344  |
| 1974 AE | 38362 | 38331  | -      | 76693  |
| 1971 AE | -     | -      | -      | -      |
| 1967 AE | -     | -      | -      | -      |
| 1961 AE | -     | -      | -      | -      |
| 1957 AE | -     | -      | -      | -      |
| 1952 AE | -     | -      | -      | -      |
|         |       |        |        |        |

#### Number of Electors

Note: AE: Assembly Election, PE: Assembly Segment of Parliamentary Election