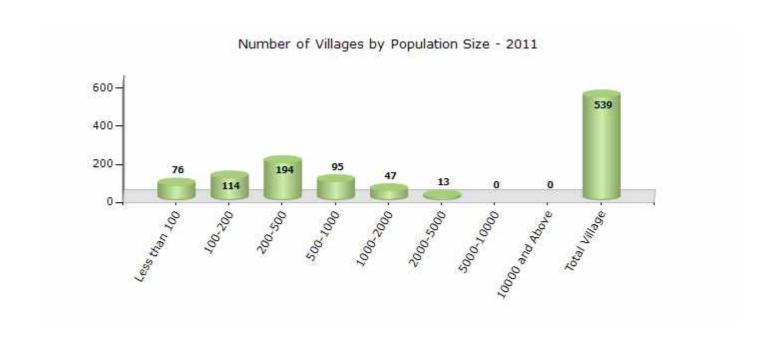

#### Number of Villages by Population Size - 2011

| Less<br>than<br>100 | 100-<br>200 | 200-<br>500 | 500-<br>1000 | 1000-<br>2000 | 2000-<br>5000 | 5000-<br>10000 | 10000<br>and<br>Above | Total<br>Village |
|---------------------|-------------|-------------|--------------|---------------|---------------|----------------|-----------------------|------------------|
| 76                  | 114         | 194         | 95           | 47            | 13            | 0              | 0                     | 539              |