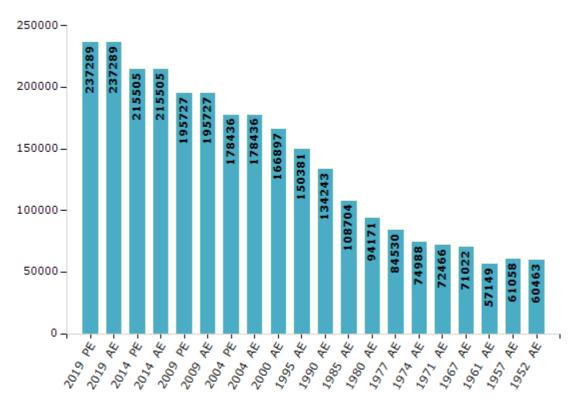

#### **Electors by Male & Female**

| Year    | Male   | Female | Others | Total  | Y  | (ear   | Ма  | le | Female | Ot | hers | Total  |
|---------|--------|--------|--------|--------|----|--------|-----|----|--------|----|------|--------|
| 2019 PE | 112541 | 124639 | 109    | 237289 | 19 | 990 AE | 680 | 11 | 66232  |    | -    | 134243 |
| 2019 AE | 112541 | 124639 | 109    | 237289 | 19 | 985 AE | 557 | 96 | 52908  |    | -    | 108704 |
| 2014 PE | 103450 | 112004 | 51     | 215505 | 19 | 980 AE | 488 | 01 | 45370  |    | -    | 94171  |
| 2014 AE | 103450 | 112004 | 51     | 215505 | 19 | 977 AE | 451 | 36 | 39394  |    | -    | 84530  |
| 2009 PE | 94168  | 101559 | -      | 195727 | 19 | 974 AE | 379 | 82 | 37006  |    | -    | 74988  |
| 2009 AE | 94168  | 101559 | -      | 195727 | 19 | 971 AE | 366 | 02 | 35864  |    | -    | 72466  |
| 2004 PE | 85629  | 92807  | -      | 178436 | 19 | 967 AE | 710 | 22 | 0      |    | -    | 71022  |
| 2004 AE | 85629  | 92807  | -      | 178436 | 19 | 961 AE | 571 | 49 | 0      |    | -    | 57149  |
| 2000 AE | 82884  | 84013  | -      | 166897 | 19 | 957 AE | 610 | 58 | 0      |    | -    | 61058  |
| 1999 PE | -      | -      | -      | -      | 19 | 952 AE |     | -  | -      |    | -    | 60463  |
| 1995 AE | 76806  | 73575  | -      | 150381 |    |        |     |    |        |    |      |        |

Number of Electors

Note : AE : Assembly Election, PE : Assembly Segment of Parliamentary Election