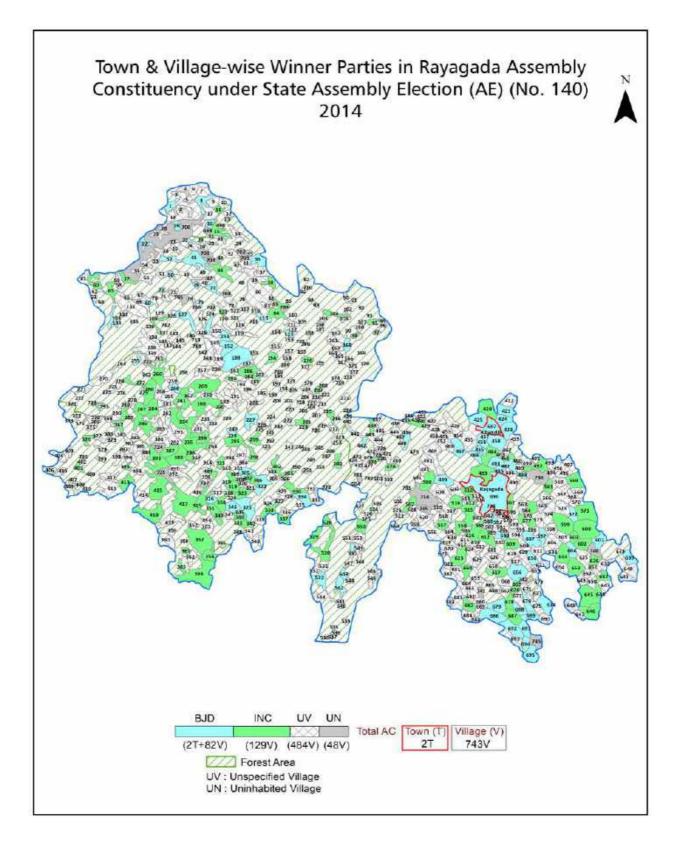

| 266-267  |  |  |  |  |
| 11  | Disclaimer                                                                                                                                                                                                                                                                                                                                                                                                                                                                | 269      |  |  |  |  |

#### **Location & Political Map**







#### **Administrative Setup**

#### List of Village Panchayat & Intermediate Panchayat (Block) Name - 2011

| Village Name            | Village Panchayat Name | Intermediate Panchayat<br>Name |
|-------------------------|------------------------|--------------------------------|
| Achava                  | Ganjigam               | Rayagada                       |
| Adajore                 | Adjore                 | Kashipur                       |
| Adaramajhi              | Mandibisi              | Kashipur                       |
| Adatakeri               | Adjore                 | Kashipur                       |
| Aliguna                 | Sunger                 | Kashipur                       |
| Aligunabundel           | Sunger                 | Kashipur