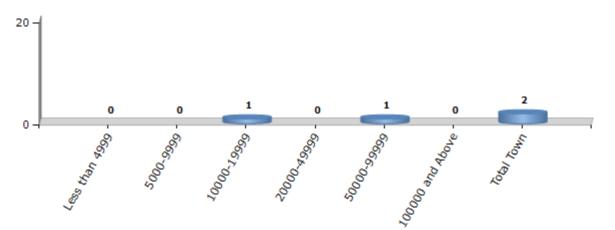

#### Number of Towns by Population Size - 2011

| Less than<br>4999 | 5000-9999 | 10000-<br>19999 | 20000-<br>49999 | 50000-<br>99999 | 100000 and<br>Above | Total<br>Town |  |
|-------------------|-----------|-----------------|-----------------|-----------------|---------------------|---------------|--|
| 0                 | 0         | 1               | 0               | 1               | 0                   | 2             |  |

Number of Towns by Population Size - 2011

indiastatelections