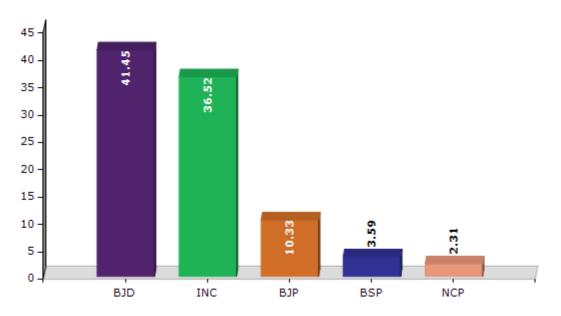

#### **Summary Result of Assembly Election - 2014**

| Candidate Name     | Party | Votes | Votes % |
|--------------------|-------|-------|---------|
| Lalbihari Himirika | BJD   | 69629 | 41.45   |
| Makaranda Muduli   | INC   | 61343 | 36.52   |
| Kaliram Majhi      | BJP   | 17356 | 10.33   |
| Bhaskar Mutuka     | BSP   | 6037  | 3.59    |
| Sankar Bidika      | NCP   | 3880  | 2.31    |
| Krishna Huika      | IND   | 2827  | 1.68    |
|                    | ΝΟΤΑ  | 6900  | 4.11    |

#### Votes Percentage of Top Parties - 2014