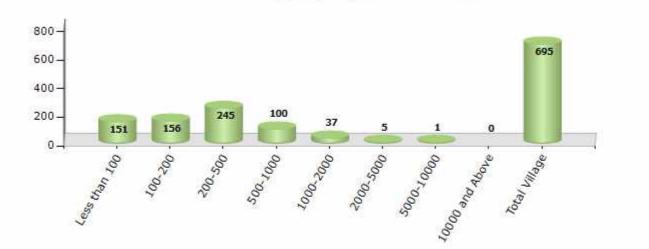

#### Number of Villages by Population Size - 2011

| Less<br>than<br>100 | 100-<br>200 | 200-<br>500 | 500-<br>1000 | 1000-<br>2000 | 2000-<br>5000 | 5000-<br>10000 | 10000<br>and<br>Above | Total<br>Village |
|---------------------|-------------|-------------|--------------|---------------|---------------|----------------|-----------------------|------------------|
| 151                 | 156         | 245         | 100          | 37            | 5             | 1              | 0                     | 695              |

Number of Villages by Population Size - 2011