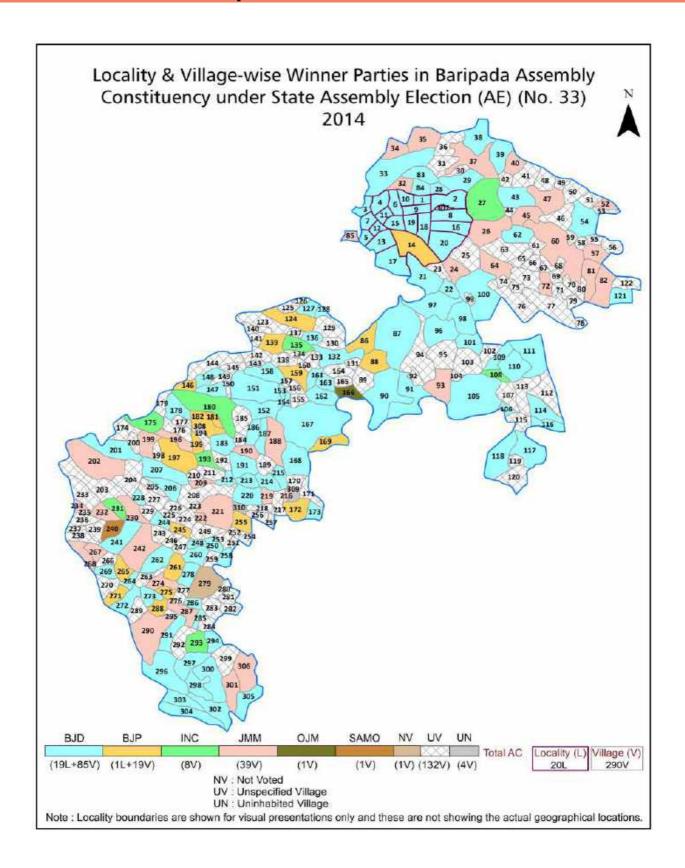

| 225-226  |
| 11  | Disclaimer                                                                                                                                                                                                                                                                                                                                                                                                                                              | 228      |

#### **Location & Political Map**



#### **Administrative Setup**

#### List of Village Panchayat & Intermediate Panchayat (Block) Name - 2011

| Village Name       | Village Panchayat Name | Intermediate Panchayat<br>Name |
|--------------------|------------------------|--------------------------------|
| Agnikumari         | Sapanchua              | Khunta                         |
| Ahari              | Budhikhamari           | Baripada                       |
| Anandabrindabanpur | Sankerka               | Barsahi                        |
| Anandapur          | Gadigaon               | Khunta                         |
| Andiatikira        | Dengam                 | Khunta                         |
| Angarkundia        | Dukura                 | Khunta                         |
| Anlasuli           | Bahanada