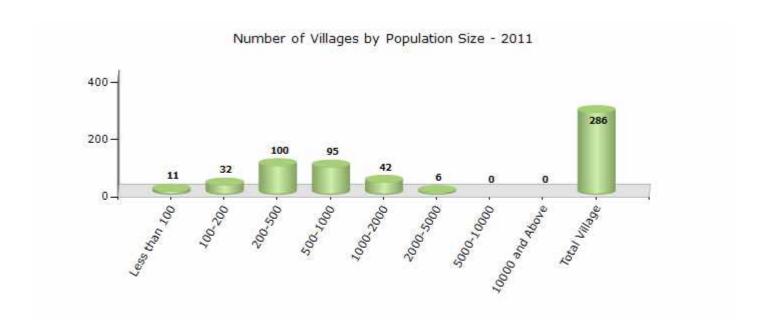

#### Number of Villages by Population Size - 2011

| Less<br>than<br>100 | 100-<br>200 | 200-<br>500 | 500-<br>1000 | 1000-<br>2000 | 2000-<br>5000 | 5000-<br>10000 | 10000<br>and<br>Above | Total<br>Village |
|---------------------|-------------|-------------|--------------|---------------|---------------|----------------|-----------------------|------------------|
| 11                  | 32          | 100         | 95           | 42            | 6             | 0              | 0                     | 286              |