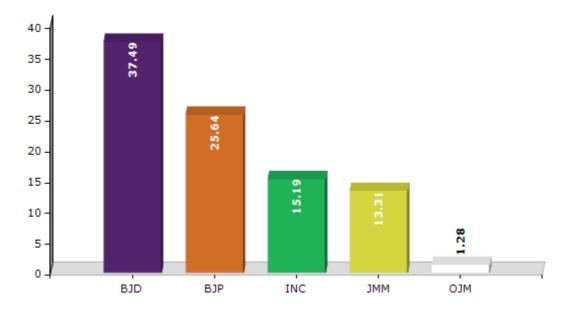

#### **Summary Result of Assembly Election - 2014**

| Candidate Name         | Party | Votes | Votes % |
|------------------------|-------|-------|---------|
| Sananda Marndi         | BJD   | 54131 | 37.49   |
| Nisamani Baske         | ВЈР   | 37017 | 25.64   |
| Priyabrata Majhi       | INC   | 21933 | 15.19   |
| Fagu Hansda            | ММС   | 19214 | 13.31   |
| Debendra Nath Singh    | MLO   | 1846  | 1.28    |
| Bishnunath Purty       | AOP   | 1783  | 1.23    |
| Nanda Kishore Hansdah  | SAMO  | 1460  | 1.01    |
| Swarup Chandra Naik    | RAIM  | 1251  | 0.87    |
| Badal Hembram          | AAP   | 1146  | 0.79    |
| Subash Chandra Hansdah | BSP   | 1047  | 0.73    |
| Chaitanya Hembram      | JDP   | 737   | 0.51    |
| Chandra Mohan Murmu    | AJSUP | 624   | 0.43    |
|                        | NOTA  | 2199  | 1.52    |

#### Votes Percentage of Top Parties - 2014