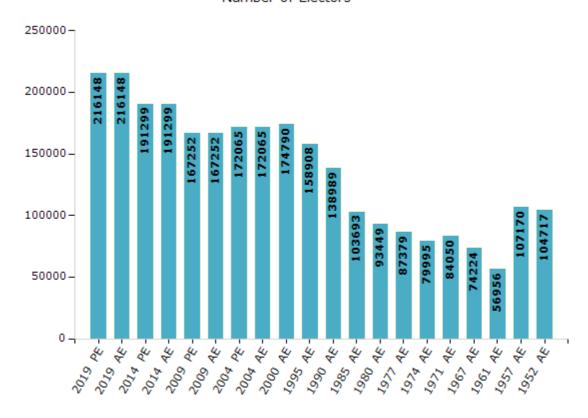

#### **Electors by Male & Female**

| Year    | Male   | Female | Others | Total  |
|---------|--------|--------|--------|--------|
| 2019 PE | 107385 | 108760 | 3      | 216148 |
| 2019 AE | 107385 | 108760 | 3      | 216148 |
| 2014 PE | 96699  | 94600  | 0      | 191299 |
| 2014 AE | 96699  | 94600  | 0      | 191299 |
| 2009 PE | 84955  | 82297  | -      | 167252 |
| 2009 AE | 84955  | 82297  | -      | 167252 |
| 2004 PE | 87236  | 84829  | -      | 172065 |
| 2004 AE | 87236  | 84829  | -      | 172065 |
| 2000 AE | 90714  | 84076  | -      | 174790 |
| 1999 PE | -      | -      | -      | -      |
| 1995 AE | 82833  | 76075  | -      | 158908 |

| Year    | Male   | Female | Others | Total  |
|---------|--------|--------|--------|--------|
| 1990 AE | 72862  | 66127  | -      | 138989 |
| 1985 AE | 53885  | 49808  | -      | 103693 |
| 1980 AE | 48327  | 45122  | -      | 93449  |
| 1977 AE | 46605  | 40774  | -      | 87379  |
| 1974 AE | 42736  | 37259  | -      | 79995  |
| 1971 AE | 45383  | 38667  | -      | 84050  |
| 1967 AE | 74224  | 0      | -      | 74224  |
| 1961 AE | 56956  | 0      | -      | 56956  |
| 1957 AE | 107170 | 0      | -      | 107170 |
| 1952 AE | -      | -      | -      | 104717 |
|         |        |        |        |        |

#### Number of Electors

 $\textbf{Note:} \ \mathsf{AE:} \ \mathsf{Assembly} \ \mathsf{Election}, \ \mathsf{PE:} \ \mathsf{Assembly} \ \mathsf{Segment} \ \mathsf{of} \ \mathsf{Parliamentary} \ \mathsf{Election}$ 