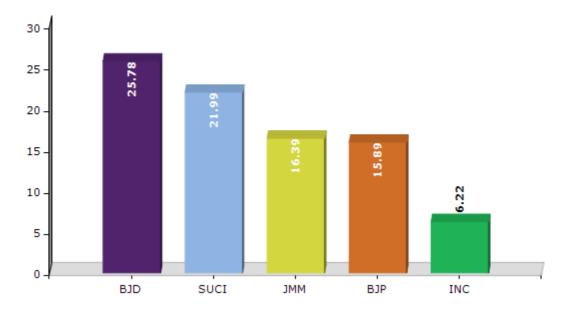

#### **Summary Result of Assembly Election - 2014**

| Candidate Name         | Party | Votes | Votes % |
|------------------------|-------|-------|---------|
| Mangal Singh Mudi      | BJD   | 39440 | 25.78   |
| Shambhu Nath Naik      | SUCI  | 33646 | 21.99   |
| Mahesh Chandra Hembram | JMM   | 25077 | 16.39   |
| Ragunath Hembram       | ВЈР   | 24319 | 15.89   |
| Minati Nayak           | INC   | 9518  | 6.22    |
| Dillip Naik            | ОЈМ   | 4698  | 3.07    |
| Dhanurjay Laguri       | IND   | 3974  | 2.6     |
| Baiju Majhi            | JDP   | 2970  | 1.94    |
| Bhimsen Naik           | AOP   | 1718  | 1.12    |
| Delha Soren            | BSP   | 1646  | 1.08    |
| Sukalal Tudu           | KS    | 1246  | 0.81    |
| Manju Singh            | AJSUP | 1147  | 0.75    |
| Mina Kumari Rout       | IND   | 997   | 0.65    |
| Ajit Kumar Naik        | IND   | 947   | 0.62    |
|                        | NOTA  | 1660  | 1.08    |

#### Votes Percentage of Top Parties - 2014