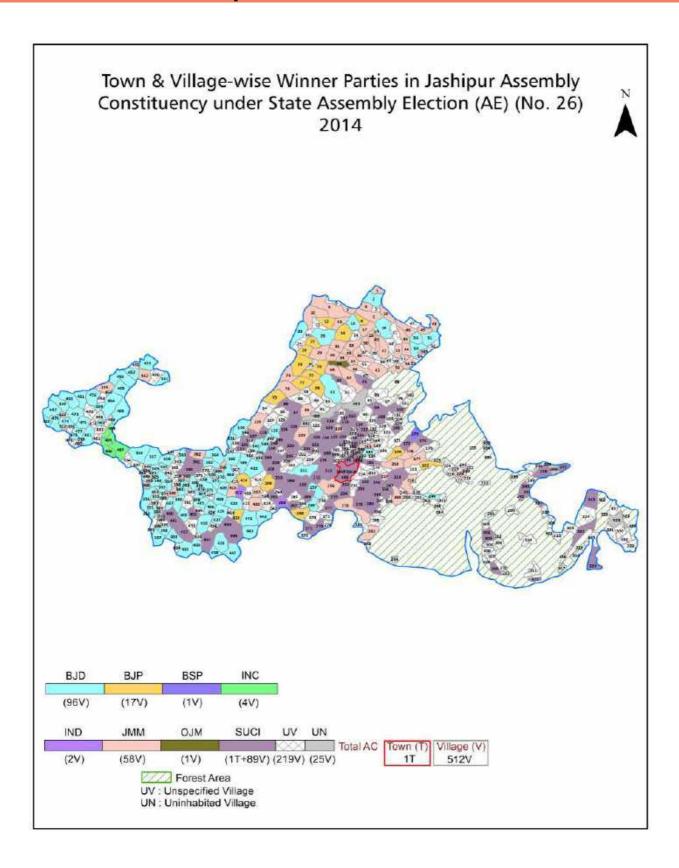

| 257-258            |
| 11  | Disclaimer                                                                                                                                                                                                                                                                                                                                                                                                                                              | 260                |

### **Location & Political Map**



#### **Administrative Setup**

#### List of Village Panchayat & Intermediate Panchayat (Block) Name - 2011

| Village Name | Village Panchayat Name | Intermediate Panchayat<br>Name |
|--------------|------------------------|--------------------------------|
| Adipur       | Arjunbilla             | Sukruli                        |
| Aharbandh    | Hat-badra              | Kusumi                         |
| Aktapal      | Manada                 | Jashipur                       |
| Ambadiha     | Jamukeswar             | Jashipur                       |
| Ambatalia    | Chakidi                | Jashipur                       |
| Andiadukura  | Jarda                  | Kusumi                         |
| Angarapada   | Jarda                  | Kusumi                         |
| Angarapada