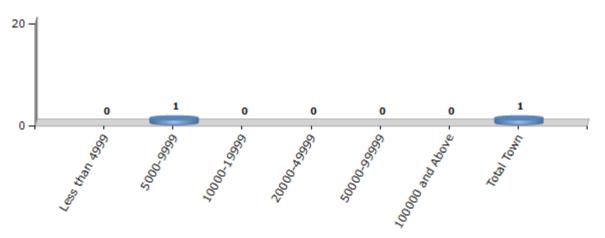

#### **Electors by Male & Female**

| Year    | Male   | Female | Others | Total  |
|---------|--------|--------|--------|--------|
| 2019 PE | 105257 | 104751 | 8      | 210016 |
| 2019 AE | 105257 | 104751 | 8      | 210016 |
| 2014 PE | 96329  | 94764  | 4      | 191097 |
| 2014 AE | 96330  | 94763  | 4      | 191097 |
| 2009 PE | 85339  | 85851  | -      | 171190 |
| 2009 AE | 85339  | 85851  | -      | 171190 |
| 2004 PE | 62046  | 63520  | -      | 125566 |
| 2004 AE | 62046  | 63520  | -      | 125566 |
| 2000 AE | 61151  | 61359  | -      | 122510 |
| 1999 PE | -      | -      | -      | -      |
| 1995 AE | 58404  | 58392  | -      | 116796 |

| Year    | Male  | Female | Others | Total  |
|---------|-------|--------|--------|--------|
| 1990 AE | 53472 | 53342  | -      | 106814 |
| 1985 AE | 41617 | 43149  | -      | 84766  |
| 1980 AE | 39053 | 41023  | -      | 80076  |
| 1977 AE | 37993 | 39809  | -      | 77802  |
| 1974 AE | 36969 | 37900  | -      | 74869  |
| 1971 AE | 34177 | 33460  | -      | 67637  |
| 1967 AE | 62354 | 0      | -      | 62354  |
| 1961 AE | 52486 | 0      | -      | 52486  |
| 1957 AE | 52367 | 0      | -      | 52367  |
| 1952 AE | -     | -      | -      | -      |

#### Number of Electors

**Note:** AE: Assembly Election, PE: Assembly Segment of Parliamentary Election