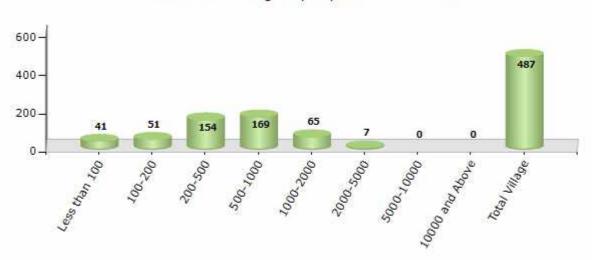

#### **Number of Towns by Population Size - 2011**

| Less than | 5000-9999 | 10000- | 20000- | 50000- | 100000 and | Total |
|-----------|-----------|--------|--------|--------|------------|-------|
| 4999      |           | 19999  | 49999  | 99999  | Above      | Town  |
| 0         | 1         | 0      | 0      | 0      | 0          | 1     |

Number of Towns by Population Size - 2011