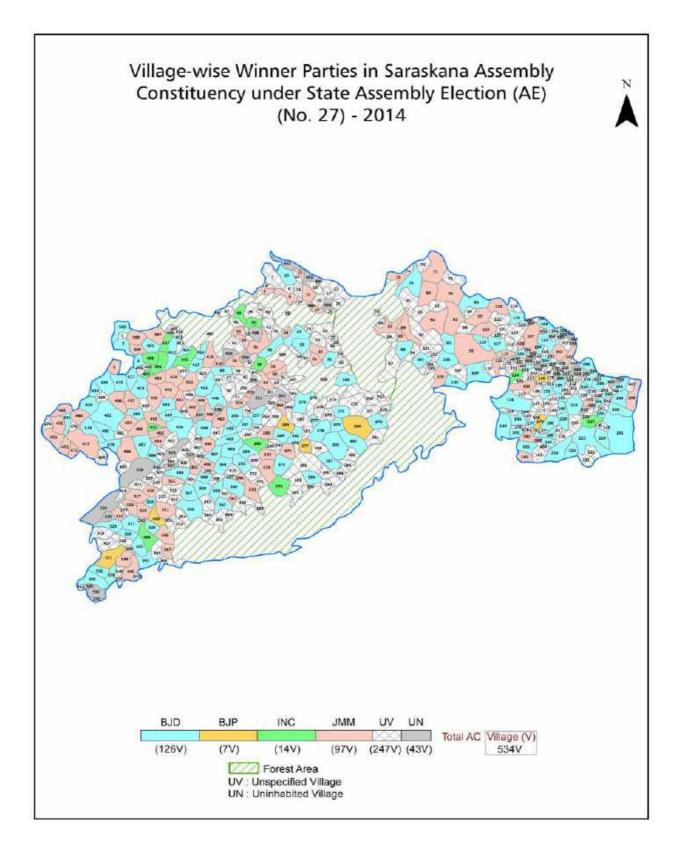

| 231-232  |
| 11  | Disclaimer                                                                                                                                                                                                                                                                                                                                                                                                                                                                | 234      |

### **Location & Political Map**





#### **Administrative Setup**

#### List of Village Panchayat & Intermediate Panchayat (Block) Name - 2011

| Village Name  | Village Panchayat Name | Intermediate Panchayat<br>Name |
|---------------|------------------------|--------------------------------|
| Allapani      | Badmanda               | Bisoi                          |
| Ambadiha      | Joka                   | Saraskana                      |
| Ambadiha      | Badjharan              | Bijatola                       |
| Amdabeda      | Manikpur               | Bijatola                       |
| Amdabeda hill | Manikpur               | Bijatola                       |
| Andhari       | Jharpokharia           | Saraskana                      |
| Andharjhari   | Badmanda               | Bisoi                          |
| An