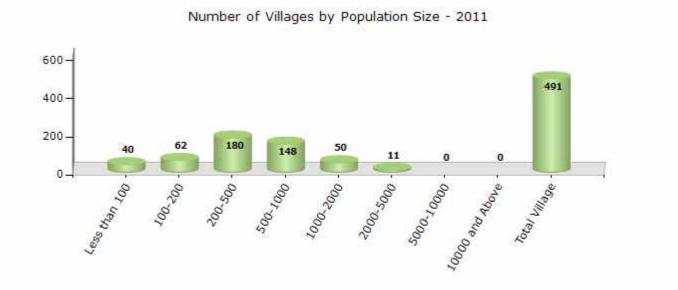

#### Number of Villages by Population Size - 2011

| Less<br>than<br>100 | 100-<br>200 | 200-<br>500 | 500-<br>1000 | 1000-<br>2000 | 2000-<br>5000 | 5000-<br>10000 | 10000<br>and<br>Above | Total<br>Village |
|---------------------|-------------|-------------|--------------|---------------|---------------|----------------|-----------------------|------------------|
| 40                  | 62          | 180         | 148          | 50            | 11            | 0              | 0                     | 491              |