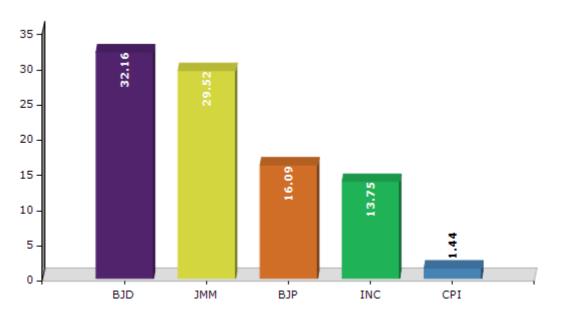

#### Summary Result of Assembly Election - 2014

| Candidate Name      | Party | Votes | Votes % |
|---------------------|-------|-------|---------|
| Bhadav Hansdah      | BJD   | 46867 | 32.16   |
| Ramchandra Murmu    | JMM   | 43028 | 29.52   |
| Narendra Nath Singh | BJP   | 23447 | 16.09   |
| Berel Sirka         | INC   | 20040 | 13.75   |
| Balaram Murmu       | СРІ   | 2102  | 1.44    |
| Sripati Dandapat    | OJM   | 1226  | 0.84    |
| Surya Hembram       | AJSUP | 1162  | 0.8     |
| Dasarath Mahali     | AOP   | 1162  | 0.8     |
| Chandan Kisku       | AAP   | 1097  | 0.75    |
| Biram Tudu          | IND   | 1071  | 0.73    |
| Naran Murmu         | JDP   | 973   | 0.67    |
| Shiba Majhi         | SKD   | 965   | 0.66    |
| Braja Mohan Hansdah | IND   | 806   | 0.55    |
|                     | NOTA  | 1805  | 1.24    |

#### Votes Percentage of Top Parties - 2014