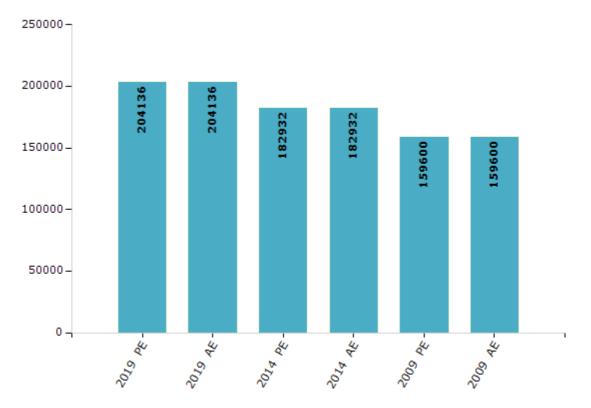

#### **Electors by Male & Female**

| Year    | Male   | Female | Others | Total  | Year    | Male | Female | Others | Total |
|---------|--------|--------|--------|--------|---------|------|--------|--------|-------|
| 2019 PE | 101336 | 102792 | 8      | 204136 | 1990 AE | -    | -      | -      | -     |
| 2019 AE | 101336 | 102792 | 8      | 204136 | 1985 AE | -    | -      | -      | -     |
| 2014 PE | 91623  | 91303  | 6      | 182932 | 1980 AE | -    | -      | -      | -     |
| 2014 AE | 91623  | 91303  | 6      | 182932 | 1977 AE | -    | -      | -      | -     |
| 2009 PE | 79260  | 80340  | -      | 159600 | 1974 AE | -    | -      | -      | -     |
| 2009 AE | 79260  | 80340  | -      | 159600 | 1971 AE | -    | -      | -      | -     |
| 2004 PE | -      | -      | -      | -      | 1967 AE | -    | -      | -      | -     |
| 2004 AE | -      | -      | -      | -      | 1961 AE | -    | -      | -      | -     |
| 2000 AE | -      | -      | -      | -      | 1957 AE | -    | -      | -      | -     |
| 1999 PE | -      | -      | -      | -      | 1952 AE | -    | -      | -      | -     |
| 1995 AE | -      | -      | -      | -      |         |      |        |        |       |

Number of Electors

 $\textbf{Note:} \mathsf{AE}: \mathsf{Assembly \ Election, \ PE}: \mathsf{Assembly \ Segment \ of \ Parliamentary \ Election}$ 