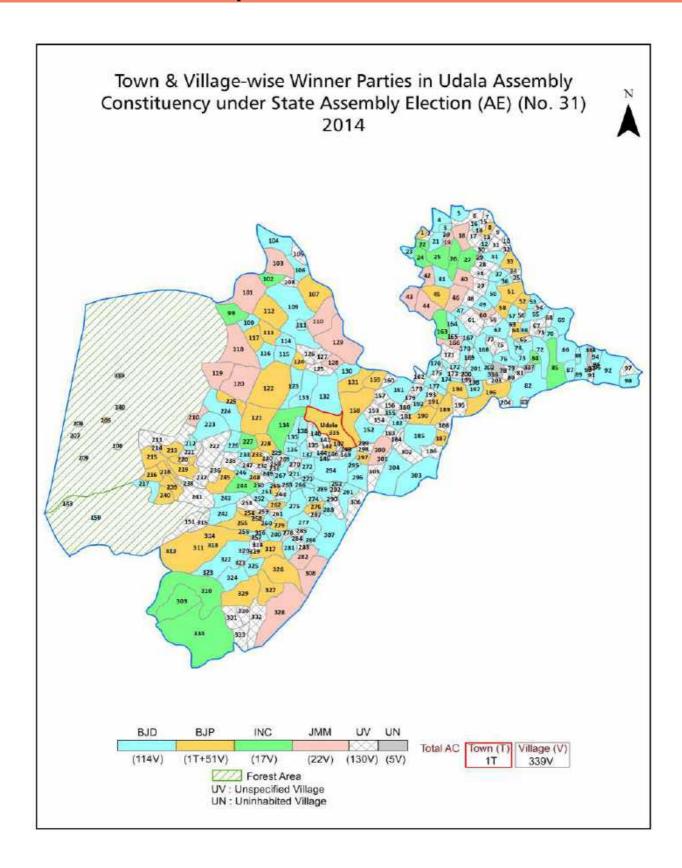

| 222-223            |  |  |  |  |
| 11  | Disclaimer                                                                                                                                                                                                                                                                                                                                                                                                                                              | 225                |  |  |  |  |

### **Location & Political Map**



#### **Administrative Setup**

#### List of Village Panchayat & Intermediate Panchayat (Block) Name - 2011

| Village Name | Village Panchayat Name | Intermediate Panchayat<br>Name |
|--------------|------------------------|--------------------------------|
| Achhada      | Pasuda                 | Gopabandhu-                    |
| Adapal       | Badsingaria            | Udala                          |
| Adipur       | Patsanipur             | Udala                          |
| Ambadiha     | Badsingaria            | Udala                          |
| Ambajoda     | Kusalda                | Gopabandhu-                    |
| Ambapichhula | Jamubani               | Kaptipada                      |
| Ambikadeipur | Patsanipur             | Udala                          |
| Anantapur