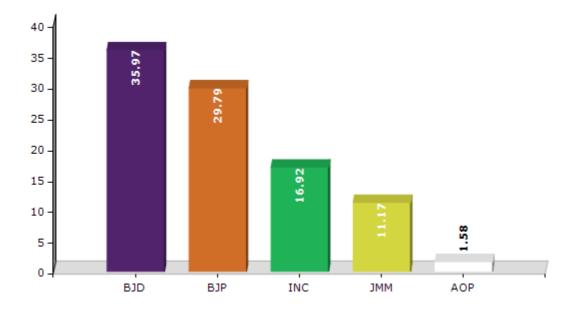

#### **Summary Result of Assembly Election - 2014**

| Candidate Name         | Party | Votes | Votes % |
|------------------------|-------|-------|---------|
| Golakbihari Naik       | BJD   | 49628 | 35.97   |
| Bhaskar Madhei         | ВЈР   | 41099 | 29.79   |
| Dukhishyam Murmu       | INC   | 23345 | 16.92   |
| Thumpu Murmu           | ЈММ   | 15417 | 11.17   |
| Ananga Charan Senapati | AOP   | 2183  | 1.58    |
| Dinamani Salangi       | IND   | 1203  | 0.87    |
| Dhaneswar Naik         | BSP   | 1120  | 0.81    |
| Maya Tudu              | IND   | 1062  | 0.77    |
| Kali Charan Murmu      | JDP   | 871   | 0.63    |
|                        | NOTA  | 2041  | 1.48    |

#### Votes Percentage of Top Parties - 2014