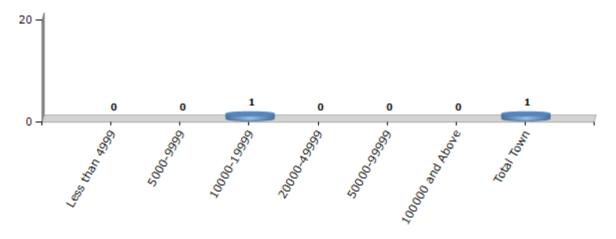

#### **Number of Towns by Population Size - 2011**

| Less than | 5000-9999 | 10000- | 20000- | 50000- | 100000 and | Total |
|-----------|-----------|--------|--------|--------|------------|-------|
| 4999      |           | 19999  | 49999  | 99999  | Above      | Town  |
| 0         | 0         | 1      | 0      | 0      | 0          | 1     |

Number of Towns by Population Size - 2011