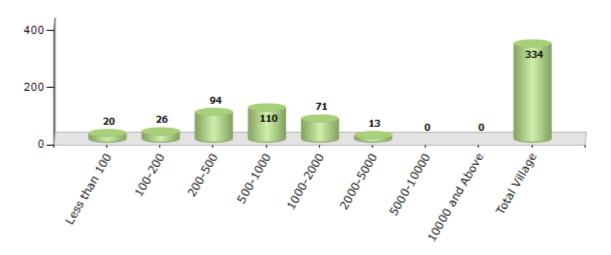

#### Number of Villages by Population Size - 2011

| Less<br>than<br>100 | 100-<br>200 | 200-<br>500 | 500-<br>1000 | 1000-<br>2000 | 2000-<br>5000 | 5000-<br>10000 | 10000<br>and<br>Above | Total<br>Village |
|---------------------|-------------|-------------|--------------|---------------|---------------|----------------|-----------------------|------------------|
| 20                  | 26          | 94          | 110          | 71            | 13            | 0              | 0                     | 334              |

Number of Villages by Population Size - 2011