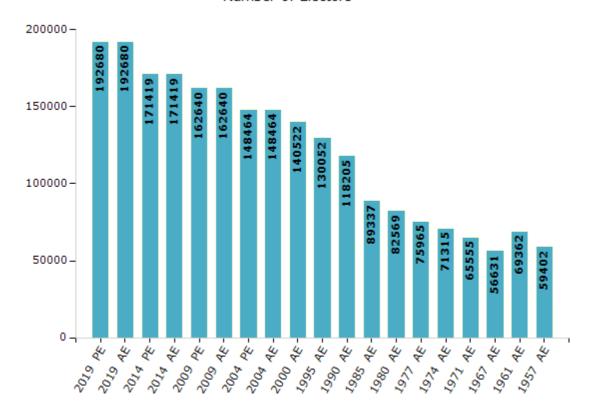

#### **Electors by Male & Female**

| Year    | Male  | Female | Others | Total  |
|---------|-------|--------|--------|--------|
| 2019 PE | 96067 | 96611  | 2      | 192680 |
| 2019 AE | 96067 | 96611  | 2      | 192680 |
| 2014 PE | 86750 | 84669  | 0      | 171419 |
| 2014 AE | 86748 | 84671  | 0      | 171419 |
| 2009 PE | 81117 | 81523  | -      | 162640 |
| 2009 AE | 81117 | 81523  | -      | 162640 |
| 2004 PE | 76020 | 72444  | -      | 148464 |
| 2004 AE | 76020 | 72444  | -      | 148464 |
| 2000 AE | 70199 | 70323  | -      | 140522 |
| 1999 PE | -     | -      | -      | -      |
| 1995 AE | 65636 | 64416  | -      | 130052 |

| Year    | Male  | Female | Others | Total  |
|---------|-------|--------|--------|--------|
| 1990 AE | 61001 | 57204  | -      | 118205 |
| 1985 AE | 45691 | 43646  | -      | 89337  |
| 1980 AE | 42665 | 39904  | -      | 82569  |
| 1977 AE | 38432 | 37533  | -      | 75965  |
| 1974 AE | 36044 | 35271  | -      | 71315  |
| 1971 AE | 34589 | 30966  | -      | 65555  |
| 1967 AE | 56631 | 0      | -      | 56631  |
| 1961 AE | 69362 | 0      | -      | 69362  |
| 1957 AE | 59402 | 0      | -      | 59402  |
| 1952 AE | -     | -      | -      | -      |
|         |       |        |        |        |

#### Number of Electors

Note: AE: Assembly Election, PE: Assembly Segment of Parliamentary Election