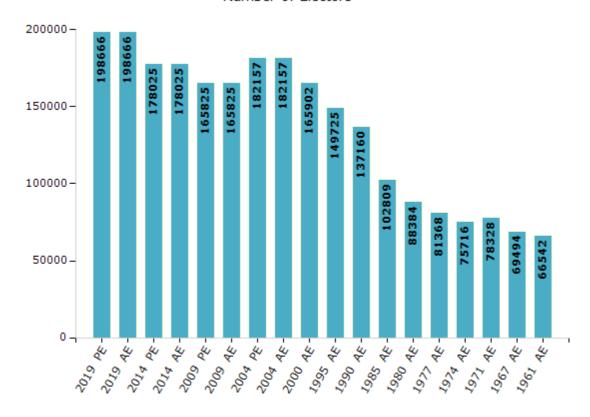

#### **Electors by Male & Female**

| Year    | Male  | Female | Others | Total  |
|---------|-------|--------|--------|--------|
| 2019 PE | 97014 | 101637 | 15     | 198666 |
| 2019 AE | 97014 | 101637 | 15     | 198666 |
| 2014 PE | 87579 | 90437  | 9      | 178025 |
| 2014 AE | 87579 | 90437  | 9      | 178025 |
| 2009 PE | 81575 | 84250  | -      | 165825 |
| 2009 AE | 81575 | 84250  | -      | 165825 |
| 2004 PE | 89870 | 92287  | -      | 182157 |
| 2004 AE | 89870 | 92287  | -      | 182157 |
| 2000 AE | 81925 | 83977  | -      | 165902 |
| 1999 PE | -     | -      | -      | -      |
| 1995 AE | 74492 | 75233  | -      | 149725 |

| Year    | Male  | Female | Others | Total  |
|---------|-------|--------|--------|--------|
| i Cai   | Male  | remaie | Others | IUtai  |
| 1990 AE | 68515 | 68645  | -      | 137160 |
| 1985 AE | 51718 | 51091  | -      | 102809 |
| 1980 AE | 44017 | 44367  | -      | 88384  |
| 1977 AE | 41177 | 40191  | -      | 81368  |
| 1974 AE | 37938 | 37778  | -      | 75716  |
| 1971 AE | 40753 | 37575  | -      | 78328  |
| 1967 AE | 69494 | 0      | -      | 69494  |
| 1961 AE | 66542 | 0      | -      | 66542  |
| 1957 AE | -     | -      | -      | -      |
| 1952 AE | -     | -      | -      | -      |

#### Number of Electors

Note: AE: Assembly Election, PE: Assembly Segment of Parliamentary Election