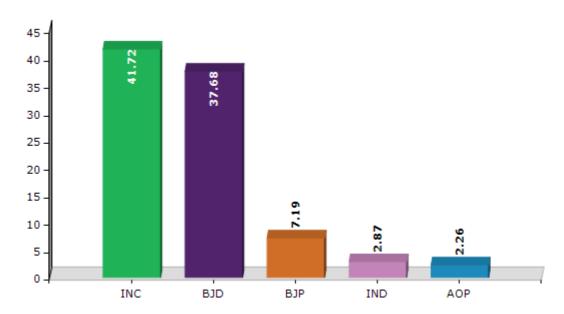

#### **Summary Result of Assembly Election - 2014**

| Candidate Name  | Party | Votes | Votes % |
|-----------------|-------|-------|---------|
| Bhujabal Majhi  | INC   | 62957 | 41.72   |
| Motiram Nayak   | BJD   | 56860 | 37.68   |
| Sasi Dhar Majhi | ВЈР   | 10853 | 7.19    |
| Kusia Majhi     | IND   | 4335  | 2.87    |
| Laxmi Dhar Naik | AOP   | 3413  | 2.26    |
| Gangadhar Jani  | MLO   | 3097  | 2.05    |
| Khagapati Nayak | BSP   | 2554  | 1.69    |
| Bhagaban Nayak  | SAMO  | 2147  | 1.42    |
|                 | NOTA  | 4696  | 3.11    |

#### Votes Percentage of Top Parties - 2014