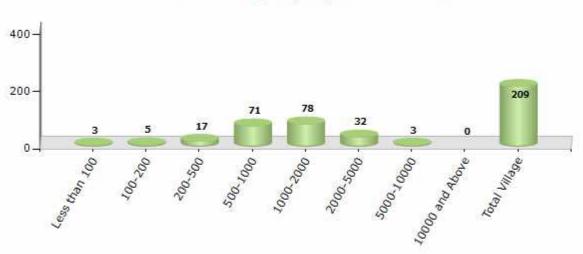

#### Number of Villages by Population Size - 2011

| Less<br>than<br>100 | 100-<br>200 | 200-<br>500 | 500-<br>1000 | 1000-<br>2000 | 2000-<br>5000 | 5000-<br>10000 | 10000<br>and<br>Above | Total<br>Village |
|---------------------|-------------|-------------|--------------|---------------|---------------|----------------|-----------------------|------------------|
| 3                   | 5           | 17          | 71           | 78            | 32            | 3              | 0                     | 209              |