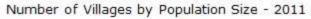

#### Number of Villages by Population Size - 2011

| Less<br>than<br>100 | 100-<br>200 | 200-<br>500 | 500-<br>1000 | 1000-<br>2000 | 2000-<br>5000 | 5000-<br>10000 | 10000<br>and<br>Above | Total<br>Village |
|---------------------|-------------|-------------|--------------|---------------|---------------|----------------|-----------------------|------------------|
| 3                   | 5           | 17          | 71           | 78            | 32            | 3              | 0                     | 209              |