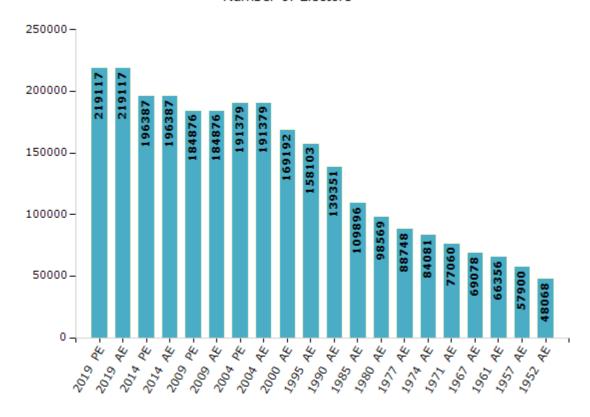

#### **Electors by Male & Female**

| Year    | Male   | Female | Others | Total  |
|---------|--------|--------|--------|--------|
| 2019 PE | 113020 | 106085 | 12     | 219117 |
| 2019 AE | 113020 | 106085 | 12     | 219117 |
| 2014 PE | 101930 | 94446  | 11     | 196387 |
| 2014 AE | 101930 | 94446  | 11     | 196387 |
| 2009 PE | 94590  | 90286  | -      | 184876 |
| 2009 AE | 94590  | 90286  | -      | 184876 |
| 2004 PE | 96987  | 94392  | -      | 191379 |
| 2004 AE | 96987  | 94392  | -      | 191379 |
| 2000 AE | 85661  | 83531  | -      | 169192 |
| 1999 PE | -      | -      | -      | -      |
| 1995 AE | 81439  | 76664  | -      | 158103 |

| Year    | Male  | Female | Others | Total  |
|---------|-------|--------|--------|--------|
| 1990 AE | 72715 | 66636  | -      | 139351 |
| 1985 AE | 58852 | 51044  | -      | 109896 |
| 1980 AE | 51420 | 47149  | -      | 98569  |
| 1977 AE | 46117 | 42631  | -      | 88748  |
| 1974 AE | 43287 | 40794  | -      | 84081  |
| 1971 AE | 39219 | 37841  | -      | 77060  |
| 1967 AE | 69078 | 0      | -      | 69078  |
| 1961 AE | 66356 | 0      | -      | 66356  |
| 1957 AE | 57900 | 0      | -      | 57900  |
| 1952 AE | -     | -      | -      | 48068  |
|         |       |        |        |        |

#### Number of Electors

Note: AE: Assembly Election, PE: Assembly Segment of Parliamentary Election