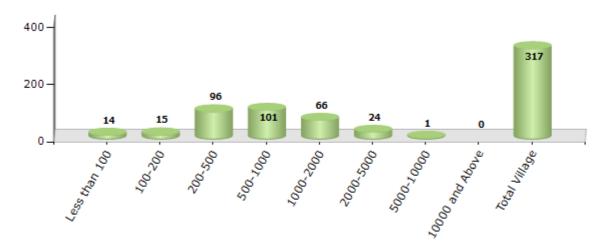

#### Number of Villages by Population Size - 2011

| Less<br>than<br>100 | 100-<br>200 | 200-<br>500 | 500-<br>1000 | 1000-<br>2000 | 2000-<br>5000 | 5000-<br>10000 | 10000<br>and<br>Above | Total<br>Village |
|---------------------|-------------|-------------|--------------|---------------|---------------|----------------|-----------------------|------------------|
| 14                  | 15          | 96          | 101          | 66            | 24            | 1              | 0                     | 317              |

#### Number of Villages by Population Size - 2011