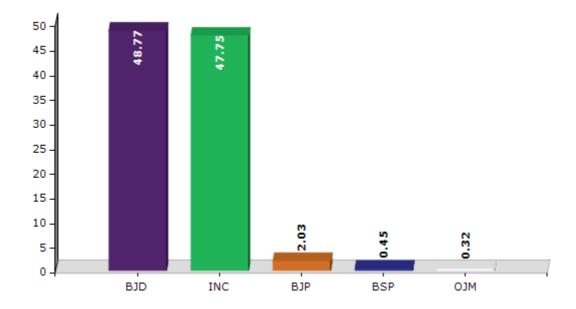

#### **Summary Result of Assembly Election - 2014**

| Candidate Name                | Party | Votes | Votes % |
|-------------------------------|-------|-------|---------|
| Sanjay Kumar Das Burma        | BJD   | 78982 | 48.77   |
| Lalatendu Bidyadhar Mohapatra | INC   | 77334 | 47.75   |
| Debendranath Tarei            | ВЈР   | 3286  | 2.03    |
| Mangaraj Das                  | BSP   | 735   | 0.45    |
| Subhashree Biswal             | MĽO   | 511   | 0.32    |
| Sanjay Das                    | IND   | 315   | 0.19    |
| Susanta Kumar Das             | IND   | 249   | 0.15    |
|                               | NOTA  | 546   | 0.34    |

#### Votes Percentage of Top Parties - 2014