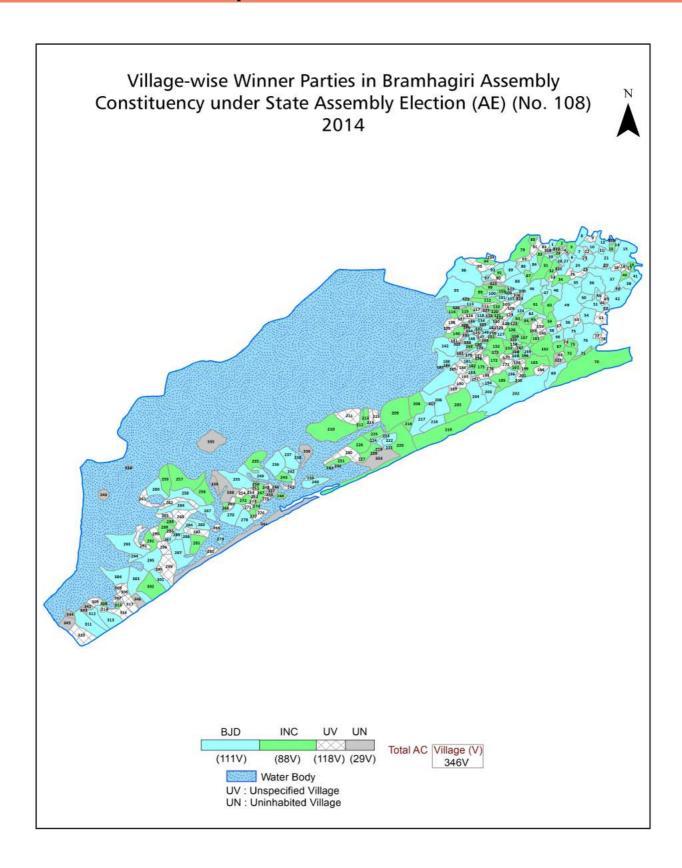

| 238-239  |
| 11  | Disclaimer                                                                                                                                                                                                                                                                                                                                                                                                                                              | 241      |

### **Location & Political Map**



#### **Administrative Setup**

#### List of Village Panchayat & Intermediate Panchayat (Block) Name - 2011

| Village Name   | Village Panchayat Name | Intermediate Panchayat<br>Name |
|----------------|------------------------|--------------------------------|
| Adalabad       | Malud                  | Krushnaprasad                  |
| Adhaghai       | Kusubenti              | Brahmagiri                     |
| Alanda         | Alanda                 | Krushnaprasad                  |
| Alandapatna    | Alanda                 | Krushnaprasad                  |
| Alarpur        | Brahmagiri             | Brahmagiri                     |
| Alipada        | Gorual                 | Brahmagiri                     |
| Alupatna       | Satapada               | Krushnaprasad