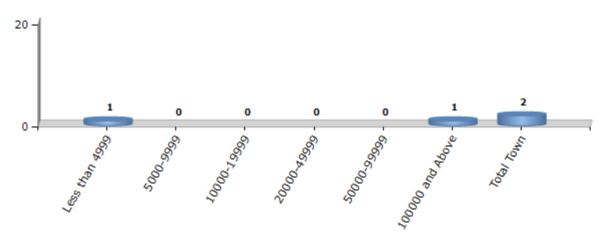

#### **Number of Towns by Population Size - 2011**

| Less than | 5000-9999 | 10000- | 20000- | 50000- | 100000 and | Total |
|-----------|-----------|--------|--------|--------|------------|-------|
| 4999      |           | 19999  | 49999  | 99999  | Above      | Town  |
| 1         | 0         | 0      | 0      | 0      | 1          | 2     |