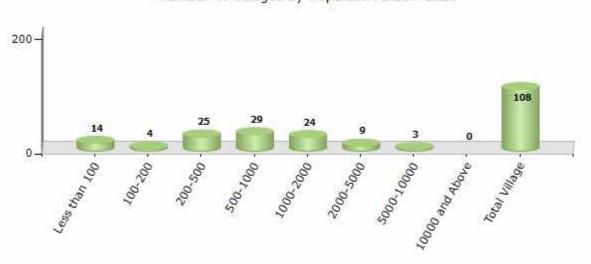

#### Number of Villages by Population Size - 2011

| Less<br>than<br>100 | 100-<br>200 | 200-<br>500 | 500-<br>1000 | 1000-<br>2000 | 2000-<br>5000 | 5000-<br>10000 | 10000<br>and<br>Above | Total<br>Village |
|---------------------|-------------|-------------|--------------|---------------|---------------|----------------|-----------------------|------------------|
| 14                  | 4           | 25          | 29           | 24            | 9             | 3              | 0                     | 108              |

Number of Villages by Population Size - 2011