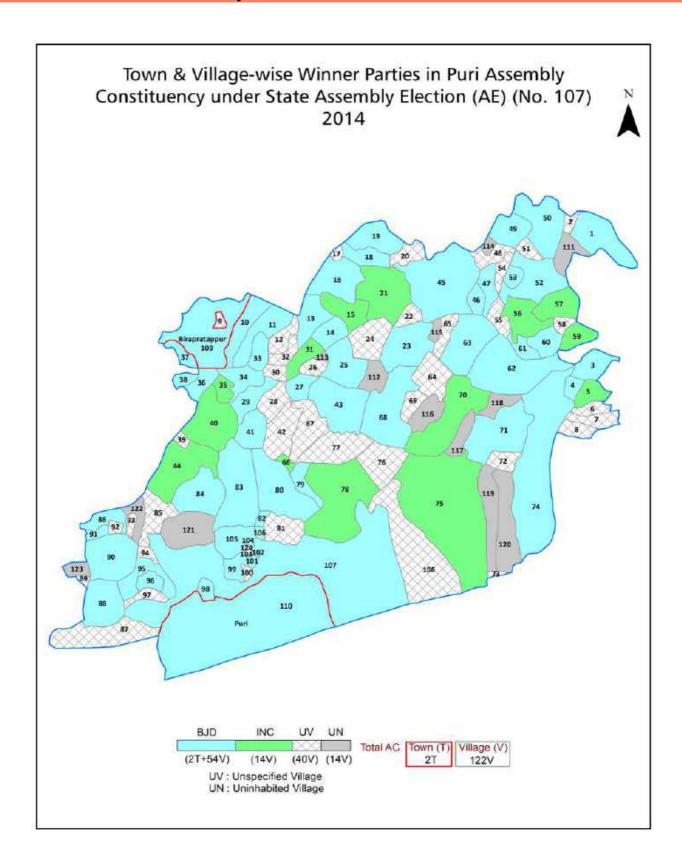

| 207-208            |  |  |  |
| 11  | Disclaimer                                                                                                                                                                                                                                                                                                                                                                                                                                            | 210                |  |  |  |

### **Location & Political Map**



#### **Administrative Setup**

#### List of Village Panchayat & Intermediate Panchayat (Block) Name - 2011

| Village Name                           | Village Panchayat Name | Intermediate Panchayat<br>Name |
|----------------------------------------|------------------------|--------------------------------|
| Alaba                                  | Gadamrugasira          | Puri Sadar                     |
| Alang                                  | Baliguali              | Puri Sadar                     |
| Alapur                                 | Gadamrugasira          | Puri Sadar                     |
| Alasana                                | Chalisibatia           | Puri Sadar                     |
| Alasankha                              | Itibhuan               | Gop