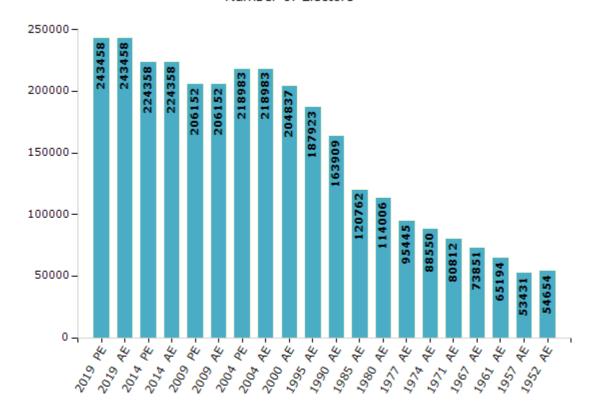

#### **Electors by Male & Female**

| Year    | Male   | Female | Others | Total  |
|---------|--------|--------|--------|--------|
| 2019 PE | 126355 | 117071 | 32     | 243458 |
| 2019 AE | 126355 | 117071 | 32     | 243458 |
| 2014 PE | 118056 | 106298 | 4      | 224358 |
| 2014 AE | 118056 | 106298 | 4      | 224358 |
| 2009 PE | 108745 | 97407  | -      | 206152 |
| 2009 AE | 108745 | 97407  | -      | 206152 |
| 2004 PE | 114388 | 104595 | -      | 218983 |
| 2004 AE | 114388 | 104595 | -      | 218983 |
| 2000 AE | 107373 | 97464  | -      | 204837 |
| 1999 PE | -      | -      | -      | -      |
| 1995 AE | 100178 | 87745  | -      | 187923 |

| Year    | Male  | Female | Others | Total  |
|---------|-------|--------|--------|--------|
| 1990 AE | 87947 | 75962  | -      | 163909 |
| 1985 AE | 64723 | 56039  | -      | 120762 |
| 1980 AE | 60187 | 53819  | -      | 114006 |
| 1977 AE | 51839 | 43606  | -      | 95445  |
| 1974 AE | 47039 | 41511  | -      | 88550  |
| 1971 AE | 43043 | 37769  | -      | 80812  |
| 1967 AE | 73851 | 0      | -      | 73851  |
| 1961 AE | 65194 | 0      | -      | 65194  |
| 1957 AE | 53431 | 0      | -      | 53431  |
| 1952 AE | -     | -      | -      | 54654  |

#### Number of Electors

Note: AE: Assembly Election, PE: Assembly Segment of Parliamentary Election