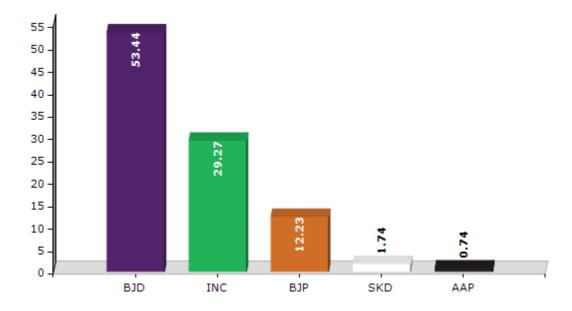

#### **Summary Result of Assembly Election - 2014**

| Candidate Name        | Party | Votes | Votes % |
|-----------------------|-------|-------|---------|
| Maheswar Mohanty      | BJD   | 76760 | 53.44   |
| Uma Ballav Rath       | INC   | 42039 | 29.27   |
| Krushna Chandra Panda | ВЈР   | 17560 | 12.23   |
| Surendranath Dash     | SKD   | 2504  | 1.74    |
| Aditya Hruday Mishra  | AAP   | 1058  | 0.74    |
| Basanti Bhoi          | BSP   | 921   | 0.64    |
| Sridhar Mishra        | AOP   | 580   | 0.4     |
| Nrusingha Charan Das  | AITC  | 348   | 0.24    |
| Rama Chandra Pradhan  | IND   | 331   | 0.23    |
|                       | NOTA  | 1526  | 1.06    |

#### Votes Percentage of Top Parties - 2014